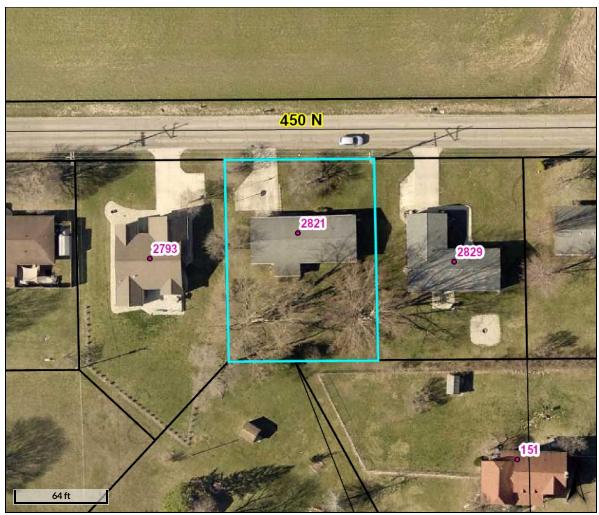

Area Kosciusko County Parcel ID 43-07-23-200-125.000-016 Type Site-Built Home Sub Lake Forest **Cross Street** Bedrms 4

Location City/Town/Suburb **REO** Style One Story Short Sale No School District WRS Elem Leesburg JrH Lakeview SrH Warsaw

**Legal Description** 029-092-004 Lot 5 Lake Forest 1 On Chapman Lake

Directions From Armstrong Road, turn South onto 475 E then West onto 450 N. House will be on South side of Road.

**Inside City Limits** City Zoning County Zoning **Zoning Description** 