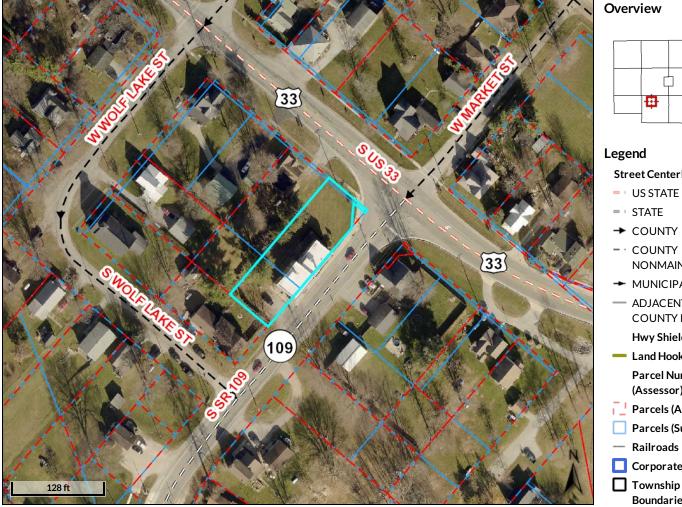

Parcel ID 57-19-09-400-Alternate 019-101552-00

113.000-009

OTHER EXEMPT PROPERTY OWNED BY AN ORG THAT IS Class Sec/Twp/Rng --

1344 S ST RD 109 **GRANTED AN EXEMPTION Property** 

Address **WOLFLAKE** Acreage 0.400 District 57009 Noble Twp

Wolf Lake Lot 44 Ex Ne Triangle Piece **Brief Tax Description** 

& 4.5' Vac Wayne St (400-385) Wolf Lake Se1/2 Lot 51 (400-124) (Note: Not to be used on legal documents) Owner Address Luckev Manor LLC % Adams Marv E 5635 W 100 S Kimmell, IN 46760