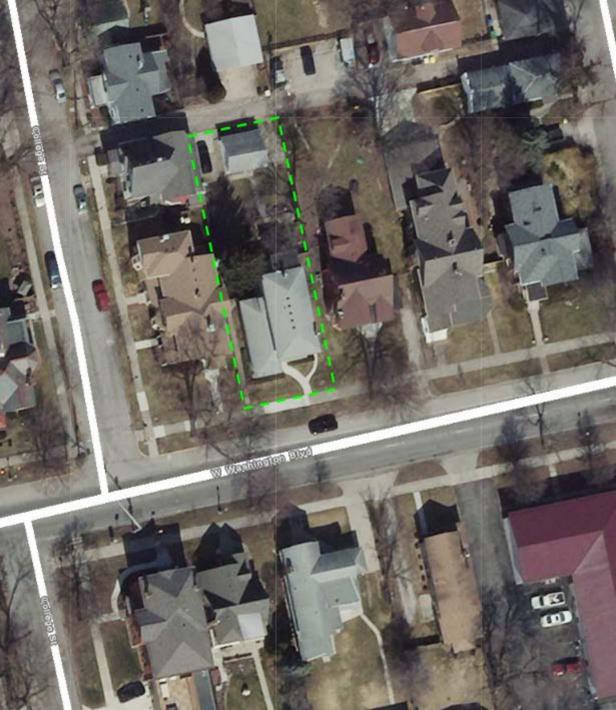

Legal Description Rockhills 1st Amend Addition Lot 217

Directions Take Washington Blvd. to College St., home is right beside the corner of College & Washington Blvd.`
Inside City Limits Y City Zoning R1 County Zoning Zoning Descriptio

Section/Plat 0003

Location Address (1) 1122 W WASHINGTON BLVD FORT WAYNE, IN 46802

Zoning

Subdivision

Lot

**Market Model** N/A

Printed

| Characte                            | ristics      |
|-------------------------------------|--------------|
| <b>Topography</b><br>Level          | Flood Hazard |
| <b>Public Utilities</b><br>All      | ERA          |
| Streets or Roads<br>Paved, Sidewalk | TIF          |
| Neighborhood Life                   | Cycle Stage  |

Neighborhood 271808-074

Rockhills 1st Amended Addition

Section/Plat 0003

Location Address (1) 1128 W WASHINGTON BLVD FORT WAYNE, IN 46802

Zoning

Subdivision

Lot

**Market Model** 