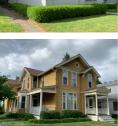

# Thurs., July 16 6:30 pm 2 Homes in West Central Downtown

1122 W. Washington Blvd., Ft. Wayne, IN

2,100 SF & 3-4 Bedroom Historic home loaded with charm

Historic home loaded with charm and character including Built-Ins, Woodwork, Hardwoods & Fireplace!

Remarks Two-Story Charming Home full of Character with Curb Appeal & Off-Street Parking is Going to Auction on Thursday, July 16 at 6:30pm. Home features loads of Character including Built-Ins, Natural Woodwork, Hardwoods & Fireplace! Formal Dining Room off of the Kitchen opens to the Living Room, Perfect for Entertaining! Walk Outside to your Private Patio and Yard with Mature Trees for Privacy! Upstairs features 3-4 bedrooms including Large Master with Walk-In Closet! Home also has an Enclosed Front Porch to Enjoy & a Detached Garage that could also be used for Storage or Studio Area. Great Opportunity to be right near heart of Downtown Fort Wayne close to Restaurants, Shops & Entertainment! OPEN HOUSE: Sunday, July 12, 1-2pm