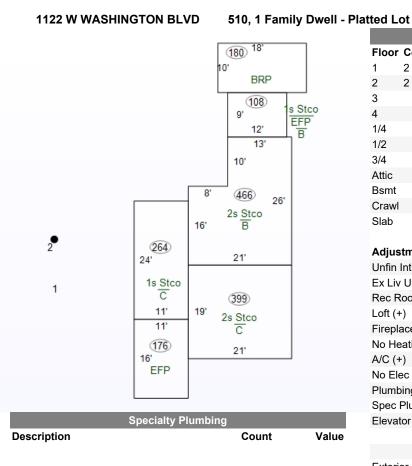

Data Source N/A Collector **Appraiser** 

|         |                          | (        | Cost Lad | der                 |                |
|---------|--------------------------|----------|----------|---------------------|----------------|
| Floor   | Constr                   | Base     | Finish   | Value               | Totals         |
| 1       | 2                        | 1129     | 1129     | \$79,000            |                |
| 2       | 2                        | 973      | 973      | \$35,600            |                |
| 3       |                          |          |          |                     |                |
| 4       |                          |          |          |                     |                |
| 1/4     |                          |          |          |                     |                |
| 1/2     |                          |          |          |                     |                |
| 3/4     |                          |          |          |                     |                |
| Attic   |                          |          |          |                     |                |
| Bsmt    |                          | 574      | 0        | \$18,400            |                |
| Crawl   |                          | 663      | 0        | \$4,700             |                |
| Slab    |                          |          |          |                     |                |
|         |                          |          |          | Total Base          | \$137,700      |
|         | tments                   | 1 R      | ow Type  | Adj. x 1.00         | \$137,700      |
| Unfin I | ` '                      |          |          |                     | \$0            |
|         | Units (+)                |          |          |                     | \$0            |
|         | oom (+)                  |          |          |                     | \$0            |
| Loft (+ |                          |          |          | 110 1 110 1         | \$0            |
|         | ace (+)                  |          |          | MS:1 MO:1           | \$4,300        |
|         | ating (-)                |          |          |                     | \$0            |
| A/C (+  | ,                        |          |          |                     | \$0            |
| No Ele  | ` '                      |          | 7 [      | - 0 v ¢000          | \$0            |
|         | ing (+ / -)<br>Plumb (+) |          | 7 – 5    | $5 = 2 \times $800$ | \$1,600<br>\$0 |
| Elevat  | ` '                      |          |          |                     | \$0<br>\$0     |
| Elevai  | OI (Ŧ)                   |          | Sub Tota | al, One Unit        | \$143,600      |
|         |                          |          |          | otal, 1 Units       | φ143,000       |
| Exterio | or Feature               | s (+)    | 3ub-10   | \$17,800            | \$161,400      |
|         | es (+) 0 s               | ` '      |          | \$0                 | \$161,400      |
| Juliug  | . ,                      | •        | esign Fa | ctor (Grade)        | 1.05           |
|         | Qualif                   | ., and D | _        | on Multiplier       | 0.95           |
|         |                          |          |          | ement Cost          | \$160,997      |

Rockhills 1st Amended Ad

2/2

|                           |                |                 |              |       |               |             |                  | Summary      | of Impr | ovements    |            |           |             |                  |            |             |        |                 |
|---------------------------|----------------|-----------------|--------------|-------|---------------|-------------|------------------|--------------|---------|-------------|------------|-----------|-------------|------------------|------------|-------------|--------|-----------------|
| Description               | Res<br>Eligibl | Story<br>Height | Construction | Grade | Year<br>Built | Eff<br>Year | Eff Co<br>Age nd | Base<br>Rate | LCM     | Adj<br>Rate | Size       | RCN       | Norm<br>Dep | Remain.<br>Value | Abn<br>Obs | PC Nbhd     | Mrkt   | Improv<br>Value |
| 1: Single-Family (2102 Sq | 100%           | 2               | Stucco       | C+1   | 1860          | 1930        | 90 VP            |              | 0.95    |             | 2,676 sqft | \$160,997 | 95%         | \$8,050          | 0%         | 100% 1.7900 | 1.0000 | \$14,400        |
| 2: Detached Garage (18x   | 100%           | 1               | Wood Frame   | D     | 1910          | 1910        | 110 A            | \$34.55      | 0.95    | \$34.55     | 18'x20'    | \$9,453   | 50%         | \$4,730          | 0%         | 100% 1.0000 | 1.0000 | \$4,700         |