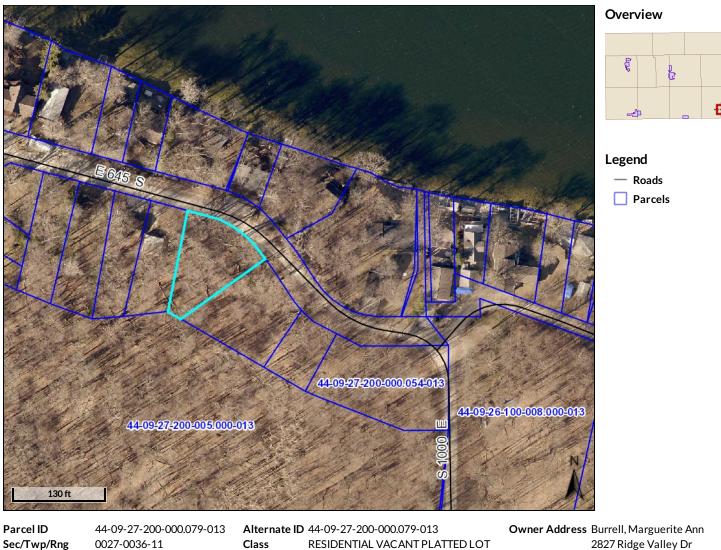

| 44-09-27-200-000.002-013                        | BURRELL, MA                   | ARGUERITE W                          | 9945 E 64             | 5 S          |                               | 510, 1 Fan                    | nily Dv  | well - Plattec                | Lot                           | BIG LONG LAKE ON W                   | ATE 1/2          |
|-------------------------------------------------|-------------------------------|--------------------------------------|-----------------------|--------------|-------------------------------|-------------------------------|----------|-------------------------------|-------------------------------|--------------------------------------|------------------|
| General Information                             | O                             | wnership                             |                       |              | Trans                         | sfer of Owners                | ship     |                               |                               | Notes                                |                  |
| Parcel Number                                   | BURRELL, MAR                  | GUERITE W                            | Date                  | Owner        |                               | Doc ID Co                     | ode Bo   | ook/Page Adj                  | Sale Price V/I                |                                      |                  |
| 44-09-27-200-000.002-013                        | 2827 RIDGE VA                 |                                      | 07/24/2000            | BURREL       | L, MARGUER                    |                               | WD       | 07/364                        | \$0 I                         |                                      |                  |
| Local Parcel Number<br>0112720002               | FORT WAYNE,                   | IN 46804-7829                        | 01/01/1900            |              |                               |                               | WD       | 1                             | \$0 I                         |                                      |                  |
| Tax ID:                                         |                               |                                      | _                     |              |                               |                               |          |                               |                               |                                      |                  |
|                                                 |                               | Legal<br>1 LOT 3 & E PT LOT 4; W     | ,                     |              |                               |                               |          |                               |                               |                                      |                  |
| Routing Number<br>M27R49                        |                               | .055 AC BIG LONG LAKE                |                       |              |                               |                               |          |                               |                               |                                      |                  |
| Property Class 510 1 Family Dwell - Platted Lot |                               |                                      |                       |              |                               |                               | Res      |                               |                               |                                      |                  |
| Year: 2020                                      |                               | aluation Records (We                 |                       |              |                               |                               | e subje  |                               |                               |                                      |                  |
|                                                 | 2020                          | Assessment Year                      |                       | 2020         | 2019                          | 2018                          |          | 2017                          | 2016                          |                                      |                  |
| Location Information                            | WIP                           | Reason For Chang                     | •                     | AA           | AA                            | AA                            |          | AA                            | AA                            |                                      |                  |
| <b>County</b><br>LaGrange                       | 03/24/2020                    | As Of Date                           | 04/06/                |              | 04/15/2019                    | 04/20/2018                    |          | 04/19/2017                    | 06/22/2016                    |                                      |                  |
| -                                               | Indiana Cost Mod              | Valuation Method                     | Indiana Cost          |              |                               | ndiana Cost Mod               | Indian   |                               | diana Cost Mod                |                                      |                  |
|                                                 | 1.0000                        | Equalization Facto                   | <b>or</b> 1.          | 0000         | 1.0000                        | 1.0000                        |          | 1.0000                        | 1.0000                        |                                      |                  |
| MILFORD TOWNSHIP                                |                               | Notice Required                      |                       |              |                               |                               |          |                               | $\checkmark$                  |                                      |                  |
| District 013 (Local 013)                        | \$129,900                     | Land                                 | \$129                 |              | \$129,900                     | \$124,900                     |          | \$124,900                     | \$124,900                     |                                      |                  |
| MILFORD TOWNSHIP                                | \$129,900                     | Land Res (1)                         | \$129                 |              | \$129,900                     | \$124,900                     |          | \$124,900                     | \$124,900                     |                                      |                  |
| School Corp 4515                                | \$0<br>\$0                    | Land Non Res (2)<br>Land Non Res (3) |                       | \$0<br>\$0   | \$0<br>\$0                    | \$0<br>\$0                    |          | \$0<br>\$0                    | \$0<br>\$0                    |                                      |                  |
| PRAIRIE HEIGHTS COMMUNITY                       | \$92,500                      | Improvement                          | \$92                  | ,500         | \$86,400                      | \$93,100                      |          | \$92,300                      | \$92,300                      |                                      |                  |
| Neighborhood 5111800-013                        | \$92,500                      | Imp Res (1)                          |                       | ,500         | \$86,400                      | \$93,100                      |          | \$92,300                      | \$92,300                      |                                      |                  |
| BIG LONG LAKE ON WATER                          | \$0                           | Imp Non Res (2)                      |                       | \$0          | \$0                           | \$0                           |          | \$0                           | \$0                           |                                      |                  |
| Section/Plat                                    | \$0                           | Imp Non Res (3)<br>Total             | ¢000                  | \$0          | \$0                           | \$0                           |          | \$0                           | \$0                           |                                      |                  |
| 0027                                            | <b>\$222,400</b><br>\$222,400 | Total Res (1)                        | <b>\$222</b><br>\$222 |              | <b>\$216,300</b><br>\$216,300 | <b>\$218,000</b><br>\$218,000 |          | <b>\$217,200</b><br>\$217,200 | <b>\$217,200</b><br>\$217,200 | Land Computatio                      | ns               |
| Location Address (1)                            | \$0                           | Total Non Res (2)                    | ÷                     | \$0          | \$0                           | \$0                           |          | \$0                           | \$0                           | Calculated Acreage                   | 0.19             |
| 9945 E 645 S                                    | \$0                           | Total Non Res (3)                    |                       | \$0          | \$0                           | \$0                           |          | \$0                           | \$0                           | Actual Frontage                      | 103              |
| WOLCOTTVILLE, IN 46795                          |                               | Land Data (Stand                     | ard Depth: Res        | s 132', Cl ′ | 132' Base Lot                 | : Res 55' X 132               | 2', CI 5 | 5' X 132')                    |                               | Developer Discount                   |                  |
|                                                 | Land Pricing                  |                                      | Size Facto            | r Ra         | ate Adj.                      |                               | nfl. %   | Res Marke                     |                               | Parcel Acreage                       | 0.00             |
| Zoning                                          | Type Method                   |                                      |                       |              | Rate                          | value                         |          | Elig % Facto                  | or                            | 81 Legal Drain NV                    | 0.00             |
|                                                 | FF                            | 78                                   | 59x83 0.8             | 1 \$2,2      | 238 \$1,813                   | \$\$106,967                   | -20%     | 100% 1.000                    | 0 \$85,570                    | 82 Public Roads NV                   | 0.00             |
| Subdivision                                     | FF                            | 25                                   | 25x128 0.9            | 9 \$2,2      | 238 <b>\$2,216</b>            | \$\$55,400                    | -20%     | 100% 1.000                    | 0 \$44,320                    | 83 UT Towers NV                      | 0.00             |
|                                                 |                               |                                      |                       |              |                               |                               |          |                               |                               | 9 Homesite                           | 0.00             |
| Lot                                             |                               |                                      |                       |              |                               |                               |          |                               |                               | 91/92 Acres                          | 0.00             |
|                                                 |                               |                                      |                       |              |                               |                               |          |                               |                               | Total Acres Farmland                 | 0.00             |
| Market Model                                    |                               |                                      |                       |              |                               |                               |          |                               |                               | Farmland Value                       | \$0              |
| 5111800-013-C                                   |                               |                                      |                       |              |                               |                               |          |                               |                               | Measured Acreage                     | 0.00             |
| Characteristics                                 |                               |                                      |                       |              |                               |                               |          |                               |                               | Avg Farmland Value/Acre              | 0.0              |
| Topography Flood Hazard                         |                               |                                      |                       |              |                               |                               |          |                               |                               | Value of Farmland                    | \$0              |
| Rolling                                         |                               |                                      |                       |              |                               |                               |          |                               |                               | Classified Total                     |                  |
| Public Utilities ERA                            |                               |                                      |                       |              |                               |                               |          |                               |                               | Farm / Classifed Value               | \$0<br>\$0       |
| Electricity                                     |                               |                                      |                       |              |                               |                               |          |                               |                               |                                      | \$0<br>\$0       |
| Streets or Roads TIF                            |                               |                                      |                       |              |                               |                               |          |                               |                               | Homesite(s) Value                    |                  |
| Paved                                           |                               |                                      |                       |              |                               |                               |          |                               |                               | 91/92 Value                          | \$0              |
|                                                 |                               |                                      |                       |              |                               |                               |          |                               |                               | Supp. Page Land Value<br>CAP 1 Value | \$120,000        |
| Neighborhood Life Cycle Stage<br>Other          |                               |                                      |                       |              |                               |                               |          |                               |                               | CAP 1 Value<br>CAP 2 Value           | \$129,900<br>\$0 |
| Printed Wednesday, April 29, 2020               |                               |                                      |                       |              |                               |                               |          |                               |                               | CAP 2 Value<br>CAP 3 Value           | \$0<br>\$0       |
| Review Group 2020                               | Data Source                   | I/A Co                               | llector 04/26/        | 2019 N       | lexus                         | Appraise                      | r 04/26  | 6/2019 JB                     |                               | Total Value                          | \$129,900        |
|                                                 |                               |                                      |                       |              |                               |                               |          |                               |                               |                                      | +,               |