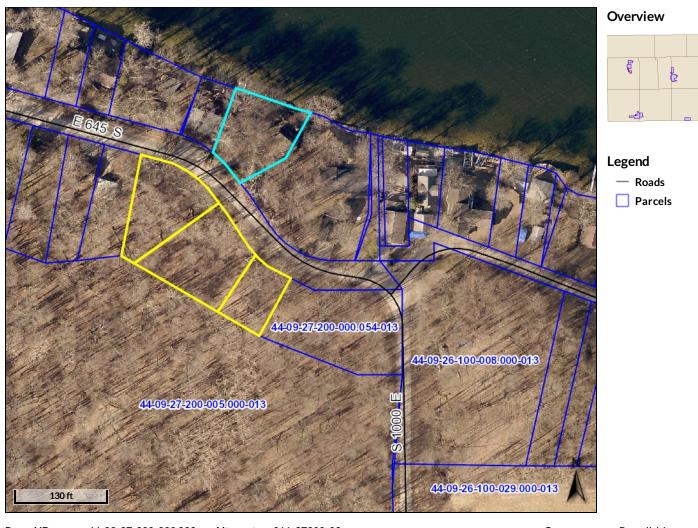

#### Lots & Land Agent Full Detail Report

Schedule a Showing

Page 1 of 1

| Property Type LOTS        | AND LAND Statu       | s Active                    |                       | <b>CDOM</b> 1               | <b>DOM</b> 1  | Auction Yes     |
|---------------------------|----------------------|-----------------------------|-----------------------|-----------------------------|---------------|-----------------|
| MLS # 202018619           | ** 645 S.            | Wolcottville                | IN 46795              | Status Activ                | е             | <b>LP</b> \$0   |
| all the                   | Area LaGrange Cour   | ty Parcel ID                | 44-09-27-200-000.     | 079-013 <b>Type</b> Resider | ntial Land    |                 |
| ANN COM                   | Sub None             | Cross Stre                  | et                    |                             |               | Lot #           |
| CARE AND                  | School District Pl   | HC <b>Elem</b> Prairie Heig | hts JrH               | Prairie Heights             | SrH           | Prairie Heights |
| Contraction of the second | REO No               | Shor                        | t Sale No             |                             |               |                 |
| A 1-                      | Legal Description    | BURRELL'S REPLAT IN         | TALL TIMBERS LOT      | 1 .28 AC                    |               |                 |
|                           | Directions From 10   | 00 E., go west on 645 S.,   | property will be on S | outh side of the road.      | Look for sign | s!              |
|                           | Inside City Limits N | City Zoning                 | County Zoning A1      | Zoning Description          |               |                 |

**Remarks** Wooded Lots just off of Big Long Lake are going to ABSOLUTE AUCTION on Thursday June 18, 2020 at 6pm. ABSOLUTE AUCTION means the property will sell regardless of price! Lot could be a great addition for extra parking or storage or possibly a potential building site! This is Tract 2 of the auction, bid on this tract individually, in combination with the other 3 tracts being offered across the road or the entirety! Come See For Yourself, Open House: Friday, June 5, 5-6pm.