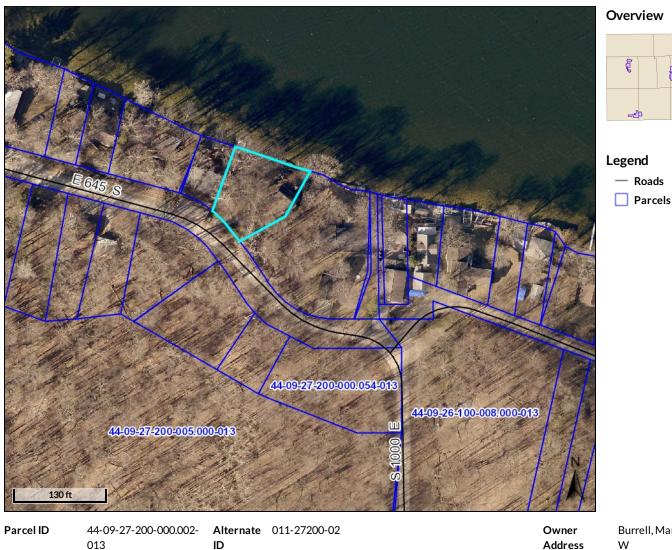

#### **Residential Agent Full Detail Report**

Schedule a Showing

Page 1 of 1

| Property Type RESIDENTIAL | Status Active                     |                                       | <b>CDOM</b> 1 <b>DOM</b> 1                   | Auction Yes         |
|---------------------------|-----------------------------------|---------------------------------------|----------------------------------------------|---------------------|
| MLS # 202018585 9445 E    | 645 S. Wo                         | blcottville IN 46795                  | Status Active                                | LP \$0              |
|                           | Area LaGrange County              | Parcel ID 44-09-27-200-000.00         | 2-013 <b>Type</b> Site-Built Home            |                     |
|                           | Sub None                          | Cross Street                          | Bedrms 4 F Baths                             | 2 H Baths 0         |
| ALTERATION                | Location Lake                     | Style Two Story                       | REO No Short                                 | Sale No             |
|                           | School District PHC Elem          | Prairie Heights JrH F                 | Prairie Heights SrH Pr                       | airie Heights       |
|                           | Legal Description TALL TIMBE      | ERS SUB 1 LOT 3 & E PT LOT 4; W       | 1/2 VAC RD E LOT 3 .055 AC BIG               | LONG LAKE           |
|                           | Directions Waterfront on Big Long | Lake! From 1000 E., go west on 645 S. | , property will be on north side of the road | ad. Look for signs! |
|                           | Inside City Limits N              | City Zoning County Zo                 | ning A1 Zoning Description                   | 1                   |

**Remarks** WATERFRONT HOME on Big Long Lake is going to ABSOLUTE AUCTION on Thursday June 18, 2020 at 6pm. ABSOLUTE AUCTION means the property will sell regardless of price! This Two Story home with 100+ Feet of Lake Frontage features 4 bedrooms, Walk-Out Basement and Wrap Around Decks to take in all of the Beautiful Lake Views! Home has an Open Concept Floor plan with one bedroom on the main level and 3 on the 2nd, plenty of room for Family & Guests! Walk-Out Basement features a Kitchenette that leads to the Deck, Great for Entertaining!! This is Tract 1 of the auction, bid on this tract individually, in combination with the other 3 tracts being offered across the road or the entirety! Come See For Yourself, Open House: Friday, June 5, 5-6pm.

| Sec      | Lot 3                |        | Ac/SF/Dim      | 0.1859 8,09          |               | 7x92                       | /            | Y / S           |                                |           | / Wooded, Slo  |           |             |      |
|----------|----------------------|--------|----------------|----------------------|---------------|----------------------------|--------------|-----------------|--------------------------------|-----------|----------------|-----------|-------------|------|
|          | nship Milfe          |        |                | Gd Fin SqFt          |               |                            | -            |                 | low Gd SqFt                    |           | tl Fin SqFt    |           |             |      |
| -        | 52 New<br>n Dimensio |        |                | Complete<br>ull Half | ⊏<br>Water    | Ext Ceda<br>WELL           | ſ            |                 | artial Basemer                 | ,         | ut Basement,   | Finished  | # Rooms     | 10   |
|          | DIM                  | L      | B-Main 1       | un nan<br>O          | Sewer         | Other                      |              |                 | ment Material                  | Block     |                |           |             |      |
| LR       | X                    | -      | B-Upper 1      | 0                    | Fuel          |                            | Vood, Wall   | -               | Hookup Gas                     | No        | Firepl         |           | Yes         |      |
| DR       | ^<br>13 x 9          | L      | B-Blw G 0      | 0                    | Heating       | Heater                     | voou, vvan   | Diyei           | Hookup Elec                    |           | Guest          |           | No          |      |
| FR       | 19 x 24              | M      |                | 0                    | Cooling       | Wall AC, V                 | Nindow       | -               | Hook Up Gas                    |           | No Split I     | •         | Yes         |      |
| л<br>СТ  | 9 x 9                | M      | Laundry Rm     | Main                 | Cooling       | X                          | WINGOW .     | Dispo           |                                | No        | Ceilin         | •         | No          |      |
| SK       | x                    | IVI    | -              | Attic Storage        | Closet(s) M   |                            | k Onen D     | ook             | r Soft-Owned                   | No        | Skylig         | -         | No          |      |
| DN       | x                    |        |                | t, Dryer Hook        | ,             |                            | •            | water           | r Soft-Rented                  | No        |                | Features  | No          |      |
| MB       | ^<br>12 x 10         | М      |                | atio Covered,        | •             |                            | •            | OK              | n Sys-Sec                      | No        | Fence          | -         |             |      |
| 2B       | 12 x 10              | U      | Garage         | 1                    |               | / x                        | 1            |                 | n Sys-Rent                     | No        |                | Course    | No          |      |
| 2B<br>3B | 15 x 9               | U      | Outbuilding    | /<br>None            | х             | / ^                        | /            |                 | en Tub                         | No        |                | kg Trails | No          |      |
| 4B       | 10 x 9               | U      | Outbuilding    | None                 | x             |                            |              | Jet Tu          |                                | No        | -              | je Y/N    | No          |      |
| 5B       | x                    | U      | Assn Dues      |                      | Not Applicab  | hle                        |              | Pool            | -                              | )         | Off St         | reet Pk   | Yes         |      |
| RR       | ×                    |        | Other Fees     |                      | Not Applicat  |                            |              | Pool            |                                |           |                |           |             |      |
| LF       | x                    |        | Restrictions   |                      |               |                            |              | SALE<br>Electr  |                                | No Applia | nces Included, | Oven-Ga   | s, Water He | ater |
| EX       | ^<br>13 x 11         | в      | Water Acces    |                      | Wtr Name      | Big L                      | ona          |                 | PLACE Wood                     | Burnina   | Stove          |           |             |      |
|          | ype Lake             | D      |                | /tr Frtg 107.        |               | annel Frtg                 | 0.00         |                 |                                | 5         |                |           |             |      |
|          | r Features           |        | Pier/Dock, Dee | •                    | Lake          | -                          |              | SKIL            |                                |           |                |           |             |      |
|          | ion Yes              |        | ioneer Name    |                      | etzger & Tim  | ••                         |              |                 | ctioneer Licen                 | se #      | AC31300015     | 5         |             |      |
|          | er Name              | ,      |                | enau me              |               |                            |              |                 |                                |           | ,              |           |             |      |
|          | ncing: Exis          | stina  |                |                      | Pro           | posed                      |              |                 |                                | Ex        | cluded Party   | None      |             |      |
|          | ial Taxes            | -      | 00 Exemption   | ns No Exem           |               |                            | Year Tax     | es Payable      | 2020                           |           | sessed Value   |           |             |      |
|          |                      |        | state License  |                      | · · · · · ·   |                            | Possess      | •               |                                |           |                |           |             |      |
|          |                      |        | perty Services |                      | 260-982-023   | 38                         | List Age     |                 | Metzger - Cell:                | 260-982-  | 9050           |           |             |      |
|          | t E-mail             | -      | metzgerauctior |                      |               |                            |              |                 | List Agent - l                 |           |                | 388053395 | 5           |      |
| -        | ist Office           | 0      | 5              |                      |               |                            | Co-List      | Aaent           |                                |           |                |           |             |      |
|          | ving Instr           | Showin | gtime or Open  | House                |               |                            |              | <b>J</b>        |                                |           |                |           |             |      |
|          | •                    | 1/2020 | Exp Date       | 9/30/2020            | Publish to    | o Internet                 | Yes          | Show Addr       | to Public                      | Yes All   | ow AVM Y       | es Show   | Comments    |      |
| DXI      | <b>nclude</b> Y      | Co     | Intract Type   | Exclusive F          | Right to Sell | Buyer I                    | Broker Co    | <b>mp.</b> 1.5% | Vari.Rate                      | No S      | Special List C | ond. No   | one         |      |
| /irtu    | al Tours:            |        |                | Lockbox Typ          | DE MECH       |                            | Lockbox      | Location d      | oor                            | Type      | of Sale        |           |             |      |
|          | ling Date            |        | с              | losing Date          |               |                            |              | Price           |                                | How Sold  |                |           | CDOM        | 1    |
|          | oncessions           | Paid   |                | •                    | Concession    | Remarks                    |              |                 |                                |           |                |           |             |      |
| Sell (   |                      |        | S              | ell Agent            |               |                            | Co-Se        | II Off          |                                |           | Co-Sell Age    | nt        |             |      |
|          |                      |        |                | nted by:             | T             | Fiffany Rein               |              |                 | erty Services, L               | LC        |                | -         |             |      |
|          |                      |        |                |                      |               |                            |              | · ·             |                                | -         |                |           |             |      |
|          |                      |        |                |                      | Informat      | tion is deen               | ned reliable | e dut not qua   | aranteed.                      |           |                |           |             |      |
|          |                      |        |                | MLS cont             |               | tion is deen<br>aht © 2019 |              | -               | iranteed.<br>iple Listing Serv | vice LLC  |                |           |             |      |

 District
 Milford Township

 Brief Tax Description
 TALL TIMBERS SUB 1 LOT 3 & E PT LOT 4; W 1/2 VAC RD E LOT 3.055 AC

 BIG LONG LAKE
 (Note: Not to be used on legal documents)

0.055

PLATTED LOT

Class

Acreage