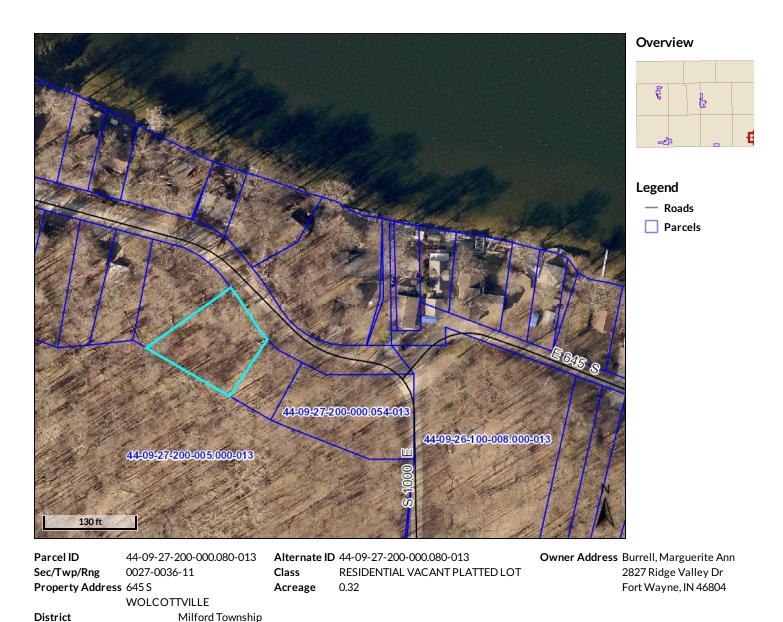

ual Tours:         Pending Date         Total Concessions Paid | ate Licensee No<br>erty Services, LLC - office: 260-982<br>Agent E-mail<br>Exp Date 9/30/2020 Publi<br>ract Type Exclusive Right to Se<br>Closing Date<br>Sold/Conce<br>Sell Agent<br>Presented by:<br>Info | Year Taxes Pay<br>Possession a<br>2-0238 List Agent (<br>chad@metzgerauction.com<br>Co-List Agent<br>ish to Internet Yes Show A<br>II BBC 1.5%<br>Selling Price<br>ession Remarks<br>Co-Sell Off<br>Tiffany Reimer / Metzger | yable 2020 Assessed Value<br>at closing<br>Chad Metzger - Cell: 260-982-9050<br>Addr to Public Yes Allow AVM Yes Show Comments Ye<br>Variable Rate No Special Listing Cond. None<br>Type of Sale<br>How Sold CDOM 1<br>Co-Sell Agent<br>Property Services, LLC<br>ot guaranteed.                               |



The information in this web site represents current data from a working file which is updated continuously. Its accuracy cannot be guaranteed. No warranty, expressed or implied, is provided for the data herein, or its use. LaGrange County digital cadastral data are a representation of recorded plats and surveys for use within the Geographic Information System for purposes of data access and analysis. These and other digital data do not replace or modify land surveys, deeds, and/or other legal instruments defining land ownership or use

BURRELL'S REPLAT IN TALL TIMBERS LOT 2.32 AC

(Note: Not to be used on legal documents)

Date created: 5/22/2020 Last Data Uploaded: 5/22/2020 5:40:48 AM



**Brief Tax Description** 

| 44-09-27-200-000.080-013