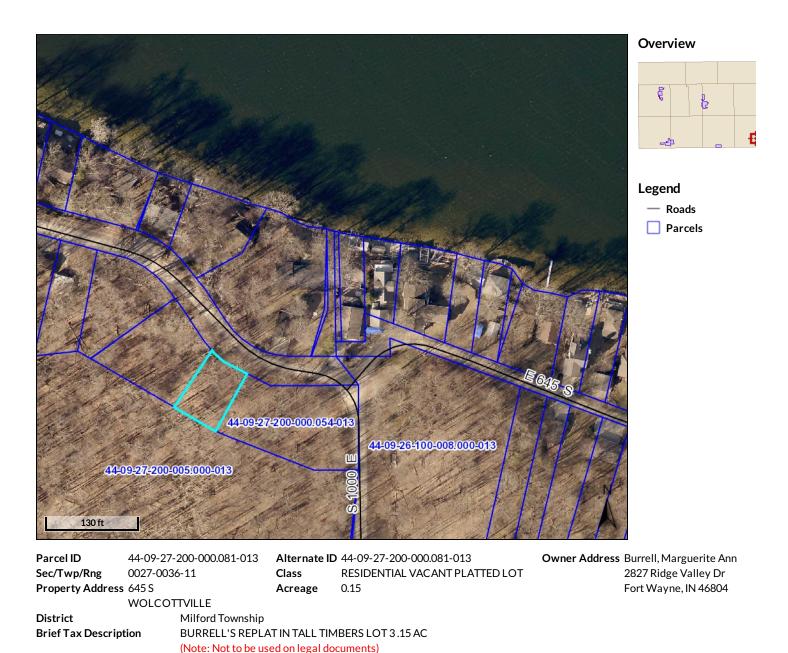

 District
 Milford Township

 Brief Tax Description
 TALL TIMBERS SUB 1 LOT 3 & E PT LOT 4; W 1/2 VAC RD E LOT 3.055 AC

 BIG LONG LAKE
 (Note: Not to be used on legal documents)

0.055

PLATTED LOT

Class

Acreage

RESIDENTIAL ONE FAMILY DWELLING ON A

Date created: 5/22/2020 Last Data Uploaded: 5/22/2020 5:40:48 AM

0027-0036-11

WOLCOTTVILLE

9945 E 645 S

Sec/Twp/Rng

Property

Address

| 44-09-27-200-000.002-013                        | BURRELL, MA                   | ARGUERITE W                          | 9945 E 64             | 5 S          |                               | 510, 1 Fan                    | nily Dv  | well - Plattec                | Lot                           | BIG LONG LAKE ON W                   | ATE 1/2          |
|-------------------------------------------------|-------------------------------|--------------------------------------|-----------------------|--------------|-------------------------------|-------------------------------|----------|-------------------------------|-------------------------------|--------------------------------------|------------------|
| General Information                             | O                             | wnership                             |                       |              | Trans                         | sfer of Owners                | ship     |                               |                               | Notes                                |                  |
| Parcel Number                                   | BURRELL, MAR                  | GUERITE W                            | Date                  | Owner        |                               | Doc ID Co                     | ode Bo   | ook/Page Adj                  | Sale Price V/I                |                                      |                  |
| 44-09-27-200-000.002-013                        | 2827 RIDGE VA                 |                                      | 07/24/2000            | BURREL       | L, MARGUER                    |                               | WD       | 07/364                        | \$0 I                         |                                      |                  |
| Local Parcel Number<br>0112720002               | FORT WAYNE,                   | IN 46804-7829                        | 01/01/1900            |              |                               |                               | WD       | 1                             | \$0 I                         |                                      |                  |
| Tax ID:                                         |                               |                                      | _                     |              |                               |                               |          |                               |                               |                                      |                  |
|                                                 |                               | Legal<br>1 LOT 3 & E PT LOT 4; W     | ,                     |              |                               |                               |          |                               |                               |                                      |                  |
| Routing Number<br>M27R49                        |                               | .055 AC BIG LONG LAKE                |                       |              |                               |                               |          |                               |                               |                                      |                  |
| Property Class 510 1 Family Dwell - Platted Lot |                               |                                      |                       |              |                               |                               | Res      |                               |                               |                                      |                  |
| Year: 2020                                      |                               | aluation Records (We                 |                       |              |                               |                               | e subje  |                               |                               |                                      |                  |
|                                                 | 2020                          | Assessment Year                      |                       | 2020         | 2019                          | 2018                          |          | 2017                          | 2016                          |                                      |                  |
| Location Information                            | WIP                           | Reason For Chang                     | •                     | AA           | AA                            | AA                            |          | AA                            | AA                            |                                      |                  |
| <b>County</b><br>LaGrange                       | 03/24/2020                    | As Of Date                           | 04/06/                |              | 04/15/2019                    | 04/20/2018                    |          | 04/19/2017                    | 06/22/2016                    |                                      |                  |
| -                                               | Indiana Cost Mod              | Valuation Method                     | Indiana Cost          |              |                               | ndiana Cost Mod               | Indian   |                               | diana Cost Mod                |                                      |                  |
|                                                 | 1.0000                        | Equalization Facto                   | <b>or</b> 1.          | 0000         | 1.0000                        | 1.0000                        |          | 1.0000                        | 1.0000                        |                                      |                  |
| MILFORD TOWNSHIP                                |                               | Notice Required                      |                       |              |                               |                               |          |                               | $\checkmark$                  |                                      |                  |
| District 013 (Local 013)                        | \$129,900                     | Land                                 | \$129                 |              | \$129,900                     | \$124,900                     |          | \$124,900                     | \$124,900                     |                                      |                  |
| MILFORD TOWNSHIP                                | \$129,900                     | Land Res (1)                         | \$129                 |              | \$129,900                     | \$124,900                     |          | \$124,900                     | \$124,900                     |                                      |                  |
| School Corp 4515                                | \$0<br>\$0                    | Land Non Res (2)<br>Land Non Res (3) |                       | \$0<br>\$0   | \$0<br>\$0                    | \$0<br>\$0                    |          | \$0<br>\$0                    | \$0<br>\$0                    |                                      |                  |
| PRAIRIE HEIGHTS COMMUNITY                       | \$92,500                      | Improvement                          | \$92                  | ,500         | \$86,400                      | \$93,100                      |          | \$92,300                      | \$92,300                      |                                      |                  |
| Neighborhood 5111800-013                        | \$92,500                      | Imp Res (1)                          |                       | ,500         | \$86,400                      | \$93,100                      |          | \$92,300                      | \$92,300                      |                                      |                  |
| BIG LONG LAKE ON WATER                          | \$0                           | Imp Non Res (2)                      |                       | \$0          | \$0                           | \$0                           |          | \$0                           | \$0                           |                                      |                  |
| Section/Plat                                    | \$0                           | Imp Non Res (3)<br>Total             | ¢000                  | \$0          | \$0                           | \$0                           |          | \$0                           | \$0                           |                                      |                  |
| 0027                                            | <b>\$222,400</b><br>\$222,400 | Total Res (1)                        | <b>\$222</b><br>\$222 |              | <b>\$216,300</b><br>\$216,300 | <b>\$218,000</b><br>\$218,000 |          | <b>\$217,200</b><br>\$217,200 | <b>\$217,200</b><br>\$217,200 | Land Computatio                      | ns               |
| Location Address (1)                            | \$0                           | Total Non Res (2)                    | ÷                     | \$0          | \$0                           | \$0                           |          | \$0                           | \$0                           | Calculated Acreage                   | 0.19             |
| 9945 E 645 S                                    | \$0                           | Total Non Res (3)                    |                       | \$0          | \$0                           | \$0                           |          | \$0                           | \$0                           | Actual Frontage                      | 103              |
| WOLCOTTVILLE, IN 46795                          |                               | Land Data (Stand                     | ard Depth: Res        | s 132', Cl ′ | 132' Base Lot                 | : Res 55' X 132               | 2', CI 5 | 5' X 132')                    |                               | Developer Discount                   |                  |
|                                                 | Land Pricing                  |                                      | Size Facto            | r Ra         | ate Adj.                      |                               | nfl. %   | Res Marke                     |                               | Parcel Acreage                       | 0.00             |
| Zoning                                          | Type Method                   |                                      |                       |              | Rate                          | value                         |          | Elig % Facto                  | or                            | 81 Legal Drain NV                    | 0.00             |
|                                                 | FF                            | 78                                   | 59x83 0.8             | 1 \$2,2      | 238 \$1,813                   | \$\$106,967                   | -20%     | 100% 1.000                    | 0 \$85,570                    | 82 Public Roads NV                   | 0.00             |
| Subdivision                                     | FF                            | 25                                   | 25x128 0.9            | 9 \$2,2      | 238 <b>\$2,216</b>            | \$\$55,400                    | -20%     | 100% 1.000                    | 0 \$44,320                    | 83 UT Towers NV                      | 0.00             |
|                                                 |                               |                                      |                       |              |                               |                               |          |                               |                               | 9 Homesite                           | 0.00             |
| Lot                                             |                               |                                      |                       |              |                               |                               |          |                               |                               | 91/92 Acres                          | 0.00             |
|                                                 |                               |                                      |                       |              |                               |                               |          |                               |                               | Total Acres Farmland                 | 0.00             |
| Market Model                                    |                               |                                      |                       |              |                               |                               |          |                               |                               | Farmland Value                       | \$0              |
| 5111800-013-C                                   |                               |                                      |                       |              |                               |                               |          |                               |                               | Measured Acreage                     | 0.00             |
| Characteristics                                 |                               |                                      |                       |              |                               |                               |          |                               |                               | Avg Farmland Value/Acre              | 0.0              |
| Topography Flood Hazard                         |                               |                                      |                       |              |                               |                               |          |                               |                               | Value of Farmland                    | \$0              |
| Rolling                                         |                               |                                      |                       |              |                               |                               |          |                               |                               | Classified Total                     |                  |
| Public Utilities ERA                            |                               |                                      |                       |              |                               |                               |          |                               |                               | Farm / Classifed Value               | \$0<br>\$0       |
| Electricity                                     |                               |                                      |                       |              |                               |                               |          |                               |                               |                                      | \$0<br>\$0       |
| Streets or Roads TIF                            |                               |                                      |                       |              |                               |                               |          |                               |                               | Homesite(s) Value                    |                  |
| Paved                                           |                               |                                      |                       |              |                               |                               |          |                               |                               | 91/92 Value                          | \$0              |
|                                                 |                               |                                      |                       |              |                               |                               |          |                               |                               | Supp. Page Land Value<br>CAP 1 Value | \$120,000        |
| Neighborhood Life Cycle Stage<br>Other          |                               |                                      |                       |              |                               |                               |          |                               |                               | CAP 1 Value<br>CAP 2 Value           | \$129,900<br>\$0 |
| Printed Wednesday, April 29, 2020               |                               |                                      |                       |              |                               |                               |          |                               |                               | CAP 2 Value<br>CAP 3 Value           | \$0<br>\$0       |
| Review Group 2020                               | Data Source                   | I/A Co                               | llector 04/26/        | 2019 N       | lexus                         | Appraise                      | r 04/26  | 6/2019 JB                     |                               | Total Value                          | \$129,900        |
|                                                 |                               |                                      |                       |              |                               |                               |          |                               |                               |                                      | +,               |