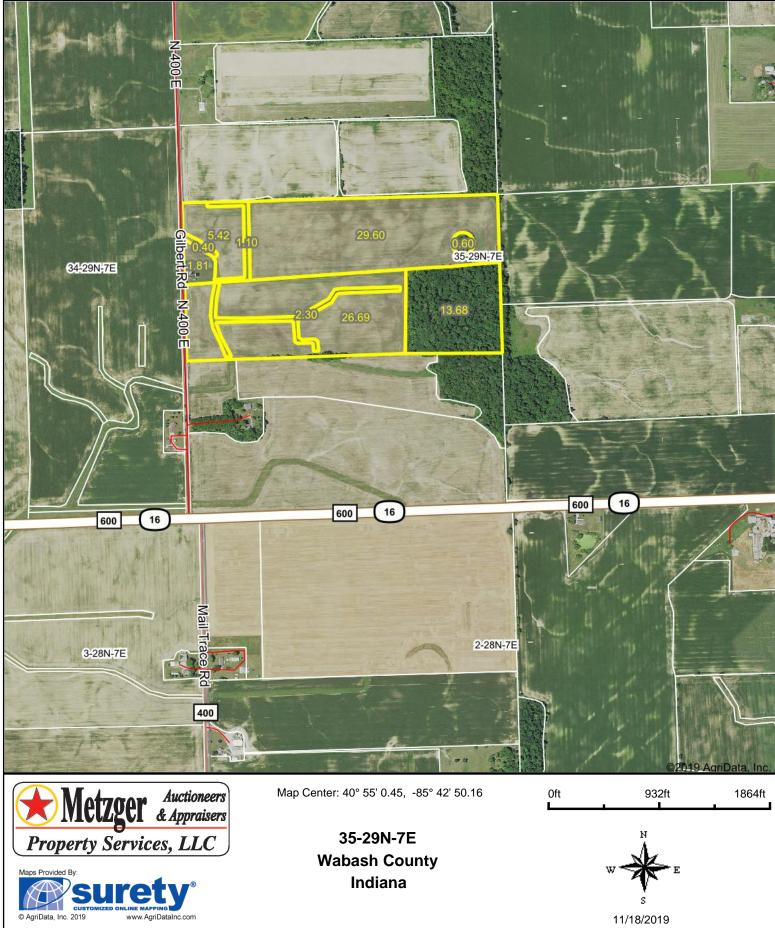

### **Aerial Map**

Field borders provided by Farm Service Agency as of 5/21/2008.

Soils Map

| Area S | ymbol: IN169, Soil Area Version: 24                              |       |                     |                         |                     |       |          |                      |
|--------|------------------------------------------------------------------|-------|---------------------|-------------------------|---------------------|-------|----------|----------------------|
| Code   | Soil Description                                                 | Acres | Percent of<br>field | Non-Irr Class<br>Legend | Non-Irr Class<br>*c | Corn  | Soybeans | *n NCCPI<br>Soybeans |
| Pw     | Pewamo silty clay loam, 0 to 1 percent slopes                    | 21.39 | 32.7%               |                         | llw                 | 157   | 47       | 67                   |
| BaB2   | Blount loam, interlobate moraines, 1 to 4 percent slopes, eroded | 16.94 | 25.9%               |                         | lle                 | 137   | 50       | 30                   |
| GnB2   | Glynwood silt loam, 2 to 6 percent slopes, eroded                | 7.76  | 11.8%               |                         | lle                 | 128   | 44       | 26                   |
| RcA    | Rawson sandy loam, 0 to 2 percent slopes                         | 5.60  | 8.5%                |                         | lls                 | 126   | 44       | 38                   |
| BaA    | Blount loam, interlobate moraines, 0 to 2 percent slopes         | 4.75  | 7.3%                |                         | llw                 | 142   | 52       | 49                   |
| HaA    | Haskins loam, 0 to 3 percent slopes                              | 4.29  | 6.5%                |                         | llw                 | 140   | 46       | 37                   |
| So     | Sloan silty clay loam, 0 to 1 percent slopes, frequently flooded | 2.92  | 4.5%                |                         | IIIw                | 134   | 47       | 50                   |
| RcB2   | Rawson sandy loam, 2 to 6 percent slopes, eroded                 | 1.86  | 2.8%                |                         | lle                 | 126   | 44       | 25                   |
|        |                                                                  |       |                     | Wei                     | ighted Average      | 141.6 | 47.4     | *n 44.9              |

\*n: The aggregation method is "Weighted Average using major components" \*c: Using Capabilities Class Dominant Condition Aggregation Method

Soils data provided by USDA and NRCS.

6385 N 400 E

NORTH MANCHESTER, IN 46962