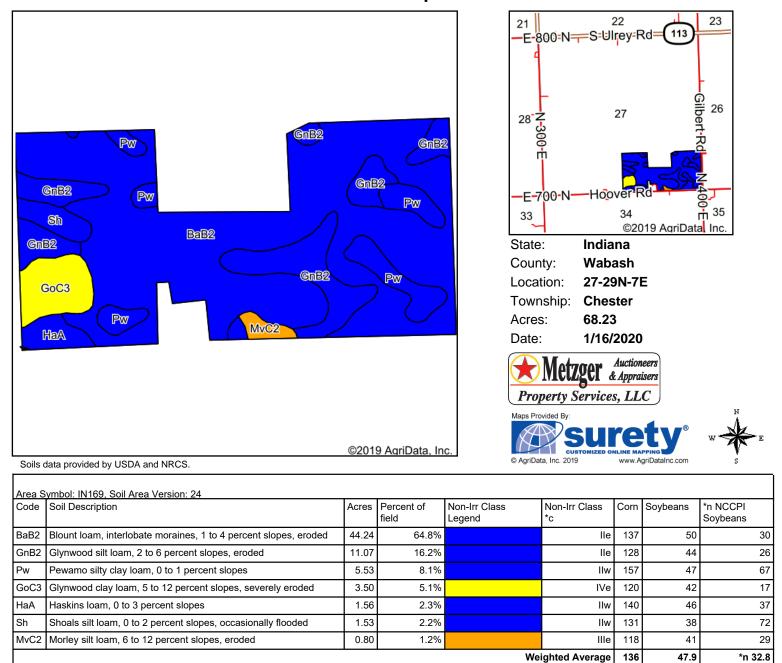

### **Aerial Map**

1/16/2020

© AgriData, Inc. 2019 www.AgriDataInc.com

Field borders provided by Farm Service Agency as of 5/21/2008

Soils Map

\*n: The aggregation method is "Weighted Average using major components" \*c: Using Capabilities Class Dominant Condition Aggregation Method

Soils data provided by USDA and NRCS.