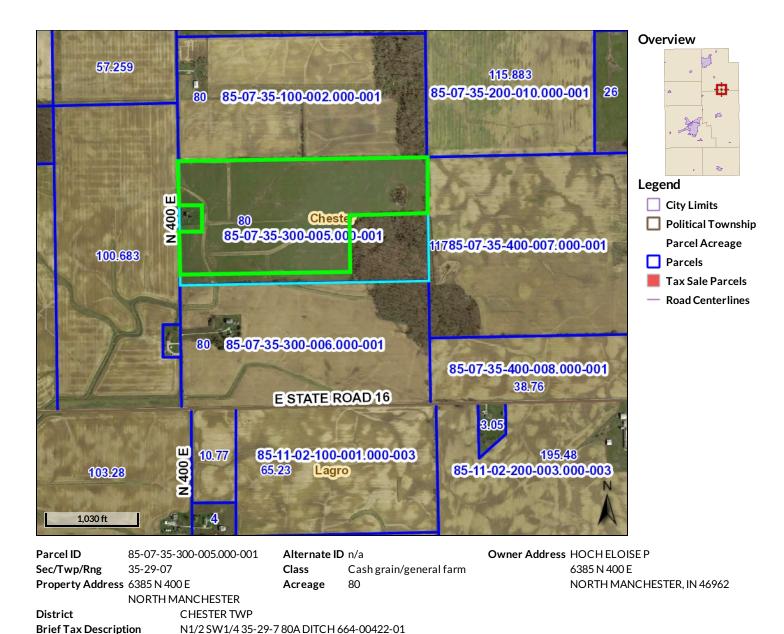

| Parcel ID 85-07-35-300-005.000-001 |                        | Alternate I    | Owner Address           |  |
|------------------------------------|------------------------|----------------|-------------------------|--|
| Sec/Twp/Rng                        | 35-29-07               | Class          | Cash grain/general farm |  |
| Property Address                   | 6385 N 400 E           | Acreage        | 80                      |  |
|                                    | NORTH MANCHESTER       |                |                         |  |
| District                           | CHESTER TWP            |                |                         |  |
| Brief Tax Descript                 | ion N1/2 SW1/4 35-29-3 | 780ADITCH      | 664-00422-01            |  |
|                                    | (Note: Not to be use   | d on legal doo | cuments)                |  |
|                                    |                        |                |                         |  |