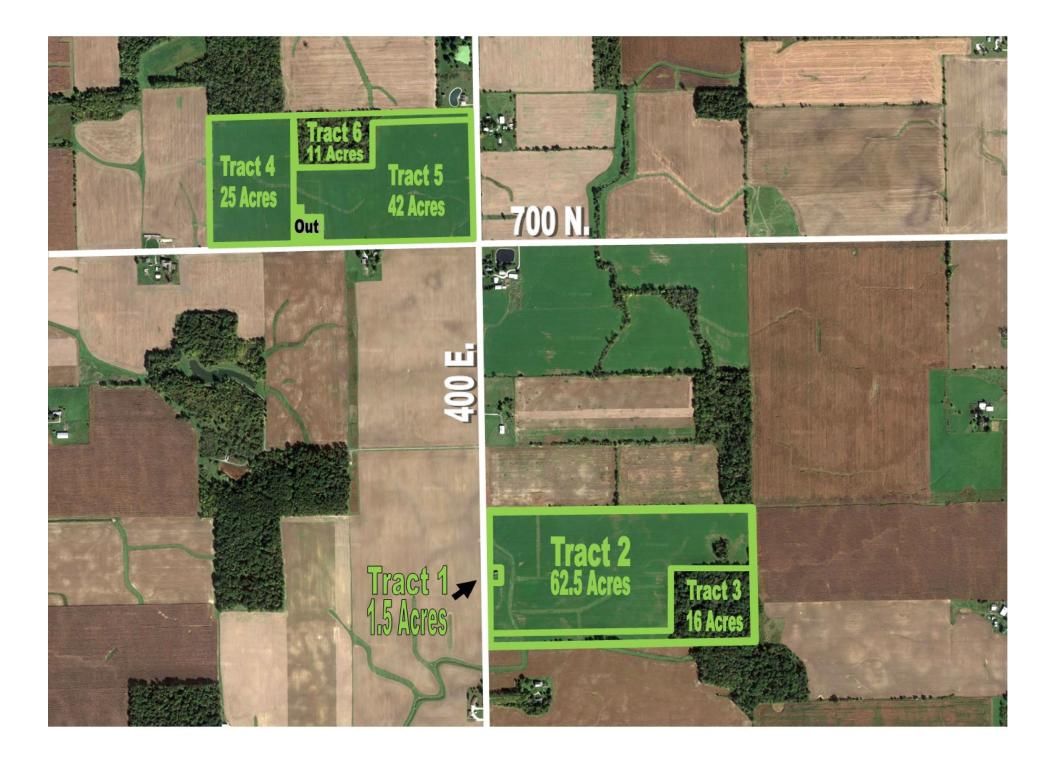

Open House: February 11, 5:30-6pm

158<sup>+/-</sup> Acres Being Offered in 6 Tracts! Cropland • Country Home • Woods • Building Sites

## Thur., Feb. 20 6:30 PM

Auction Location: Bippus Lions Club 9033 W. 800 N. Huntington, IN

ABRBS

offered anact

**Chester Twp**, Wabash Co., IN

Tract 6 11 Acres

Tract 5

42 Acres

400 E.

Tract 4

25 Acres

**Chester Twp**, Wabash Co., IN

Farm Location: 6385 N. 400 E., N. Manchester, IN

# Thursday, Feb. 20 6:30 PM

**Auction Location: Bippus Lions Club** 9033 W 800 N, Huntington, IN

• Country Home • Cropland • Woods **Building Sites** 

etzger **Real Estate** • Auctions • Appraisals Chad Metzger • Larry Evans • Rod Metzger • Tim Holmes Brent Ruckman • Tim Pitts • Jason Conley • Rainelle Shockome 260-982-0238

Tract 2 62.5 Acres

Tract 3 16 Acres

**Farm Location:** 6385 N. 400 E., N. Manchester, IN

> **Eloise Hoch Estate, Owner**

Real Estate • Auctions • Appraisals Chad Metzger • Larry Evans • Rod Metzger • Tim Holmes Brent Ruckman • Tim Pitts • Jason Conley • Rainelle Shockome Gary Spangle • Brian Evans • Dustin Dillon Michael Gentry • Tiffany Reimer • Dodie Hart • John Burnau 260-982-0238

# Thur., Feb. 20 6:30 PM

Farm Location: 6385 N. 400 E., N. Manchester, IN

Auction Location: Bippus Lions Club

- TRACT #1: Country Home on 1.5 Ac.
- TRACT #2: 62.5 Ac. Quality Cropland
- TRACT #3: 16 Acres Woods
- TRACT #4: 25 Acres Quality Cropland
- TRACT #5: 42 Acres Quality Cropland
- TRACT #6: 11 Acres Woods

Bid on an Individual Tract, Any Combination or the Whole Farm!

BaB2

RoB

BaA Blount loam, interlobate moraines, 0 to 2 per GoC3 Glynwood clay loam, 5 to 12 percent slopes REAL ESTATE TERMS: This property will be offered as individual tracts, in combination and in its' entirety. Each bid constitutes a legal offer to purchase and shall constitute a binding contract between the Buyer(s) and the Sellers. The auctioneer will settle any disputes as to bids and his decision will be final. The acreages listed in this brochure are estimates taken from county records, FSA records and/or aerial photos. If the property sells in tracts that require a survey then the cost will be shared 50/50 between the buyer and the seller. YOUR BIDDING IS NOT CONTINGENT UPON FINANCING. The Sellers will provide a Warranty Deed at closing. The Sellers will provide an Owner's Title Insurance Policy. The closing(s) shall be on or before March 31, 2020. Pos-So Sloan silty clay loam, 0 to 1 percent slopes, 1 RcB2 Rawson sandy loam, 2 to 6 percent slopes, Sh Shoals silt loam, 0 to 2 percent slopes, occa session will be at closing. Seller will pay the 2019 due in 2020 real estate taxes. Metzger Property Services LLC, Chad Metzger, Auctioneer, and their representatives, are exclusive agents of the Sellers. All statements made auction day take precidence over printed materials. The property is being sold "AS IS, WHERE IS" with no warranties expressed or otherwise implied. All decisions made by the auctioneer are final. No Personal Property is included with the sale of the Real Estate. MvC2 Morley silt loam, 6 to 12 percent slopes, eroo