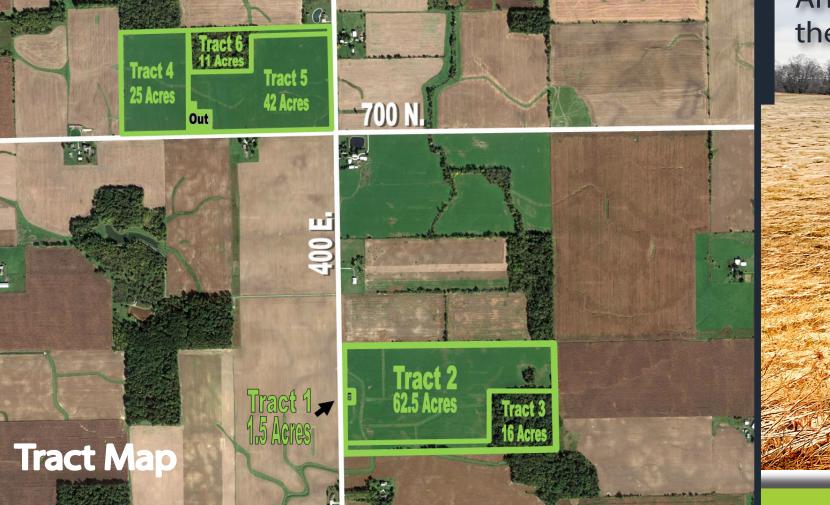

# Thur., Feb. 20 6:30 PM

Farm Location: 6385 N. 400 E., N. Manchester, IN

Auction Location: Bippus Lions Club

- TRACT #1: Country Home on 1.5 Ac.
- TRACT #2: 62.5 Ac. Quality Cropland
- TRACT #3: 16 Acres Woods
- TRACT #4: 25 Acres Quality Cropland
- TRACT #5: 42 Acres Quality Cropland
- TRACT #6: 11 Acres Woods

Bid on an Individual Tract, Any Combination or the Whole Farm!

BaB2

RoB

BaA Blount loam, interlobate moraines, 0 to 2 per GoC3 Glynwood clay loam, 5 to 12 percent slopes REAL ESTATE TERMS: This property will be offered as individual tracts, in combination and in its' entirety. Each bid constitutes a legal offer to purchase and shall constitute a binding contract between the Buyer(s) and the Sellers. The auctioneer will settle any disputes as to bids and his decision will be final. The acreages listed in this brochure are estimates taken from county records, FSA records and/or aerial photos. If the property sells in tracts that require a survey then the cost will be shared 50/50 between the buyer and the seller. YOUR BIDDING IS NOT CONTINGENT UPON FINANCING. The Sellers will provide a Warranty Deed at closing. The Sellers will provide an Owner's Title Insurance Policy. The closing(s) shall be on or before March 31, 2020. Pos-So Sloan silty clay loam, 0 to 1 percent slopes, 1 RcB2 Rawson sandy loam, 2 to 6 percent slopes, Sh Shoals silt loam, 0 to 2 percent slopes, occa session will be at closing. Seller will pay the 2019 due in 2020 real estate taxes. Metzger Property Services LLC, Chad Metzger, Auctioneer, and their representatives, are exclusive agents of the Sellers. All statements made auction day take precidence over printed materials. The property is being sold "AS IS, WHERE IS" with no warranties expressed or otherwise implied. All decisions made by the auctioneer are final. No Personal Property is included with the sale of the Real Estate. MvC2 Morley silt loam, 6 to 12 percent slopes, eroo