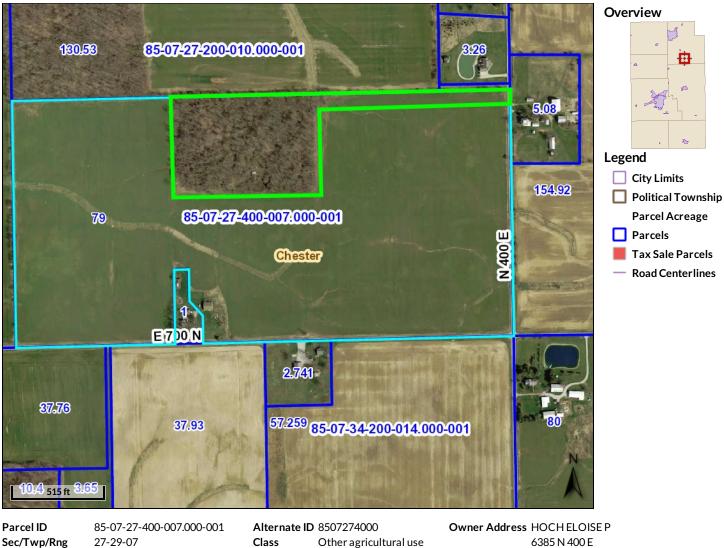

Brief Tax Description

CHESTER TWP N1/2 SW1/4 35-29-7 80A DITCH 664-00422-01 (Note: Not to be used on legal documents)

Date created: 1/16/2020 Last Data Uploaded: 1/15/2020 11:56:57 PM

Developed by Schneider