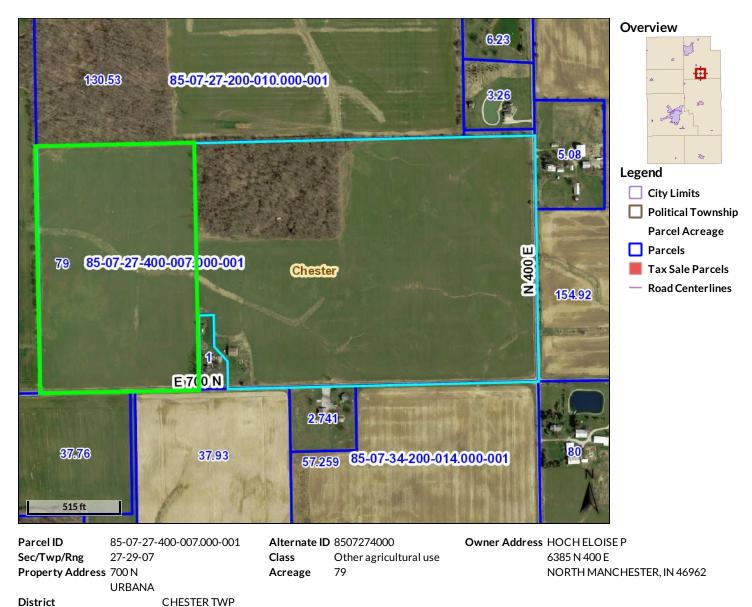

Brief Tax Description

CHESTER TWP N1/2 SW1/4 35-29-7 80A DITCH 664-00422-01 (Note: Not to be used on legal documents)

Date created: 1/16/2020 Last Data Uploaded: 1/15/2020 11:56:57 PM

Developed by Schneider