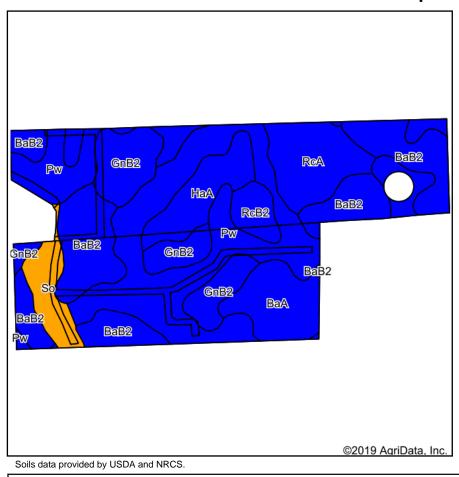

Bid on an Individual Tract, Any Combination or the Whole Farm!

BaB2

RoB

BaA Blount loam, interlobate moraines, 0 to 2 per GoC3 Glynwood clay loam, 5 to 12 percent slopes REAL ESTATE TERMS: This property will be offered as individual tracts, in combination and in its' entirety. Each bid constitutes a legal offer to purchase and shall constitute a binding contract between the Buyer(s) and the Sellers. The auctioneer will settle any disputes as to bids and his decision will be final. The acreages listed in this brochure are estimates taken from county records, FSA records and/or aerial photos. If the property sells in tracts that require a survey then the cost will be shared 50/50 between the buyer and the seller. YOUR BIDDING IS NOT CONTINGENT UPON FINANCING. The Sellers will provide a Warranty Deed at closing. The Sellers will provide an Owner's Title Insurance Policy. The closing(s) shall be on or before March 31, 2020. Pos-So Sloan silty clay loam, 0 to 1 percent slopes, 1 RcB2 Rawson sandy loam, 2 to 6 percent slopes, Sh Shoals silt loam, 0 to 2 percent slopes, occa session will be at closing. Seller will pay the 2019 due in 2020 real estate taxes. Metzger Property Services LLC, Chad Metzger, Auctioneer, and their representatives, are exclusive agents of the Sellers. All statements made auction day take precidence over printed materials. The property is being sold "AS IS, WHERE IS" with no warranties expressed or otherwise implied. All decisions made by the auctioneer are final. No Personal Property is included with the sale of the Real Estate. MvC2 Morley silt loam, 6 to 12 percent slopes, eroo

| <b>常于</b> 学习主任 | Cathering and the second second                                  | - ati | ALCONT RA           |                         | H ATTA              |       | 9       |
|----------------|------------------------------------------------------------------|-------|---------------------|-------------------------|---------------------|-------|---------|
| Code           | Soil Description                                                 | Acres | Percent of<br>field | Non-Irr Class<br>Legend | Non-Irr Class<br>*c | Corn  | 1120    |
| BaB2           | Blount loam, interlobate moraines, 1 to 4 percent slopes, eroded | 61.09 | 45.6%               |                         | lle                 | 137   | Ser.    |
| Pw             | Pewamo silty clay loam, 0 to 1 percent slopes                    | 27.32 | 20.4%               |                         | llw                 | 157   | X       |
| GnB2           | Glynwood silt loam, 2 to 6 percent slopes, eroded                | 18.99 | 14.2%               |                         | lle                 | 128   | a la la |
| HaA            | Haskins loam, 0 to 3 percent slopes                              | 5.65  | 4.2%                |                         | llw                 | 140   |         |
| RcA            | Rawson sandy loam, 0 to 2 percent slopes                         | 5.61  | 4.2%                |                         | lls                 | 126   |         |
| BaA            | Blount loam, interlobate moraines, 0 to 2 percent slopes         | 4.56  | 3.4%                |                         | llw                 | 142   |         |
| GoC3           | Glynwood clay loam, 5 to 12 percent slopes, severely eroded      | 3.60  | 2.7%                |                         | IVe                 | 120   |         |
| So             | Sloan silty clay loam, 0 to 1 percent slopes, frequently flooded | 2.81  | 2.1%                |                         | Illw                | 134   |         |
| RcB2           | Rawson sandy loam, 2 to 6 percent slopes, eroded                 | 1.86  | 1.4%                |                         | lle                 | 126   |         |
| Sh             | Shoals silt loam, 0 to 2 percent slopes, occasionally flooded    | 1.57  | 1.2%                |                         | llw                 | 131   |         |
| MvC2           | Morley silt loam, 6 to 12 percent slopes, eroded                 | 0.79  | 0.6%                |                         | Ille                | 118   |         |
|                | ·                                                                | -     | -                   | Wei                     | ghted Average       | 138.8 |         |

Soils data provided by USDA and NRCS.