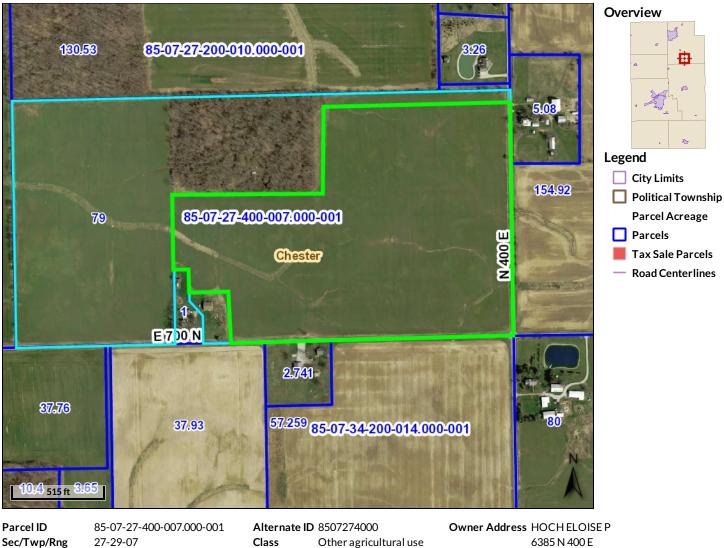

Brief Tax Description

CHESTER TWP N1/2 SW1/4 35-29-7 80A DITCH 664-00422-01 (Note: Not to be used on legal documents)

Date created: 1/16/2020 Last Data Uploaded: 1/15/2020 11:56:57 PM

Developed by Schneider