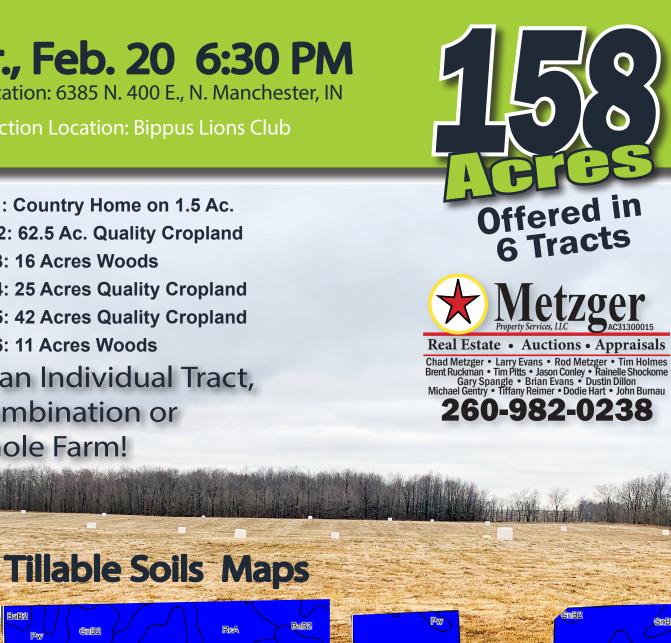

Open House: February 11, 5:30-6pm

158<sup>+/-</sup> Acres Being Offered in 6 Tracts! Cropland • Country Home • Woods • Building Sites

## Thur., Feb. 20 6:30 PM

Auction Location: Bippus Lions Club 9033 W. 800 N. Huntington, IN

ABRBS

offered anact

**Chester Twp**, Wabash Co., IN

Tract 6 11 Acres

Tract 5

42 Acres

# Thur., Feb. 20 6:30 PM

Farm Location: 6385 N. 400 E., N. Manchester, IN

Auction Location: Bippus Lions Club

- TRACT #1: Country Home on 1.5 Ac.
- TRACT #2: 62.5 Ac. Quality Cropland
- TRACT #3: 16 Acres Woods
- TRACT #4: 25 Acres Quality Cropland
- TRACT #5: 42 Acres Quality Cropland
- TRACT #6: 11 Acres Woods