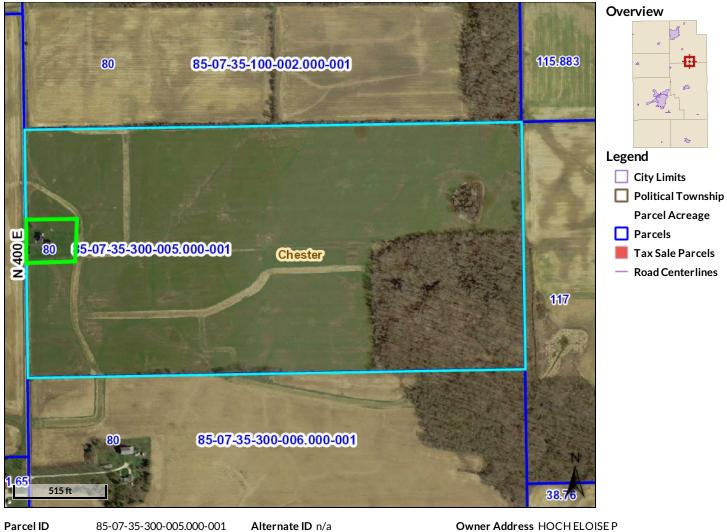

| Parcel ID 85-07-35-300-005.000-001 |                        | Alternate I    | Owner Address           |  |
|------------------------------------|------------------------|----------------|-------------------------|--|
| Sec/Twp/Rng                        | 35-29-07               | Class          | Cash grain/general farm |  |
| Property Address                   | 6385 N 400 E           | Acreage        | 80                      |  |
|                                    | NORTH MANCHESTER       |                |                         |  |
| District                           | CHESTER TWP            |                |                         |  |
| Brief Tax Descript                 | ion N1/2 SW1/4 35-29-3 | 780ADITCH      | 664-00422-01            |  |
|                                    | (Note: Not to be use   | d on legal doo | cuments)                |  |
|                                    |                        |                |                         |  |