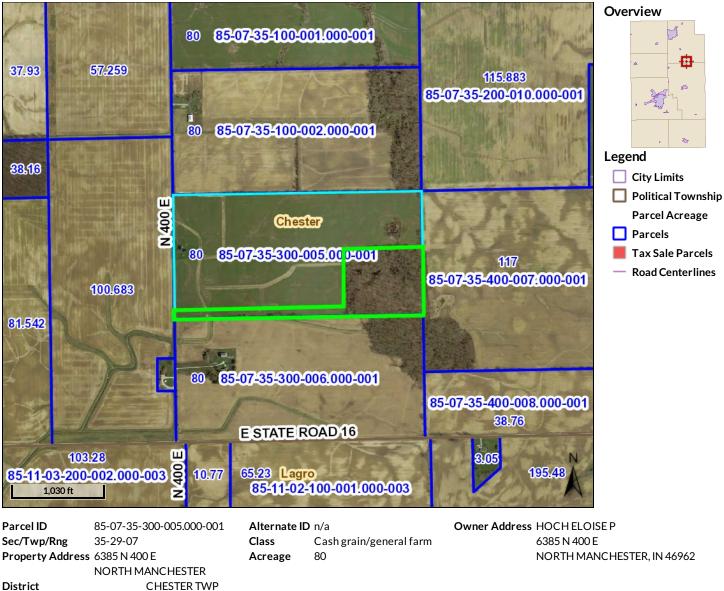

| Parcel ID 85-07-35-300-005.000-001 |                        | Alternate I    | Owner Address           |  |
|------------------------------------|------------------------|----------------|-------------------------|--|
| Sec/Twp/Rng                        | 35-29-07               | Class          | Cash grain/general farm |  |
| Property Address                   | 6385 N 400 E           | Acreage        | 80                      |  |
|                                    | NORTH MANCHESTER       |                |                         |  |
| District                           | CHESTER TWP            |                |                         |  |
| Brief Tax Descript                 | ion N1/2 SW1/4 35-29-3 | 780ADITCH      | 664-00422-01            |  |
|                                    | (Note: Not to be use   | d on legal doo | cuments)                |  |
|                                    |                        |                |                         |  |