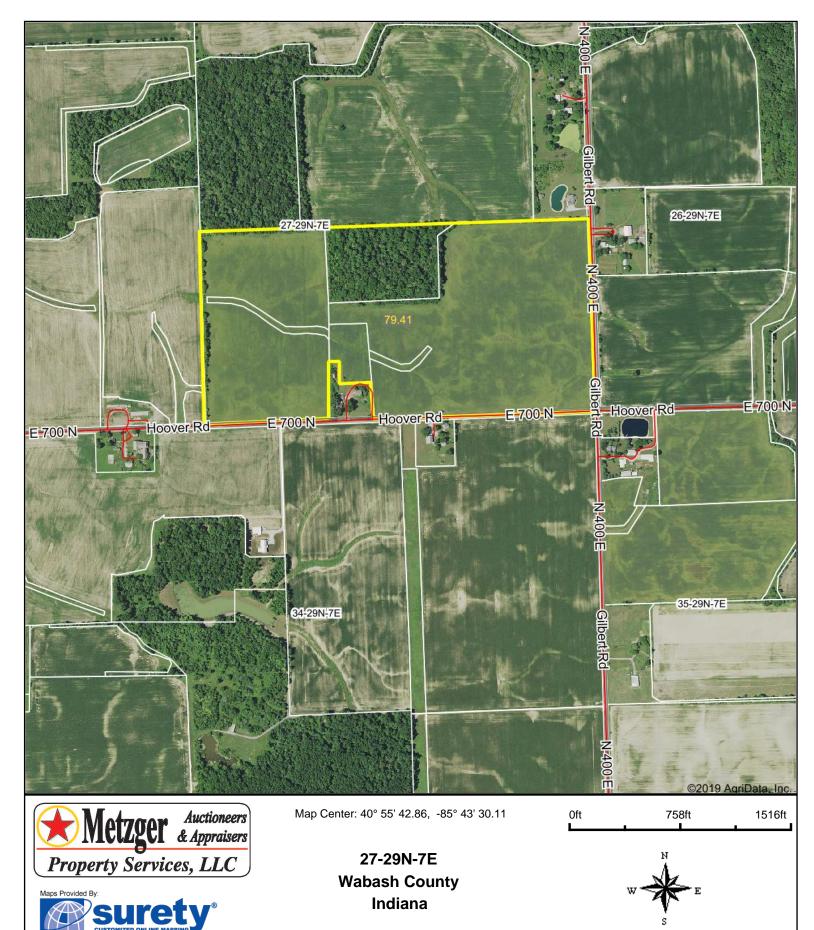

## Auction: February 20, 2020 – 6:30pm Auction Location: Bippus Lion's Club: 9033 W. 800 N., Huntington, IN

### Property Location: 6385 N. 400 E., N. Manchester, IN 46962

### **Aerial Map**

1/16/2020

© AgriData, Inc. 2019 www.AgriDataInc.com

Field borders provided by Farm Service Agency as of 5/21/2008

Soils Map

\*n: The aggregation method is "Weighted Average using major components" \*c: Using Capabilities Class Dominant Condition Aggregation Method