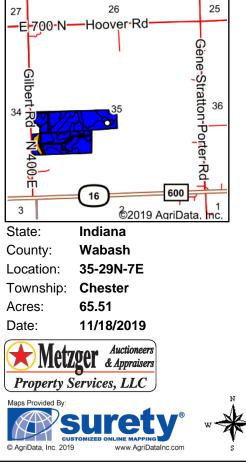

### Property Location: 6385 N. 400 E., N. Manchester, IN 46962

\*n: The aggregation method is "Weighted Average using major components" \*c: Using Capabilities Class Dominant Condition Aggregation Method

Soils data provided by USDA and NRCS.

6385 N 400 E

NORTH MANCHESTER, IN 46962

| Parcel ID 85-07-35-300-005.000-001 |                        | Alternate I    | Owner Address           |  |
|------------------------------------|------------------------|----------------|-------------------------|--|
| Sec/Twp/Rng                        | 35-29-07               | Class          | Cash grain/general farm |  |
| Property Address                   | 6385 N 400 E           | Acreage        | 80                      |  |
|                                    | NORTH MANCHESTER       |                |                         |  |
| District                           | CHESTER TWP            |                |                         |  |
| Brief Tax Descript                 | ion N1/2 SW1/4 35-29-3 | 780ADITCH      | 664-00422-01            |  |
|                                    | (Note: Not to be use   | d on legal doo | cuments)                |  |
|                                    |                        |                |                         |  |