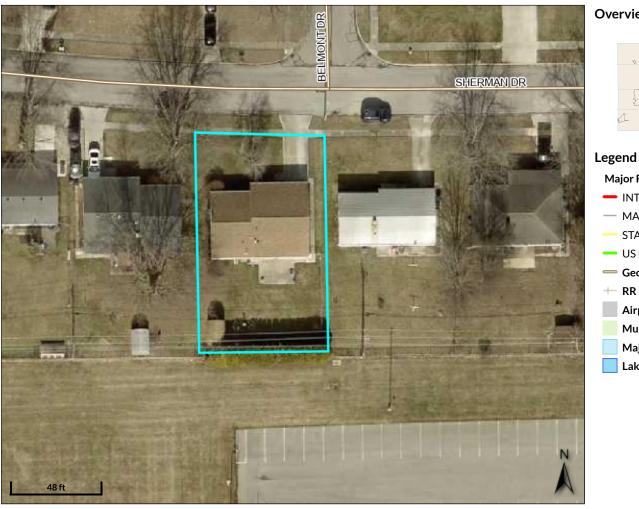

## Beacon<sup>™</sup> Delaware County, IN

Owner

Address

#### Overview

### Major Roads INTERSTATE

- MAJOR ROAD
- STATE ROAD
- US HIGHWAY
- Geocoded Streets + RR Lines
  - Airport Runways
  - **Muncie Parks**
  - **Major Waterbodies**
  - Lakes and Ponds

| Parcel ID<br>Sec/Twp/Rng | 1105257018000<br>n/a | Alternate<br>ID    | 18-11-05-257-018.000-<br>003 |  |  |  |
|--------------------------|----------------------|--------------------|------------------------------|--|--|--|
| Property                 | 2101 W SHERMAN       | Class              | 1 Family Dwell - Platted     |  |  |  |
| Address                  | DR                   |                    | Lot                          |  |  |  |
|                          | MUNCIE               | Acreage            | n/a                          |  |  |  |
| District                 | MUNCIE               |                    |                              |  |  |  |
| Brief Tax Descr          | iption LAYNE C       | LAYNE CREST LOT 25 |                              |  |  |  |
|                          | (Note: No            | ot to be used c    | on legal documents)          |  |  |  |

REECE REBECCA S LIFE ESTATE & RHONDA DOYLE 2101 W SHERMAN DR **MUNCIE, IN 47304** 

Date created: 1/17/2024 Last Data Uploaded: 1/17/2024 12:25:54 AM

Schneider Developed by