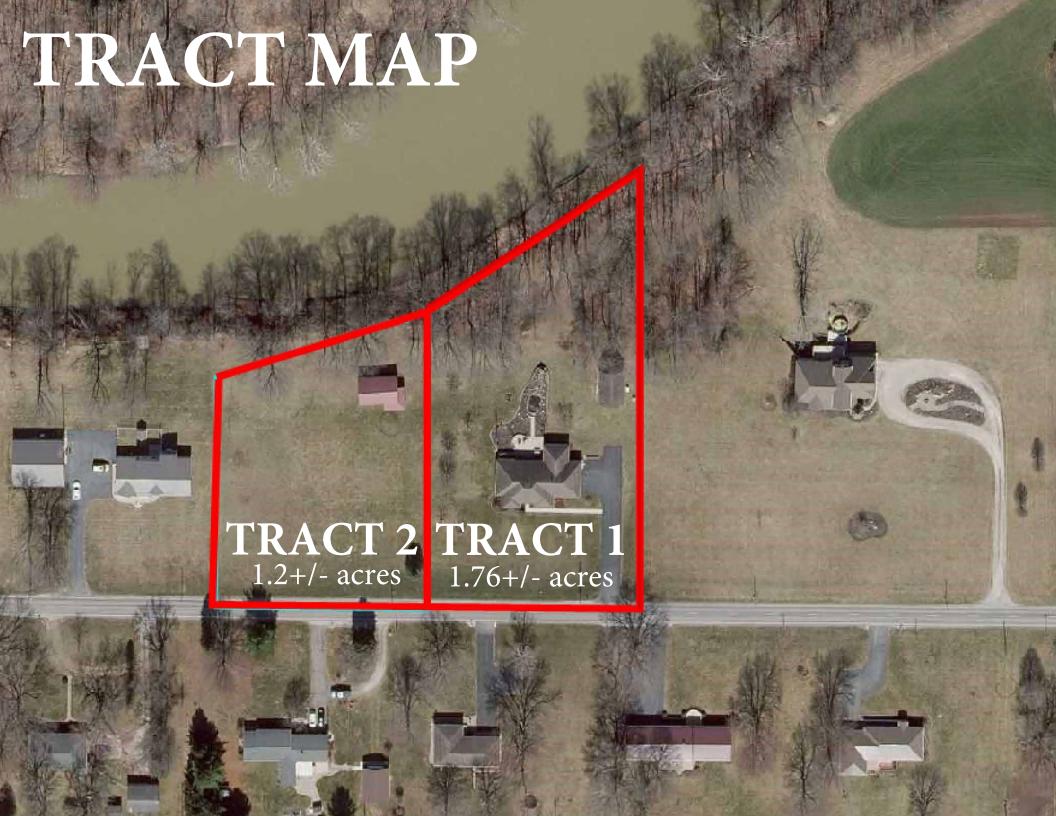

## Beautiful Brick Ranch & Pole Barn with Riverfront Views in 2 Tracts!

This property will be offered at Online Only Auction on Tuesday, May 7, 2024 -- Bidding begins closing out at 6 pm. Your bid constitutes a legal offer to purchase, and the final bid shall constitute a binding contract between the Buyer(s) and the Sellers. The auctioneer will settle any disputes as to bids and his decision will be final. The acreages and square footage amounts listed in this brochure and all marketing material are estimates taken from county records, FSA records and/or aerial photos. The sellers reserve the right to determine the need for and type of survey provided. If completed, the cost of the survey will be shared 50/50 by the Sellers and the Buyer(s). An earnest money deposit of \$5,000 down the day of the auction with the balance due at closing. Said funds will be held in our Escrow account and will come off your balance due at closing. YOUR BIDDING IS NOT CONTINGENT UPON FINANCING. Buyer(s) agree to sign the purchase agreement within 24 hours of the auction ending and submit their earnest money to Metzger Property Services within the 24 hour time period via cash, check or wire transfer. Buyer(s) agree to pay an additional \$25 wire transfer fee if wiring said funds. Buyer(s) who fail to do so will be in breach of contract and are subject to damages &/or specific performance. The Sellers will provide a Personal Representative's Deed at closing. The Sellers will provide an Owner's Title Insurance Policy. The closing(s) shall be on or before June 7, 2024. Possession will be at closing. Taxes will be prorated to the day of closing. Real estate taxes for the entirety in 23' due in 24' were approximately \$2,666.80 in total. Metzger Property Services LLC, Chad Metzger, and their representatives, are exclusive agents of the Sellers. All statements made auction day take precedence over printed materials. The property is being sold "AS IS, WHERE IS" with no warranties expressed or otherwise implied. All decisions made by the auctioneer are final. Real Estate Brokers must register clients 24 hours in advance of the auction and be present at any showings your client attends to receive compensation. Client Registration form is in the documents section of the MLS.

# Online Auction: Tuesday, May 7, 2024 Bidding begins closing out at 6:00 pm!

7590 W. SR 16, Roann, IN 46974
Paw Paw Township • Wabash County

### Residential Agent Full Detail Report

| Property Type RESIDENTIA      | AL Status Active                     |                                                    | <b>CDO</b> 0             | <b>DOM</b> 0 | Auction Yes    |  |
|-------------------------------|--------------------------------------|----------------------------------------------------|--------------------------|--------------|----------------|--|
| MLS # 202412546               | 7590 W State Road 16                 | Roann                                              | IN 46974                 | 4            | LP \$0         |  |
| WENT REPORTED IN              | Area Wabash County                   | Parcel ID 85-05-35-401-004.000-010                 | Type Site-Bu             | uilt Home    | Waterfront Yes |  |
|                               | <b>Sub</b> Other                     | Cross Street                                       | Bedrms 3                 | F Baths 2    | H Baths 0      |  |
| m T m                         | Township Paw Paw                     | Style One Story                                    | <b>REO</b> No            | Short Sale   | No             |  |
| and an analysis of the second | School District WAC                  | Elem Metro North/Sharp JrH N                       | orthfield SrH Northfield |              |                |  |
| 4                             | Legal Description STOCKE             | DALE ESTATES LOT 4 1.76AC                          |                          |              |                |  |
|                               | <b>Directions</b> West of Roann on S | SR 116. Property is on the north side of the road. |                          |              |                |  |

Inside City N City Zoning R1 County Zoning R1 Zoning Description

Remarks Beautiful Home & Pole Barn in Stockdale Estates offered in 2 Tracts selling via Online Only Auction on Tues. May 7 at 6 pm. This striking homestead is Tract 1 & features a well-maintained brick ranch boasting 3 bedrooms & 2 full bathrooms, including a master bedroom with walk-in closet & an ensuite. The heart of the home, a spacious kitchen with a breakfast nook, flows seamlessly into the living room featuring a corner gas fireplace, creating a warm and inviting space for gatherings. The adjoining formal dining room sets the stage for family dinners and celebrations. Step through the living room's patio doors to reveal a beautiful sprawling patio adorned with a firepit and a tranquil waterfall leading to a stocked Koi Pond, offering an enchanting outdoor oasis for relaxation & entertainment. The unfinished basement offers potential for customization, while the geothermal system ensures energy efficiency and year-round comfort. In addition to an attached 2-car garage, there is a 22x32 Pole Barn with electricity, concrete floors & open bathroom. With impeccable landscaping, a