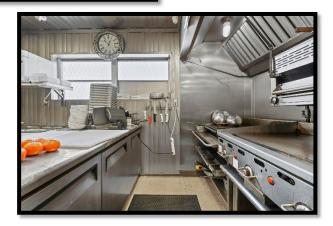

Remarks Turnkey Bar/Restaurant selling via Online Only Auction on Wednesday, April 10, 2024 -- Bidding begins closing out at 6 pm! Recently updated in 2017, this beautiful restaurant is ready for you to receive the keys and start your business immediately. Two kitchen/prep areas with complete on site meat smoking system for creating mouthwatering barbecue, brisket, etc. that patrons will return again & again for. Large seating capacity with separate family dining room. Handicap accessible , 4 bathrooms. The possibilities are endless. Lasting memories are waiting to made by friends, family, & patrons.

#### **Back Room**

All shelves/Can Rack Utensils Pans Stand-up Fridge Stand-up Freezer 2 Pizza Ovens Smoker 2 Prep Tables Hand Sink 3 Door Refrigerated Prep Rolling Cart LG Refrigerated Display Air Cooled Ice Machine

#### Kitchen

3 Bay Sink Prep Table w/ Heat Lamp Stand-up Freezer 2 Fryers (2 Baskets Each) Stove/Oven Flat Top Grill Salamander Char Broiler Microwave Steam Table 3 Door Refrigerated Prep Table 2 Door Sandwich Prep Table – Refrigerated 2 Door Alto-Shaam Walk-in Cooler w/ Attached Walk-in Freezer **Dishes/Serving Utensils** Pans/Trays