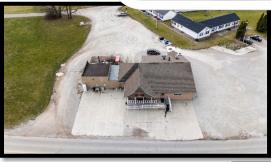

Remarks Turnkey Bar/Restaurant selling via Online Only Auction on Wednesday, April 10, 2024 -- Bidding begins closing out at 6 pm! Recently updated in 2017, this beautiful restaurant is ready for you to receive the keys and start your business immediately. Two kitchen/prep areas with complete on site meat smoking system for creating mouthwatering barbecue, brisket, etc. that patrons will return again & again for. Large seating capacity with separate family dining room. Handicap accessible , 4 bathrooms. The possibilities are endless. Lasting memories are waiting to made by friends, family, & patrons.

| Sec Lo 0 Township Etna                            | Lot Ac                             | / <b>SF/Dim</b> 1.3500 / 58,806 / | 85x277;85x263;122x <b>Src</b> |
|---------------------------------------------------|------------------------------------|-----------------------------------|-------------------------------|
| Year Built 1930 Age 94 New No                     | Years Established                  |                                   | oundation Partial             |
| Const Type concrete block                         | Total # Bldgs 1                    | •                                 | Restrooms 4                   |
| Bldg #1 Total Above Gd SqFt 2,496                 | Total Below Gd SqFt 566            | Story 1 Finish                    | ed Office SqFt 0              |
| Bldg #2 Total Above Gd SqFt                       | Total Below Gd SqFt                | •                                 | ed Office SqFt                |
| Bldg #3 Total Above Gd SqFt                       | Total Below Gd SqFt                | •                                 | ed Office SqFt                |
| Location                                          | Fire Protection Township           | •                                 | oors Yes                      |
| Bldg Height                                       | Roof Material Shingle              |                                   | 8                             |
| Interior Walls Drywall                            | Ceiling Height 8                   | Column Spcg                       | n/a                           |
| Flooring Mixed                                    | Parking Unpaved                    | Water                             | City                          |
| Road Access City                                  | Equipment Yes                      | Well Type                         |                               |
| Currently Lsd No                                  | Enterprise Zone No                 | Sewer                             | City                          |
| -                                                 |                                    | Fuel /                            | Electric, Gas                 |
| SALE INCLUDES Building, Business, Furniture, Ir   | nventory, License Included         | Heating                           |                               |
| INTERNAL ROOMS Kitchen, Office                    |                                    | Cooling                           | Central Air                   |
| SPECIAL FEATURES Basement, Public Restroor        | ns                                 | Burglar Alarm                     | No                            |
| <b>PROPERTY USE</b> Bus. Included w/Property      |                                    | Channel Frtg                      |                               |
|                                                   |                                    | Water Frtg                        |                               |
| Water Access                                      | Water Name                         | Lake Type                         |                               |
| Water Features                                    |                                    |                                   |                               |
| Auction Yes Auctioneer Name Chad                  | Metzger & John Burnau              | Auctioneer License # AC31300      | 015                           |
| Occupancy                                         | Owner Name                         |                                   |                               |
| Financing: Existing                               | Proposed                           | Excluded Pa                       | <b>rty</b> None               |
| Annual Taxes \$2,920.0 Exemption No Ex            | emptions Year Taxes Payal          | ble 2023 Assessed Va              | lue \$                        |
| Is Owner/Seller a Real Estate Licensee            | No Possession at                   | closing                           |                               |
| List Office Metzger Property Services, LLC - Off: | 260-982-0238 List Agent Ch         | ad Metzger - Cell: 260-982-9050   |                               |
| Agent ID RB14045939 Age                           | ent E-mail chad@metzgerauction.com |                                   |                               |
| Co-List Office                                    | Co-List Agent                      |                                   |                               |
| Showing Instr Showingtime                         |                                    |                                   |                               |
| List Date 3/15/2024 Exp Date 6/30/2024            | Publish to Internet Yes Show Add   | to Public Yes Allow AVM           | Ye Show Comments Yes          |
| IDX Include Y Contract Type Exclusive F           | Right to Sell BBC 2.0%             | Variable Rate No Special Listing  | Cond. None                    |
| Virtual Tour                                      |                                    | Type of Sale                      |                               |
| Pending Date Closing Date                         | ate Selling Price                  | How Sold                          | <b>CDOM</b> 0                 |
| Total Concessions Paid So                         | old/Concession Remarks             |                                   |                               |
| Sell Office                                       | Sell Agent                         | Sell Team                         |                               |
| Co-Sell Office                                    | Co-Selling Agent                   |                                   |                               |
| Presented by: Chad Metzger - C                    | ell: 260-982-9050 /                | Metzger Property Services, LL     | C - Off: 260-982-0238         |

## Turnkey Bar/Restaurant

204 E. State St., Etna Green, IN 46524

- 1.35+/- Acres
- Recently Updated in 2017
- 2 Kitchen/Prep Areas
- Meat Smoking System
- Large Seating Capacity
- Handicap Accessible
- 4 Bathrooms
- Equipment List attached