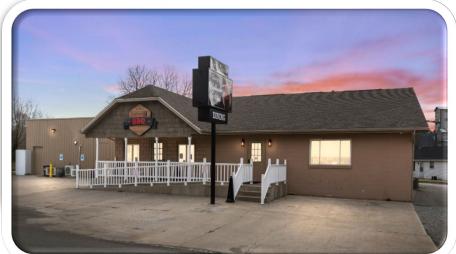

#### Turnkey Restaurant/Bar!

This property will be offered at Online Only Auction on Wednesday, April 10, 2024 -- Bidding begins closing out at 6 pm. Your bid constitutes a legal offer to purchase, and the final bid shall constitute a binding contract between the Buyer(s) and the Sellers. The auctioneer will settle any disputes as to bids and his decision will be final. The acreages and square footage amounts listed in this brochure and all marketing material are estimates taken from county records, FSA records and/or aerial photos. The sellers reserve the right to determine the need for and type of survey provided. If completed, the cost of the survey will be shared 50/50 by the Sellers and the Buyer(s). An earnest money deposit of \$25,000 down the day of the auction with the balance due at closing. Said funds will be held in our Escrow account and will come off your balance due at closing. YOUR BIDDING IS NOT CONTINGENT UPON FINANCING. Buyer(s) agree to sign the purchase agreement within 24 hours of the auction ending and submit their earnest money to Metzger Property Services within the 24 hour time period via cash, check or wire transfer. Buyer(s) agree to pay an additional \$25 wire transfer fee if wiring said funds. Buyer(s) who fail to do so will be in breach of contract and are subject to damages &/or specific performance. The Sellers will provide a Warranty Deed at closing. The Sellers will provide an Owner's Title Insurance Policy. The closing(s) shall be on or before May 10, 2024. Possession will be at closing. Taxes will be prorated to the day of closing. Real estate taxes for the entirety in 22' due in 23' were approximately \$2,920.00. Metzger Property Services LLC, Chad Metzger, and their representatives, are exclusive agents of the Sellers. All statements made auction day take precedence over printed materials. The property is being sold "AS IS, WHERE IS" with no warranties expressed or otherwise implied. All decisions made by the auctioneer are final. Real Estate Brokers must register clients 24 hours in advance of the auction and be present at any showings your client attends to receive compensation. Client Registration form is in the documents section of the MLS.

Remarks Turnkey Bar/Restaurant selling via Online Only Auction on Wednesday, April 10, 2024 -- Bidding begins closing out at 6 pm! Recently updated in 2017, this beautiful restaurant is ready for you to receive the keys and start your business immediately. Two kitchen/prep areas with complete on site meat smoking system for creating mouthwatering barbecue, brisket, etc. that patrons will return again & again for. Large seating capacity with separate family dining room. Handicap accessible , 4 bathrooms. The possibilities are endless. Lasting memories are waiting to made by friends, family, & patrons.

## Turnkey Bar/Restaurant

204 E. State St., Etna Green, IN 46524

- 1.35+/- Acres
- Recently Updated in 2017
- 2 Kitchen/Prep Areas
- Meat Smoking System
- Large Seating Capacity
- Handicap Accessible
- 4 Bathrooms
- Equipment List attached