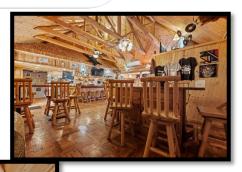

Remarks Turnkey Bar/Restaurant selling via Online Only Auction on Wednesday, April 10, 2024 -- Bidding begins closing out at 6 pm! Recently updated in 2017, this beautiful restaurant is ready for you to receive the keys and start your business immediately. Two kitchen/prep areas with complete on site meat smoking system for creating mouthwatering barbecue, brisket, etc. that patrons will return again & again for. Large seating capacity with separate family dining room. Handicap accessible , 4 bathrooms. The possibilities are endless. Lasting memories are waiting to made by friends, family, & patrons.

## Turnkey Bar/Restaurant

204 E. State St., Etna Green, IN 46524

- 1.35+/- Acres
- Recently Updated in 2017
- 2 Kitchen/Prep Areas
- Meat Smoking System
- Large Seating Capacity
- Handicap Accessible
- 4 Bathrooms
- Equipment List attached

#### Bar

3 Bay Sink Walk-in Cooler 3 Door Display Cooler 4 Door Beer Cooler 3 TVs Pull Tab Machine All Tables/Chairs