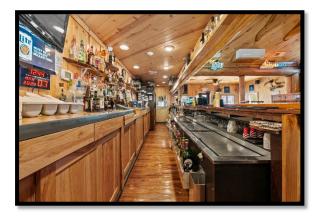

Remarks Turnkey Bar/Restaurant selling via Online Only Auction on Wednesday, April 10, 2024 -- Bidding begins closing out at 6 pm! Recently updated in 2017, this beautiful restaurant is ready for you to receive the keys and start your business immediately. Two kitchen/prep areas with complete on site meat smoking system for creating mouthwatering barbecue, brisket, etc. that patrons will return again & again for. Large seating capacity with separate family dining room. Handicap accessible , 4 bathrooms. The possibilities are endless. Lasting memories are waiting to made by friends, family, & patrons.

## Turnkey Bar/Restaurant

204 E. State St., Etna Green, IN 46524

- 1.35+/- Acres
- Recently Updated in 2017
- 2 Kitchen/Prep Areas
- Meat Smoking System
- Large Seating Capacity
- Handicap Accessible
- 4 Bathrooms
- Equipment List attached

#### Bar

3 Bay Sink Walk-in Cooler 3 Door Display Cooler 4 Door Beer Cooler 3 TVs Pull Tab Machine All Tables/Chairs