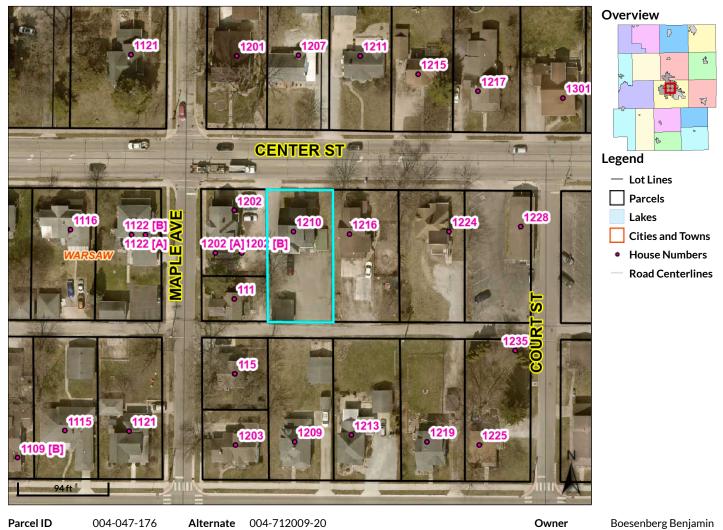

Online Auction: Wednesday, February 7, 2024
Bidding begins closing out at 6:00 pm!

1210 E. Center St., Warsaw, IN 46580 Wayne Township • Kosciusko County

Auction Manager: John Burnau 574.376.5340 https://bidmetzger.com/auctions/

Parcel ID 004-047-176 Alternate

004-712009-20

Owner Address

1210 E Center St

Warsaw, IN 46580

Sec/Twp/Rng **Property** 

1210 E CENTER

Class

Acreage

RESIDENTIAL ONE FAMILY DWELLING ON A PLATTED

Address

n/a

District **Brief Tax Description**  Warsaw 004-047-176

Lot 7 Morton Place

(Note: Not to be used on legal documents)

Date created: 11/9/2023