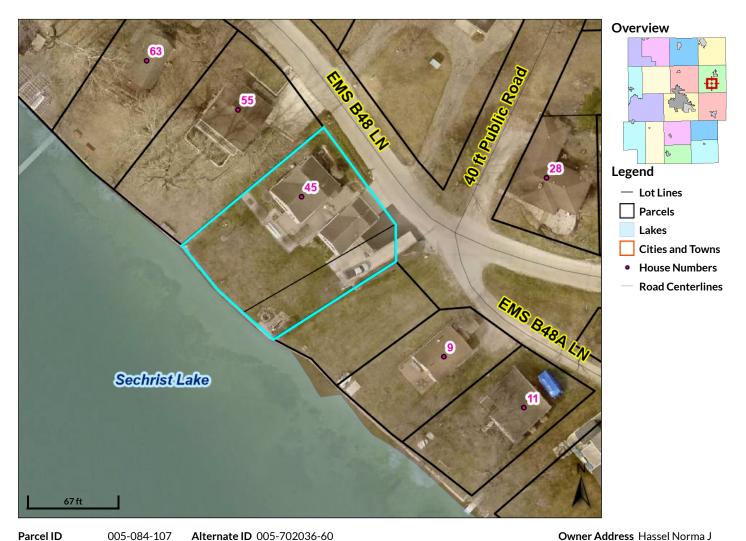

#### Residential Agent Full Detail Report

| Property Type RESIDENTI        | IAL Status Active                                          |                                                | <b>CDO</b> 0 <b>DOM</b> 0        | Auction Yes               |  |  |  |  |  |  |  |  |
|--------------------------------|------------------------------------------------------------|------------------------------------------------|----------------------------------|---------------------------|--|--|--|--|--|--|--|--|
| MLS # 202341578                | 45 Ems B48 Lane                                            | Warsaw                                         | IN 46582                         | LP \$0                    |  |  |  |  |  |  |  |  |
| San Branch Commence            | Area Kosciusko County                                      | Parcel ID 43-08-21-200-659.000-023             | Type Site-Built Home             | Waterfront Yes            |  |  |  |  |  |  |  |  |
|                                | Sub Erinhill                                               | Cross Street                                   | Bedrms 2 F Baths                 | 1 H Baths 1               |  |  |  |  |  |  |  |  |
|                                | Township Tippecanoe                                        | Style One Story                                | REO No Short Sa                  | le No                     |  |  |  |  |  |  |  |  |
|                                | School District WSC                                        | Elem North Webster JrH W                       | Vawasee Sr                       | H Wawasee                 |  |  |  |  |  |  |  |  |
|                                | Legal Description 5-84-107 LOT 1 ERINHILL & TR SE LOT .07A |                                                |                                  |                           |  |  |  |  |  |  |  |  |
|                                | <b>Directions</b> From 700 E., Go Wes                      | t onto EMS B45 LN., Take RIGHT at intersection | n, property is immediately on th | e left.                   |  |  |  |  |  |  |  |  |
|                                | Inside City N City Zo                                      | oning County Zoning R1                         | Zoning Description               | 1                         |  |  |  |  |  |  |  |  |
| Demarks Populiful Lakefront He | ome on Coobriet Lake colling via Online Only               | Austion on Thursday Docombor 7 at 6:30 nm      | Don't Miss your unique enports   | inity for a mayo in roady |  |  |  |  |  |  |  |  |

Remarks Beautiful Lakefront Home on Sechrist Lake selling via Online Only Auction on Thursday, December 7 at 6:30 pm. Don't Miss your unique opportunity for a move-in ready lakefront home on a lot and half with 63' Frontage! This charming property with 2 bedrooms and 1.5 baths offers a serene and picturesque setting with stunning views of the lake. Living room is lined with windows and sliding glass doors leading out to your waterfront deck. The interior of the home is cozy and comfortable, providing a welcoming atmosphere for residents and guests with extra large, cedar-lined walk-in closet for storage. There are two waterfront patio and deck options, allowing ample opportunity for enjoying the breathtaking views of the sunsets. The patio has a plumbed gas line ready for your grill! The property features a 2-car detached garage, with a large addition adding another garage bay! This addition has loads of potential with heat, electricity that can be used for storage, a work shop, or a potential guest quarters! Unique opportunity to be part of a 7-Lake Chain including Grassy Creek leading