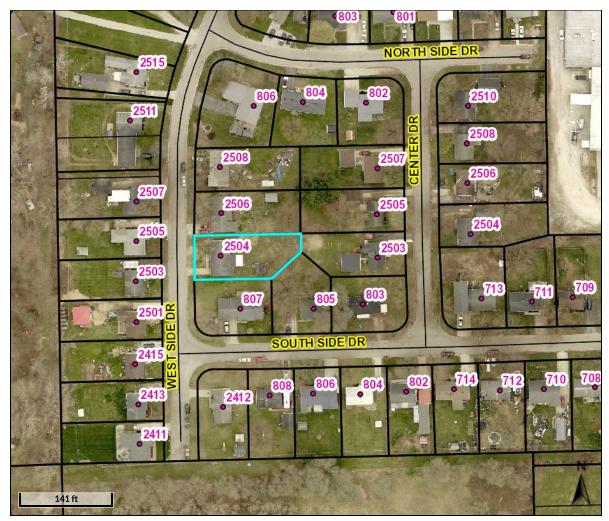

RESIDENTIAL ONE FAMILY DWELLING ON A

## Legend

- Lot Lines
- ☐ Parcels
- Lakes
- Cities and Towns
- House Numbers
- **Road Centerlines**

Parcel ID 003-021-051 Alternate 003-710005-50 Sec/Twp/Rng

**Property** 2504 WEST SIDE Class

Address **PLATTED LOT** 

WARSAW Acreage n/a

District Wayne 003-021-051 **Brief Tax Description** 

LOT 44 RIVER VIEW ADD

(Note: Not to be used on legal documents)

Date created: 8/18/2019 Last Data Uploaded: 8/18/2019 2:03:21 AM

Developed by Schneider

Justice Velva I Revocable Living Owner Address Martin D Justice Trustee

% Martin Justice 2704 Jean St

Winona Lake, IN 46590