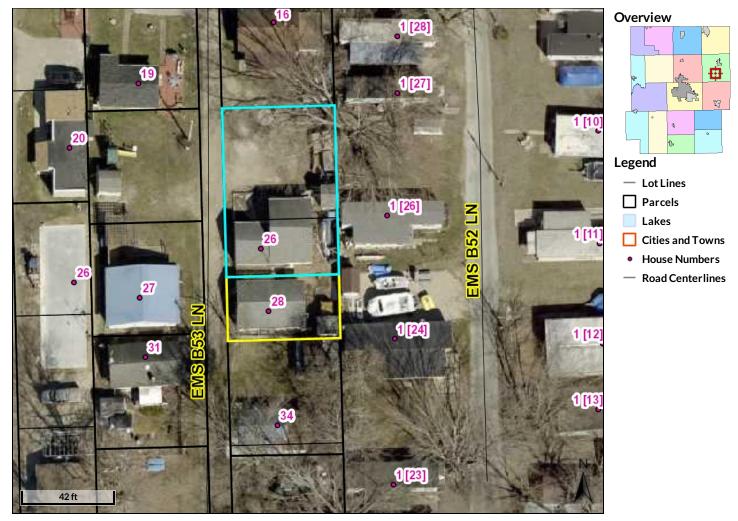

# Online Auction: Monday, October 24, 2022 Bidding begins closing out at 6:00 pm!

Property Location: 26 & 28 Ems B53 Ln., Warsaw, IN 46582
Tippecanoe Township • Kosciusko County

Auction Manager: John Burnau 574.376.5340

This is a Joint Venture with H Team Dream Homes

https://bidmetzger.com/auctions/

Parcel ID 005-109-114 Alternate ID 005-703016-60 Owner Address Young Gary A RESIDENTIAL ONE FAMILY DWELLING ON A PLATTED LOT Sec/Twp/Rng Class 10 EMS B51 Ln Property Address 26 EMS B53 LN Acreage Warsaw, IN 46582

WARSAW

District Tippecanoe 005-109-114 **Brief Tax Description** 

> Lot 10 & N 1/2 Lot 12 Whites Plat (Note: Not to be used on legal documents)

Date created: 10/3/2022 Last Data Uploaded: 10/3/2022 3:19:06 AM

**Legal Description** 005-109-114 Lot 10 & N 1/2 Lot 12 Whites Plat AND 005-109-115 S 1/2 Lot 12 Whites Plat

**Directions** From Barbee Rd - to B53 Lane - go South - properties on the East side of the road.