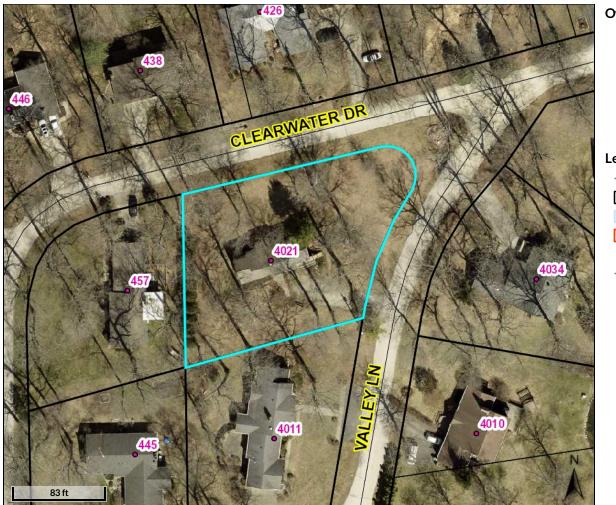

### Online Auction: Wednesday, October 19, 2022 Bidding begins closing out at 6:00 pm!

Property Location: 4021 Valley Ln., Warsaw, IN 46582 Plain Township • Kosciusko County

## Beacon<sup>™</sup> Kosciusko County, IN

| Parcel ID<br>Sec/Twp/Rng | 029-080-004.B | Alternate<br>ID | 029-714002-90                        |
|--------------------------|---------------|-----------------|--------------------------------------|
| Property                 | 4021 N VALLEY | Class           | RESIDENTIAL ONE FAMILY DWELLING ON A |
| Address                  | LN            | 0.000           | PLATTED LOT                          |
|                          | WARSAW        | Acreage         | n/a                                  |
| District                 | Pla           | in              |                                      |
| Brief Tax Desc           | ription 029   | -080-004.B      |                                      |
|                          | LO            | T 15 VALLEY     | SPRINGS                              |
|                          | (No           | te: Not to be   | used on legal documents)             |

#### **Residential Agent Full Detail Report**

Schedule a Showing

| Listings as | s of 09/21/2022 |                            | -                                      |                               | schedule a Shown        | Page 1 of                  |
|-------------|-----------------|----------------------------|----------------------------------------|-------------------------------|-------------------------|----------------------------|
| Property    | Type RESIDEN    | NTIAL Status Active        |                                        | CDOM                          | 0 <b>DOM</b> 0          | Auction Yes                |
| /ILS #      | 202239423       | 4021 N Valley Lane         | Warsaw                                 | IN 4                          | 6582                    | LP \$0                     |
| ALC: NO     |                 | Area Kosciusko County      | Parcel ID 43-07-20-200-1               | 13.000-016 <b>Type</b> Si     | ite-Built Home          | Waterfront No              |
|             |                 | Sub Valley Springs         | Cross Street                           | Bedrms                        | 3 F Baths 2             | H Baths 0                  |
| A.          |                 | Township Plain             | Style Two Story                        | REO N                         | o Short Sale            | No                         |
| . " !!      |                 | School District WRS        | Elem Madison                           | JrH Edgewood                  | SrH V                   | Varsaw                     |
|             |                 | Legal Description 29-80    | -4.B LOT 15 VALLEY SPRINGS             |                               |                         |                            |
|             |                 | Directions From SR 15, hea | ad east on Clearwater Dr. Turn south o | n Valley Ln. Property is on t | the southwest corner of | of Valley Ln. & Clearwater |
|             |                 | Inside City Limits N C     | ity Zoning County Z                    | oning R1 Zo                   | oning Description       |                            |