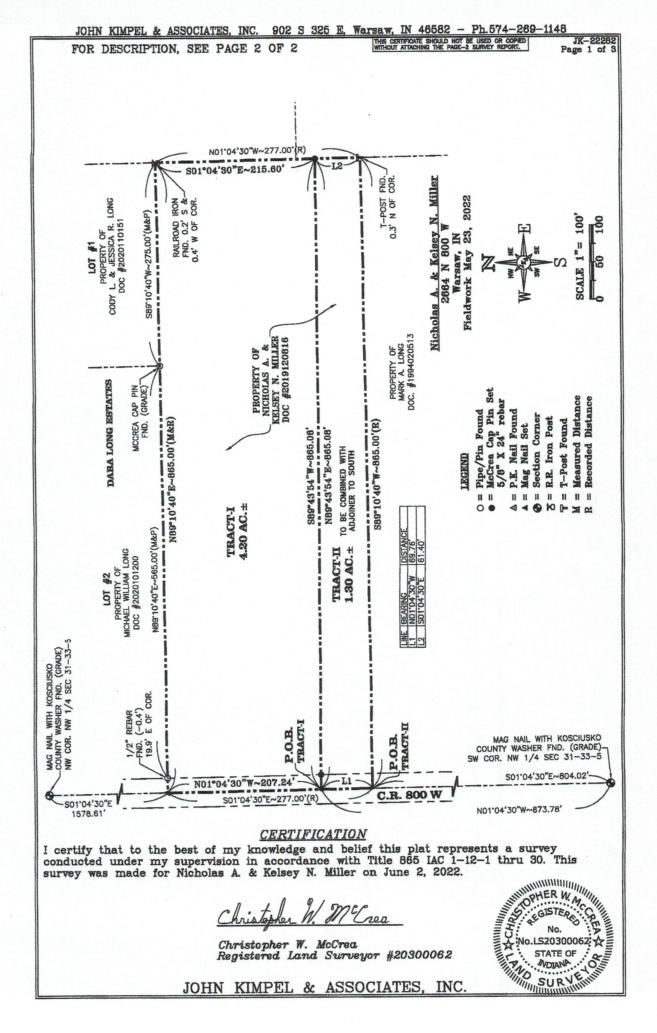

### Online Auction: Tuesday, August 23, 2022 Bidding begins closing out at 6:00 pm!

Property Location: 2664 N. 800 W., Warsaw, IN 46582 Prairie Township • Kosciusko County

#### **Residential Agent Full Detail Report**

Schedule a Showing

Page 1 of 1

| roperty Type RESIDENTIAL | Status Active                 | Maraau                                                                                   | CDOM 1                    | <b>DOM</b> 1            | Auction Yes   |  |  |  |  |  |  |  |  |  |
|--------------------------|-------------------------------|------------------------------------------------------------------------------------------|---------------------------|-------------------------|---------------|--|--|--|--|--|--|--|--|--|
| L3 # 202231045           |                               | Warsaw                                                                                   | IN 46582                  |                         | LP \$0        |  |  |  |  |  |  |  |  |  |
|                          | Area Kosciusko County         | Parcel ID 43-06-31-400-103.000-0                                                         | 019 <b>Type</b> Site-Buil | It Home                 | Waterfront No |  |  |  |  |  |  |  |  |  |
|                          | Sub None                      | Cross Street                                                                             | Bedrms 4                  | F Baths 3               | H Baths 0     |  |  |  |  |  |  |  |  |  |
|                          | <b>Township</b> Prairie       | Style One Story                                                                          | REO No                    | Short Sale              | No            |  |  |  |  |  |  |  |  |  |
|                          | School District WRS           | Elem Madison J                                                                           | rH Edgewood               | dgewood SrH Warsaw      |               |  |  |  |  |  |  |  |  |  |
| Cit lesse                | Legal Description Approxin    | Legal Description Approximately 4.2+/- Acres part of: 21-122-55.F TR SW NW 31-33-5 5.50A |                           |                         |               |  |  |  |  |  |  |  |  |  |
|                          | Directions From US 30, head r | north on 800 W. Property is on the east side o                                           | of the road.              |                         |               |  |  |  |  |  |  |  |  |  |
| and the second second    | Inside City Limits N City     | Zoning County Zoning R                                                                   | 1 Zoning D                | Zoning Description resi |               |  |  |  |  |  |  |  |  |  |

**Remarks** Newer, Custom Built Home with Walk-Out Basement on 4.2+/- Acres selling via Online Only Auction on Tuesday, August 23, 2022 -- Bidding begins closing out at 6 PM! Situated down a long driveway, this Beautiful Home features 4 Bedrooms, 2 Baths, Open Concept Kitchen, Living, & Dining Room! Kitchen is complete with Stainless Steel Appliances, Sleek Vent Hood, & Island with seating! Living Room has Built-Ins & Stone Fireplace! There is a Large Laundry Room with Utility Sink & Cabinet Storage! The Main Floor Master Suite features a Walk-In Closet & Ensuite Bath complete with Double Vanities, Garden Tub, & Tiled Shower! There are 2 additional Bedrooms & 1 Full Bath on the Main Level. Walk-Out Basement is all finished except for the ceiling and has an additional bedroom & large recreational room area with patio doors leading to the 16x16 patio & backyard! There is a 2-Car Attached Garage for your vehicles! Beautiful, Must-See Property on 4.2+/- Acres! Open House: Tuesday, August 16th 5:30-6pm

| Sec      | Lot         | Lot A           | Ac/SF/Dim 4.200                  | 0 / 18       | 32,952 /         | 850x200      | Lot Des         | sc 3-5.9999                            |                 |                     |                 |
|----------|-------------|-----------------|----------------------------------|--------------|------------------|--------------|-----------------|----------------------------------------|-----------------|---------------------|-----------------|
| Abo      | ve Gd Fin S | <b>6qFt</b> 1,9 | 52 Above Gd U                    | ,            | ,                | w Gd Fin So  | <b>Ft</b> 1,920 | Ttl Below Gd SqFt 1,                   | 920 Ttl Fin S   | qFt 3,872 Ye        | ar Built 2020   |
| Age      | 2 Ne        | w Const         | No Dat                           | e Complete   | •                | Ext Vinyl    |                 | Bsmt Walk-Out Base                     | ement, Finished | 1                   | # Rooms 8       |
| R        | oom Dimen   | <u>sions</u>    | Baths Full                       | Half         | Water            | WELL         |                 | Basement Material                      |                 |                     |                 |
|          | RM DIM      | LVL             | B-Main 2                         | 0            | Sewer            | Septic       |                 | Dryer Hookup Gas                       | No              | Fireplace           | Yes             |
| LR       | х           |                 | B-Upper 0                        | 0            | Fuel /           | Gas, Force   | d Air           | Dryer Hookup Elec                      | No              | Guest Qtrs          | No              |
| DR       | х           |                 | B-Blw G 1                        | 0            | Heating          |              |                 | Dryer Hookup G/E                       | No              | Split FlrpIn        | No              |
| FR       | х           |                 |                                  |              | Cooling          | Central Air  |                 | Disposal                               | No              | Ceiling Fan         | No              |
| КΤ       | х           |                 | Laundry Rm                       | Main         | х                |              |                 | Water Soft-Owned                       | Yes             | Skylight            | No              |
| вк       | х           |                 | AMENITIES 1                      | st Bdrm En   | Suite, Built-i   | in Desk, Clo | set(s) Walk-in  | Water Soft-Rented                      | No              | ADA Features        | No              |
| DN       | х           |                 | , Eat-In Kitcher                 |              |                  | •            |                 | Alarm Sys-Sec                          | No              | Fence               |                 |
| MB       | 14 x 14     | М               | Kitchen Island,<br>Porch Covered | •            |                  |              | •               | Alarm Sys-Rent                         | No              | Golf Course         | No              |
| 2B       | 12 x 12     | М               | Forch Covered                    | , italiye/Ow |                  |              | link vanity,    | Garden Tub                             | Yes             | Nr Wlkg Trails      | No              |
| 3B       | 12 x 11     | М               | Garage                           | 2.0 / At     | tached           | / 24 x 24    | / 576.00        | Jet Tub                                | No              | Garage Y/N          | Yes             |
| 4B       | 14 x 14     | L               | Outbuilding 1                    | None         |                  | х            |                 | Pool                                   | No              | Off Street Pk       |                 |
| 5B       | х           |                 | Outbuilding 2                    |              |                  | х            |                 | Pool Type                              |                 |                     |                 |
| RR       | х           | L               | Assn Dues                        |              | Frequency        | Not Applica  | able            | SALE INCLUDES                          | Dishwasher, Re  | frigerator, Washer, | Kitchen Exhaust |
| LF<br>EX | x           | М               | Other Fees<br>Restrictions       |              |                  |              |                 | Hood, Range-Electric<br>Softener-Owned | c, Sump Pump,   | Water Heater Elec   | tric, Water     |
| EX       | х           | IVI             | Restrictions                     |              |                  |              |                 | FIREPLACE Living                       | /Great Rm, Fire | place Insert        |                 |
| Wat      | er Access   |                 |                                  | Wtr Name     |                  |              |                 | Water Frontage                         | Chann           | el Frontage         |                 |
| Wat      | er Features |                 |                                  |              |                  |              |                 | Water Type                             | Lake T          | уре                 |                 |
| Auc      | tioneer Nan | ne Chad         | Metzger                          |              | Lic # AC31       | 300015       | Auction Date    | 8/23/2022 Time 6                       | 6:00 PM Locati  | on                  |                 |
| Fina     | ncing: Ex   | isting          |                                  |              | Prop             | osed         |                 |                                        | Excluded        | d Party None        |                 |
|          | ual Taxes   | . ,             | 2 Exemptions                     | Homestead    | l, Mortgage,     | Supplement   | al Year Taxes   | Payable 2022                           | Assesse         | d Value             |                 |
|          | Session At  | 0               | operty Services, L               |              | 0-082-0238       | liet         | Agent Cha       | ad Metzger - Cell: 260-                | -982-9050       |                     |                 |
|          | nt E-mail   | 0               | metzgerauction.c                 |              | 0-302-0230       |              | •               | Code UP388053395                       | List Tear       | m                   |                 |
| •        | list Office | chadle          | meizgerädetion.e                 | om           |                  |              | List Agent      |                                        | List real       |                     |                 |
| Sho      | wing Instr  | Showin          | g time or Open H                 | ouse         |                  |              | -               |                                        |                 |                     |                 |
| List     | Date 7/26/  | 2022            | Start Showing D                  | ate          | Exp I            | Date 10/31/  | 2022 Owner/     | Seller a Real Estate L                 | icensee No      | Agent/Owner R       | elated No       |
|          |             |                 | e Right to Sell                  |              | roker Comp       |              | Variable Ra     |                                        |                 | al List Cond. None  |                 |
| Virtu    | al Tours:   |                 | -                                | Lockboy      | <b>τype</b> None | 1            | Lockbox Lo      | ocation n/a                            | Туре о          | of Sale             |                 |
| Pen      | ding Date   |                 |                                  | Closing      | Date             |              | Selling Pric    | e                                      | How S           |                     |                 |
| Ttl C    | oncession   | s Paid          |                                  | -            | ncession Re      | emarks       | -               |                                        | Conc F          | Paid By             |                 |
| Sell     | Office      |                 | Sel                              | Agent        |                  | Co-Sell      | Off             | Co-Sell Age                            | ent             | Sell Team           |                 |