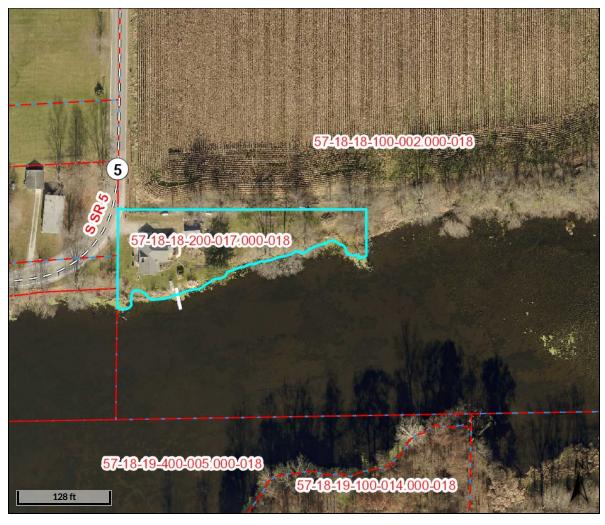

Parcel ID 57-18-18-200-

Sec/Twp/Rng --

**Property** 

Address

District

Alternate 018-100721-00 017.000-018

Class

RESIDENTIAL ONE FAMILY DWELLING ON UNPLATTED

LAND OF 0-9.99 ACRES

Acreage 0.690

**ROAD 5 57 PIERCETON** 

2903 S STATE

57018 Washington Twp

**Brief Tax Description** Sw Cor E1/2 W1/2 Se1/4 Sec 18.69a

(Note: Not to be used on legal documents)

Date created: 3/21/2019 Last Data Uploaded: 3/20/2019 7:54:03 PM

Owner Address Foltz Sharon K & Fidler David Lee 2903 S State Rd 5-57 Pierceton, IN 46562