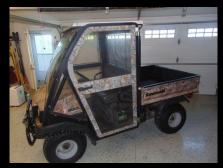

# Goshen Consignment Auction OCT 5, 2019 · 8:30 AM

**CONDUCTED BY PEDDLERS AUCTION** 



Z925A John Deere Z7 V-twin, 54", 190 hours, mulch on demand, commercial grade mower, one owner



3725 Gehl with Ford 4-cylinder 1.3-liter engine, 1500 hours, one owner



2003 Kawasaki Mule 3010, 4WD, 905 hours

## **RING 1 & 2: ANTIQUES AND HOUSEHOLD**

8:30 AM Antiques, primitives, household and many other miscellaneous items.
4+ hours of antiques and primitives already consigned! 100+ toys.

RING 3: GUNS, COINS & COLLECTIBLES 8:30 AM Good selection of rare coins.

**RING 4 & 5: TOOLS** 

8:30 AM Many hand tools and equipment ranging from woodworking to automotive and machining.

**RING 6: LAWN AND GARDEN** 

8:30 AM Great selection of mowers, including 50+ riding lawn mowers ranging from like-new to good-using, to parts.

Tillers, edgers, trimmers and more! Tractors and mowers start at 10am.

RING 7: BUILDING MATERIAL, TREES,

**PLANTS & FURNITURE** 

9:00 AM Building material, windows and doors.

9:30 AM Nice selection of plants, trees and

shrubs of