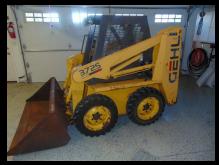

# Goshen Consignment Auction OCT 5, 2019 · 8:30 AM

**CONDUCTED BY PEDDLERS AUCTION** 

Z925A John Deere Z7 V-twin, 54", 190 hours, mulch on demand, commercial grade mower, one owner

3725 Gehl with Ford 4-cylinder 1.3-liter engine, 1500 hours, one owner