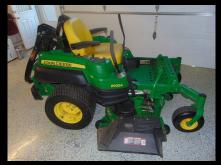

# Goshen Consignment Auction OCT 5, 2019 · 8:30 AM

**CONDUCTED BY PEDDLERS AUCTION** 

Z925A John Deere Z7 V-twin, 54", 190 hours, mulch on demand, commercial grade mower, one owner

3725 Gehl with Ford 4-cylinder 1.3-liter engine, 1500 hours, one owner