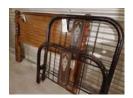

66 Metal single bed (no rails) some rust spots
Metal single bed (no rails) some rust spots, wooden headboard for queen or full, no rails or footboard.

**67** Small (2) drawer chest Small (2) drawer chest. (42in wide 19in deep 22in tall)