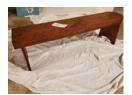

Small throw rug (30" wide 47" long) Small throw rug (30" wide 47" long)

Small wooden bench (16" tall 10" deep 53" long) Small wooden bench (16" tall 10" deep 53" long)

**16** (3) Wooden chairs, (1) antique rocker