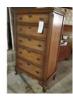

66 Metal single bed (no rails) some rust spots
Metal single bed (no rails) some rust spots, wooden headboard for queen or full, no rails or footboard.

**67** Small (2) drawer chest Small (2) drawer chest. (42in wide 19in deep 22in tall)