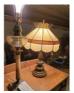

66 Metal single bed (no rails) some rust spots
Metal single bed (no rails) some rust spots, wooden headboard for queen or full, no rails or footboard.

**67** Small (2) drawer chest Small (2) drawer chest. (42in wide 19in deep 22in tall)

**68** (6) Fishing poles, (3) tackle boxes, Red Ryder BB (6) Fishing poles, (3) tackle boxes, Red Ryder BB gun, folk art fisherman statue hand carved/painted duck decoy JM Nimmo Jr 1980, Walking cane with carved lighthouse