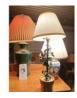

62 Outdoor tables

Nesting of glass top outdoor tables, marble top outdoor table 22 in wide x 12 in deep x 30 ½ tall

**63** (2) lamps

(2) lamps, (1) with stained glass shade on metal base (1) tall antique kerosene lamp converted to electric.