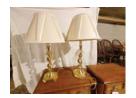

Sofa table Sofa table with 3 drawers and shelf under. 60 in wide x 16 in deep x 30 ½ in tall

Tall french style dresser

Tall french style dresser. 5 drawers. 32 in wide x 19 in deep x 53 ½ in tall

Small wash stand table with (1) drawer and shelf
Small wash stand table with (1) drawer and lower shelf. (29 in wide x 15 ½ in deep x 34 in high). Dove tailed drawer. Spindles have broken loose and small piece of wood for back splash is in drawer.