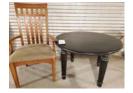

- **40** (4) leg round table, oak tall back chair
  - (4) leg round table (black) 38 in diameter, oak tall back chair with cushion.

41 Large lot of glassware

Large lot of glassware. Wine glasses, water glasses