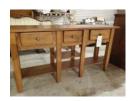

Sofa table Sofa table with 3 drawers and shelf under. 60 in wide x 16 in deep x 30 ½ in tall

Tall french style dresser

Tall french style dresser. 5 drawers. 32 in wide x 19 in deep x 53 ½ in tall

Small wash stand table with (1) drawer and shelf
Small wash stand table with (1) drawer and lower shelf. (29 in wide x 15 ½ in deep x 34 in high). Dove tailed drawer. Spindles have broken loose and small piece of wood for back splash is in drawer.