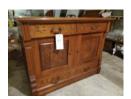

**29** Oriental rug (4' x 6') Oriental rug (4' x 6')

30 Nice pine shelves

Nice pine shelves with lower base having one drawer (54" tall 25" wide 13" deep)

31 Circa 1800s antique chest

Circa 1800s antique chest, spindle corners on the sides dovetail drawers, (2) small drawers over (4), poplar (48" tall 19" deep 40" wide)