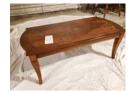

Pair of heavy brass lamps with nice shades Pair of heavy brass lamps with nice shades

24 Reclining couch (38" deep 83" wide) Reclining couch (38" deep 83" wide)

Wooden coffee table (18" tall 24" deep 48" wide) Wooden coffee table (18" tall 24" deep 48" wide)