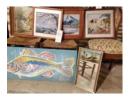

**51** (4) Ladderback chairs

(4) Ladderback chairs

52 Lot of pictures

Lot of pictures. (3) woven framed scenes, painted fish on plywood, print of an old mill, small mirror with reverse hand painted scene of birds at top.

53 Framed print of ruffed grouse, etc.

Framed print of ruffed grouse 42 ½ in wide x 32 ½ in, antique mirror 29 in wide x 24 in tall, framed print of pheasant 32 in wide x 27 in tall.

54 Small (3) drawer dresser & storage w/ 3 shelves