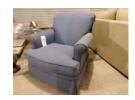

Large sectional couch with accent pillows (some stains under the cushions)(43" deep 8' 7" long 8' 7" wide)

12 Blue upholstered chair 35" wide Blue upholstered chair 35" wide

Small throw rug (32" wide 54" long) Small throw rug (32" wide 54" long)