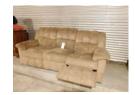

Large sectional couch with accent pillows (some stains under the cushions)(43" deep 8' 7" long 8' 7" wide)

12 Blue upholstered chair 35" wide Blue upholstered chair 35" wide

Small throw rug (32" wide 54" long) Small throw rug (32" wide 54" long)