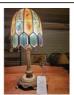

- **32** (2) Tall marble base glass lamps (31" tall)
  - (2) Tall marble base glass lamps (31" tall)

- **33** (2) Porcelain duck lamps
  - (2) Porcelain duck lamps with unique wildlife outline in shade, wooden bottom