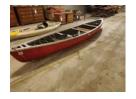

36 Heavy stained glass lamp on metal and marble base Heavy stained glass lamp on metal and marble base (base has a small crack in lower part of metal base)

37 10' Blue Hole canoe 10' Blue Hole canoe

- **38** (3) Lamps
  - (3) Lamps