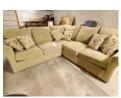

Large sectional couch with accent pillows (some stains under the cushions)(43" deep 8' 7" long 8' 7" wide)

12 Blue upholstered chair 35" wide Blue upholstered chair 35" wide

Small throw rug (32" wide 54" long) Small throw rug (32" wide 54" long)