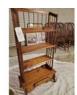

**29** Oriental rug (4' x 6') Oriental rug (4' x 6')

30 Nice pine shelves

Nice pine shelves with lower base having one drawer (54" tall 25" wide 13" deep)

31 Circa 1800s antique chest

Circa 1800s antique chest, spindle corners on the sides dovetail drawers, (2) small drawers over (4), poplar (48" tall 19" deep 40" wide)