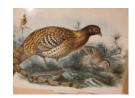

53 Framed print of ruffed grouse, etc.

Framed print of ruffed grouse 42 ½ in wide x 32 ½ in, antique mirror 29 in wide x 24 in tall, framed print of pheasant 32 in wide x 27 in tall.

54 Small (3) drawer dresser & storage w/ 3 shelves