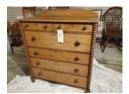

66 Metal single bed (no rails) some rust spots
Metal single bed (no rails) some rust spots, wooden headboard for queen or full, no rails or footboard.

**67** Small (2) drawer chest Small (2) drawer chest. (42in wide 19in deep 22in tall)