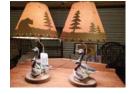

tall 19" deep 36" wide)



**28** (3) Posters

(3) Posters - 1983 Grad Prix in Monaco, Clyde Beatty and Cole Brother combined circus (original poster held in Roanoke Myers Field), 1950 Vintage (very good condition), German poster for an event



**29** Oriental rug (4' x 6') Oriental rug (4' x 6')



30 Nice pine shelves

Nice pine shelves with lower base having one drawer (54" tall 25" wide 13" deep)



31 Circa 1800s antique chest

Circa 1800s antique chest, spindle corners on the sides dovetail drawers, (2) small drawers over (4), poplar (48" tall 19" deep 40" wide)



- **32** (2) Tall marble base glass lamps (31" tall)
  - (2) Tall marble base glass lamps (31" tall)



- **33** (2) Porcelain duck lamps
  - (2) Porcelain duck lamps with unique wildlife outline in shade, wooden bottom



34 Handcrafted stone lighthouse lamp

Handcrafted stone lighthouse lamp with unique shade



35 Wooden moose lamp

Wooden moose lamp hand carved wild animal silhouettes in the shade (one antler broken but easy repair)



36 Heavy stained glass lamp on metal and marble base Heavy stained glass lamp on metal and marble base (base has a small crack in lower part of metal base)



37 10' Blue Hole canoe 10' Blue Hole canoe



- **38** (3) Lamps
  - (3) Lamps



39 Large lot of dishes

Large lot of dishes, stainless eatery, large silver plated serving tray, (10) glass bowls, cast iron frying pan, 22-inch griddle, (4) green glass plates, small 8 in x 5 in oriental serving dish, etc.



- **40** (4) leg round table, oak tall back chair
  - (4) leg round table (black) 38 in diameter, oak tall ba