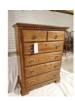

(2) Oak bedside tables 2 drawers, Kincaid Furniture Company (very good condition)(25" tall 16" deep 26" wide)

- 22 (2) Decorative bedside lamps with silk shades
  - (2) Decorative bedside lamps with silk shades