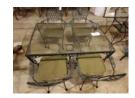

62 Outdoor tables

Nesting of glass top outdoor tables, marble top outdoor table 22 in wide x 12 in deep x 30 ½ tall

**63** (2) lamps

(2) lamps, (1) with stained glass shade on metal base (1) tall antique kerosene lamp converted to electric.