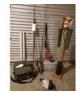

**68** (6) Fishing poles, (3) tackle boxes, Red Ryder BB (6) Fishing poles, (3) tackle boxes, Red Ryder BB gun, folk art fisherman statue hand carved/painted duck decoy JM Nimmo Jr 1980, Walking cane with carved lighthouse