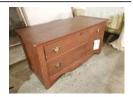

Small (3) drawer dresser & storage w/3 shelves. Oak veneer (5 in wide x 17 in deep x 39 in ht)

55 Large lot of dishes.

Large lot of dishes. 4 condiment canisters, 8 china plates circa 1957 made in India by Bengal potters LTD, 4 small china plates with duck scenes, 6 china plates made in Czechoslovakia, glass salt and pepper, medium sized serving dish, hors devours tray with 2 matching dishes, sugar bowl.