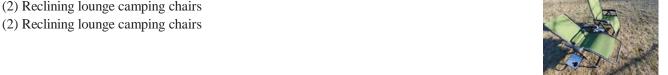

h 4 chairs. 30"x48"



66 Metal single bed (no rails) some rust spots
Metal single bed (no rails) some rust spots, wooden headboard for queen or full, no rails or footboard.



**67** Small (2) drawer chest Small (2) drawer chest. (42in wide 19in deep 22in tall)



**68** (6) Fishing poles, (3) tackle boxes, Red Ryder BB (6) Fishing poles, (3) tackle boxes, Red Ryder BB gun, folk art fisherman statue hand carved/painted duck decoy JM Nimmo Jr 1980, Walking cane with carved lighthouse



69 Large lot of miscellaneous vintage books Large lot of miscellaneous vintage books



**70** Wicker laundry basket, cooking utensils, etc. Wicker laundry basket, cooking utensils, hair dryer, brass umbrella holder, Craftsman jigsaw, kitchen utensils, misc items.



71 (2) Reclining lounge camping chairs