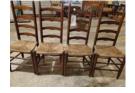

**51** (4) Ladderback chairs

(4) Ladderback chairs

52 Lot of pictures

Lot of pictures. (3) woven framed scenes, painted fish on plywood, print of an old mill, small mirror with reverse hand painted scene of birds at top.