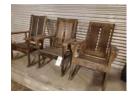

- **56** (3) old craftsman style wooden porch rockers
  - (3) old craftsman style wooden porch rockers. Some damage from wood peckers.

57 Wingback chair, upholstery in good condition Wingback chair, upholstery in good condition