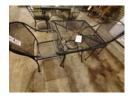

Outdoor glass top metal table w/ (4) chairs
Outdoor glass top metal table 50 ½ x 30 ½ with 4 chairs with cushions

Metal chiminea, brass spittoon, etc.Metal chiminea, brass spittoon, flower sprinkler can