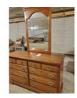

Oak Kincaid (6) drawer dresser & detachable mirror
Oak Kincaid (6) drawer dresser with detachable mirror (34" tall 19" deep 55" wide)(well made, good condition)

27 Oak Kincaid tall (5) drawer dresser Oak Kincaid tall (5) drawer dresser (48" tall 19" deep 36" wide)