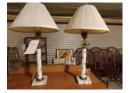

- **32** (2) Tall marble base glass lamps (31" tall)
  - (2) Tall marble base glass lamps (31" tall)

- **33** (2) Porcelain duck lamps
  - (2) Porcelain duck lamps with unique wildlife outline in shade, wooden bottom