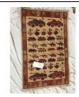

**68** (6) Fishing poles, (3) tackle boxes, Red Ryder BB (6) Fishing poles, (3) tackle boxes, Red Ryder BB gun, folk art fisherman statue hand carved/painted duck decoy JM Nimmo Jr 1980, Walking cane with carved lighthouse