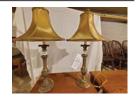

Small table with (1) drawer Small table with (1) drawer (29 in wide x 8 in deep x 20 ½ in tall).

50 Victorian carved chair - upholstered back and seat Victorian carved chair with upholstered back and seat. Excellent condition.