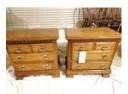

(2) Oak bedside tables 2 drawers, Kincaid Furniture Company (very good condition)(25" tall 16" deep 26" wide)

- 22 (2) Decorative bedside lamps with silk shades
  - (2) Decorative bedside lamps with silk shades