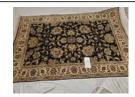

**29** Oriental rug (4' x 6') Oriental rug (4' x 6')

30 Nice pine shelves

Nice pine shelves with lower base having one drawer (54" tall 25" wide 13" deep)

31 Circa 1800s antique chest

Circa 1800s antique chest, spindle corners on the sides dovetail drawers, (2) small drawers over (4), poplar (48" tall 19" deep 40" wide)