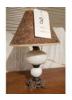

- **32** (2) Tall marble base glass lamps (31" tall)
  - (2) Tall marble base glass lamps (31" tall)

- **33** (2) Porcelain duck lamps
  - (2) Porcelain duck lamps with unique wildlife outline in shade, wooden bottom