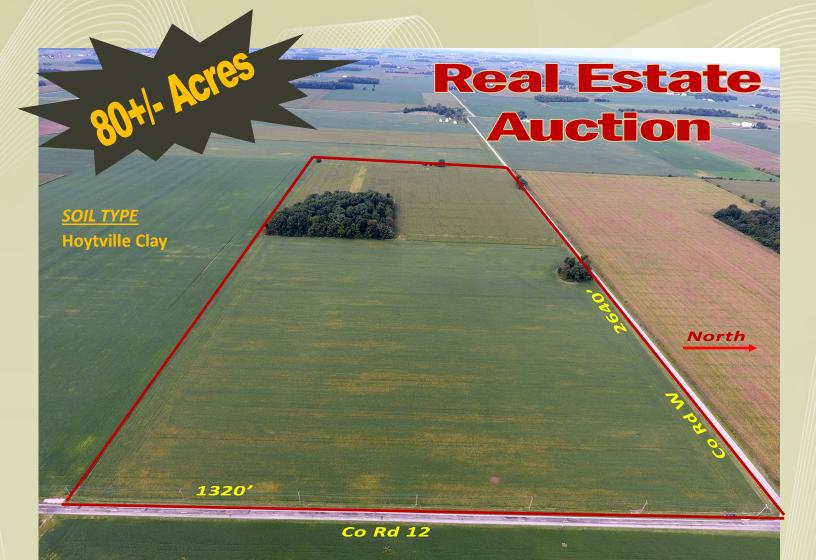

## 80+/- Acres Co Rd 12 & W Liberty Center, OH THURSDAY, NOV 8, 11:00 AM

Very Productive Well Cared For Farm with Generous Road Frontage on Two Roads. Get Prepared!

## Auction Held at Liberty Center Fire Hall T-315 County Road 8, Liberty Center, OH 43532

Parcel 26-180002.0000 Liberty Township Henry County Liberty Center Schools 1320' Frontage Co Rd 12 2640' Frontage Co Rd W Year Taxes \$3,513.50