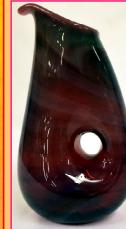

Henry Lewis Art glass pitcher, 5 matching tumblers, green feather pulled with red rims

with mocha design,

Rollin **Bodley** Toledo artist.