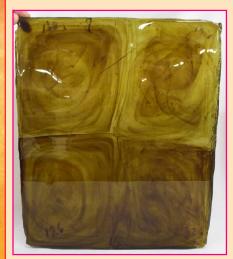

## 505

**Dominick Labino 1970** cast panel, 4 swirls of olive green, 14 x 17"

J Fitzpatrick 1994

also marked "Touch of Lizzy" clear triangle vase, purple & teal 10"

506

507

511

**Baker O'Brien 1981** schmelz perfume bottle with stopper, 5"