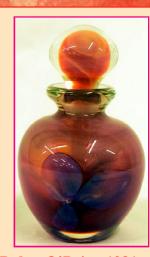

## 505

**Dominick Labino 1970** cast panel, 4 swirls of olive green, 14 x 17"

J Fitzpatrick 1994

also marked "Touch of Lizzy" clear triangle vase, purple & teal 10"

506

507

511

**Baker O'Brien 1981** schmelz perfume bottle with stopper, 5"