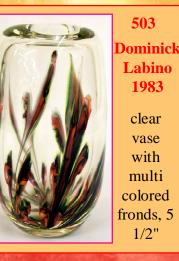

## 505

**Dominick Labino 1970** cast panel, 4 swirls of olive green, 14 x 17"

J Fitzpatrick 1994

also marked "Touch of Lizzy" clear triangle vase, purple & teal 10"

506

507

511

**Baker O'Brien 1981** schmelz perfume bottle with stopper, 5"