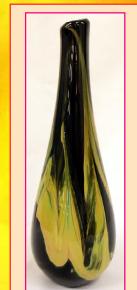

Henry Lewis Art glass pitcher, 5 matching tumblers, green feather pulled with red rims

with mocha design,

Rollin **Bodley** Toledo artist.