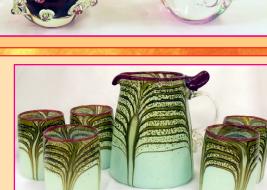

Henry Lewis Art glass pitcher, 5 matching tumblers, green feather pulled with red rims

with mocha design,

Rollin **Bodley** Toledo artist.