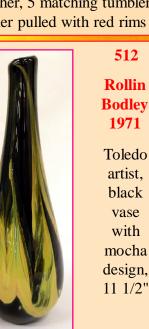

Henry Lewis Art glass pitcher, 5 matching tumblers, green feather pulled with red rims

with mocha design,

Rollin **Bodley** Toledo artist.