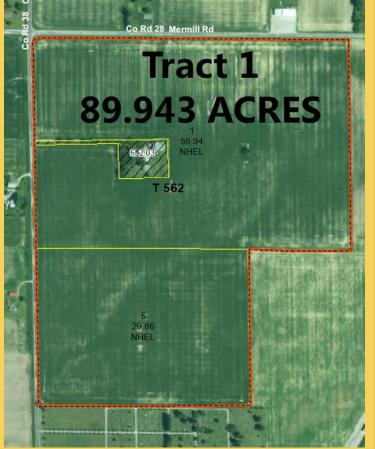

### Tract 1- 89.943 Acres-Located at Southeast corner of Mermill Rd. & Custar Rd.

**Consisting of 3 Parcels as 1 Tract** K40-409-210000005000 K40-409-21000003000 K40-409-210000004000. Dimension: Approx. 1964' on Milton & 2309' on Custar Rd. Tillable: 86.80 acres Mostly MeA, RfA, HgA. Soil: \$2,997.00 per year. Taxes: Schools: Bowling Green

Corn Base- 36.93 Acres- PLC Yield 148 Wheat Base- 9.31 Acres-PLC Yield 65 Sovbeans- 40-22 Acres- PLC Yield 45

Seller providing a new survey!