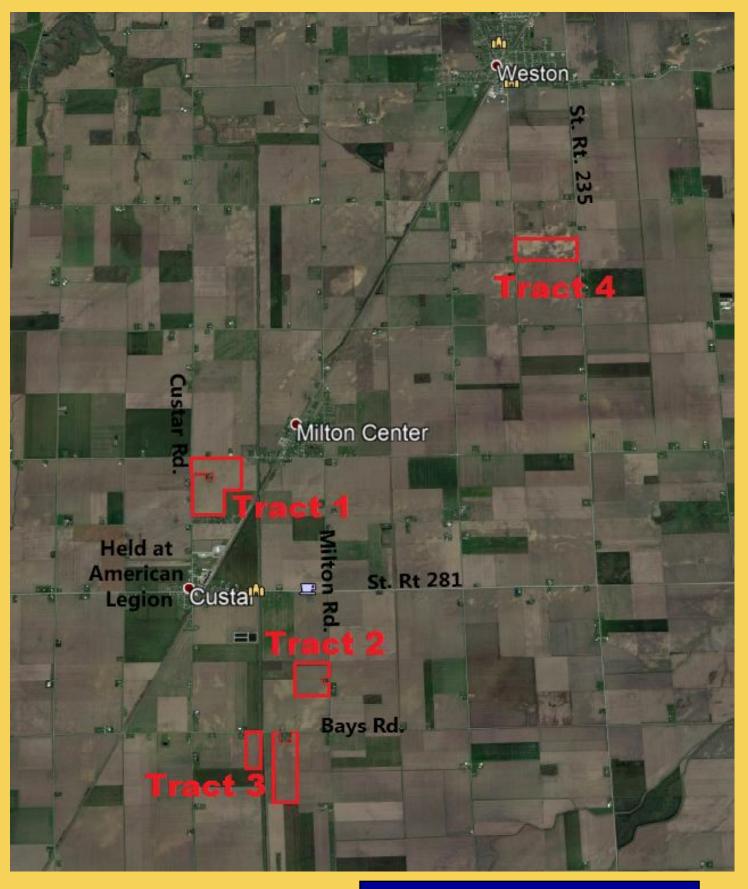

# Farms Located in Milton Twp, Wood County

Auction held at the Custar American Legion Located 9155 Custar Rd., Custar OH 43511

**Terms:** \$10,000 down each tract in certified funds w/balance at closing. Closing held on or before December 20, 2018. Possession at closing. Have finances ready, selling with immediate confirmation. No Buyer's Premium. All properties have gas & oil leases that expire 2019. New buyer to receive 2019 payment. Announcements and any other terms & conditions made the day of the auction take precedence over printed materials. All information was derived from sources believed to be correct but not guaranteed. Dimensions are approximate. Buyers need to rely entirely on their own judgment and inspection of property records. Seller providing new survey, selling by the acre to establish price.

### Tract 1- 89.943 Acres-Located at Southeast corner of Mermill Rd. & Custar Rd.

**Consisting of 3 Parcels as 1 Tract** K40-409-210000005000 K40-409-21000003000 K40-409-210000004000. Dimension: Approx. 1964' on Milton & 2309' on Custar Rd. Tillable: 86.80 acres Mostly MeA, RfA, HgA. Soil: \$2,997.00 per year. Taxes: Schools: Bowling Green

### Tract 2- 33.69 Acres Located on Milton Rd., 1/2mi. South of St Rt 281

K40-409-280000019000 Parcel: Dimension:462.02'Frontage x 1325' Tillable: 32.92 acres Mostly HgA Soil: \$1,525.54 per year Taxes: **Schools: Bowling Green** 

## Tract 4- 60.635 Acres Located between Van Tassel Rd. & Otsego Pike.

K41-409-110000017000 Parcel: Dimension: Approx. 980' frontage on both roads x 2628' Tillable: 59.64 acres. Mostly MfA & FfA Soil: Schools: Otsego.

#### Tract 3- 60.167 Acres-Located on Bays Rd., between Custar Rd. & Milton Rd. 3 Parcels as 1 Tract.

K40-409-33000008000 K40-409-33000001000 K40-409-330000011000 Tillable: 58.69 Dimension: Approx. 816.31' frontage x 2595' Mostly HgA. Soil: \$2,404.88 Taxes: per year. **Schools: Bowling Green** 