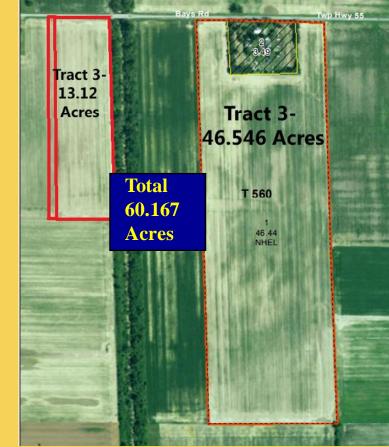

#### Tract 3- 60.167 Acres-Located on Bays Rd., between Custar Rd. & Milton Rd. 3 Parcels as 1 Tract.

K40-409-33000008000 K40-409-33000001000 K40-409-330000011000 Tillable: 58.69 Dimension: Approx. 816.31' frontage x 2595' Mostly HgA. Soil: \$2,404.88 Taxes: per year. **Schools: Bowling Green** 

Corn Base- 5 Acres- PLC Yield 148 Wheat Base- 6.24 Acres-PLC Yield 65 Soybeans- 5.45 Acres- PLC Yield 45

**TRACT 4- 60.635 ACRES** T 563

Corn Base- 25.36 Acres- PLC Yield 148 Wheat Base- 6.40 Acres-PLC Yield 65 Sovbeans- 27.63 Acres- PLC Yield 45