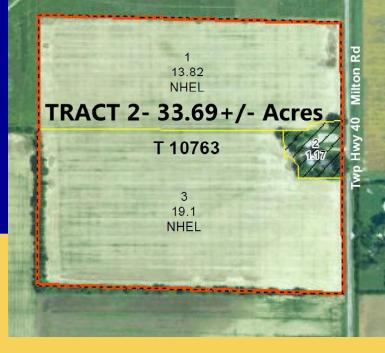

### Tract 2- 33.69 Acres Located on Milton Rd., 1/2mi. South of St Rt 281

K40-409-280000019000 Parcel: Dimension:462.02'Frontage x 1325' Tillable: 32.92 acres Mostly HgA Soil: \$1,525.54 per year Taxes: **Schools: Bowling Green** 

Corn Base-16.30 Acres- PLC Yield 135 Soybeans-16.30 Acres-PLC Yield 45