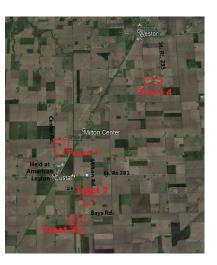

# Farms Located in Milton Twp, Wood County

Auction held at the Custar American Legion Located 9155 Custar Rd., Custar OH 43511

**Terms:** \$10,000 down each tract in certified funds w/balance at closing. Closing held on or before December 20, 2018. Possession at closing. Have finances ready, selling with immediate confirmation. No Buyer's Premium. All properties have gas & oil leases that expire 2019. New buyer to receive 2019 payment. Announcements and any other terms & conditions made the day of the auction take precedence over printed materials. All information was derived from sources believed to be correct but not guaranteed. Dimensions are approximate. Buyers need to rely entirely on their own judgment and inspection of property records. Seller providing new survey, selling by the acre to establish price.

See whalenauction.com for farm information

Owner- Carol Baker, James Maas, Rosanne Maas & Jane Culpepper Known as RCMJ Farms

Seller providing a new survey!