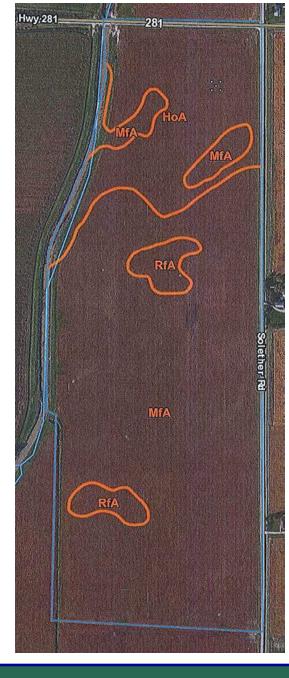

Tillable: 114.94 approximate Soil: Mostly MfA & HgA Taxes: \$5,752.19 per year

**Schools: Elmwood** 

Well Tiled Farm-Seller Providing new Survey!

117 +/- Acres-Highly productive farm with mostly Mermill soil with generous road frontage on Defiance Pike & Solether Rd.! 2.5 acres in the CRP filter strip until 2025, annual payment of \$507.00.