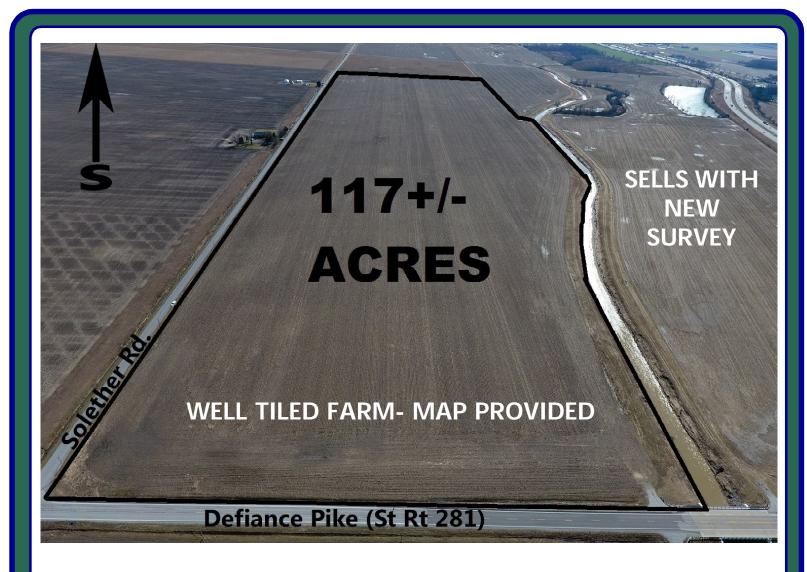

117 +/-**ACRES** 

**WEDNESDAY OCTOBER 3, 2018 @ 11:00A.M.** 

Farm Located at the corner of Defiance Pike(St Rt 281) & Solether Rd., Rudolph OH 43462

INCORPORATED

Auction Sponsored by and Held off Site @ Mid-Wood Inc. Located at 12965 Defiance Pike, Cygnet, OH 43413

## 2 parcels as 1 Tract-Total 117+/- Acres Located at Defiance Pike (St Rt 281) Rudolph OH 43462

At corner of Defiance Pike & Solether Rd.

Parcel: S64-411-30000001000 &

S64-411-300000063000

Portage Twp, Wood County

Tillable: 114.94 approximate Soil: Mostly MfA & HgA Taxes: \$5,752.19 per year

**Schools: Elmwood** 

Well Tiled Farm-Seller Providing new Survey!

117 +/- Acres-Highly productive farm with mostly Mermill soil with generous road frontage on Defiance Pike & Solether Rd.! 2.5 acres in the CRP filter strip until 2025, annual payment of \$507.00.