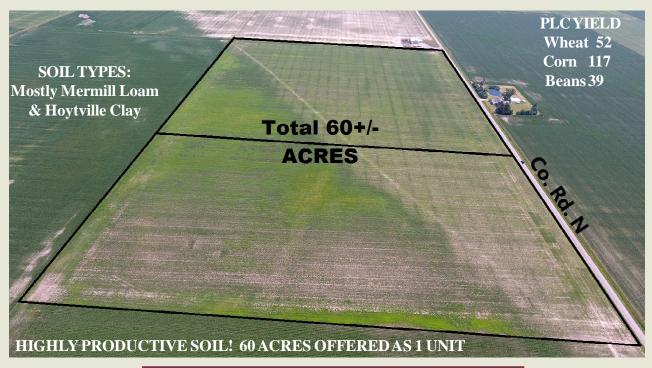

## 60+/- ACRES REAL ESTATE FARM AUCTION TUESDAY OCTOBER 30, 2018 @ 10:00A.M.

Farm Located: COUNTY ROAD N, McCLURE OH. Located SE of McClure between Co. Rd. 2 & County Line Rd.

Auction held at the American Legion Hall located at 230 S East St, McClure, OH 43534

Parcel: 33-250016.0100 & 33-250016.0100, Damascu Twp, Henry Co.

Dimensions: Approx. 2000' frontage on Co. Rd. N x 1320

Tillable: 59.62 Acres

Taxes: Approx. \$3,000.00 per year

**Schools:** Napoleon

Owner: Jerry & Joyce Erven, Bernard & Linda Erven