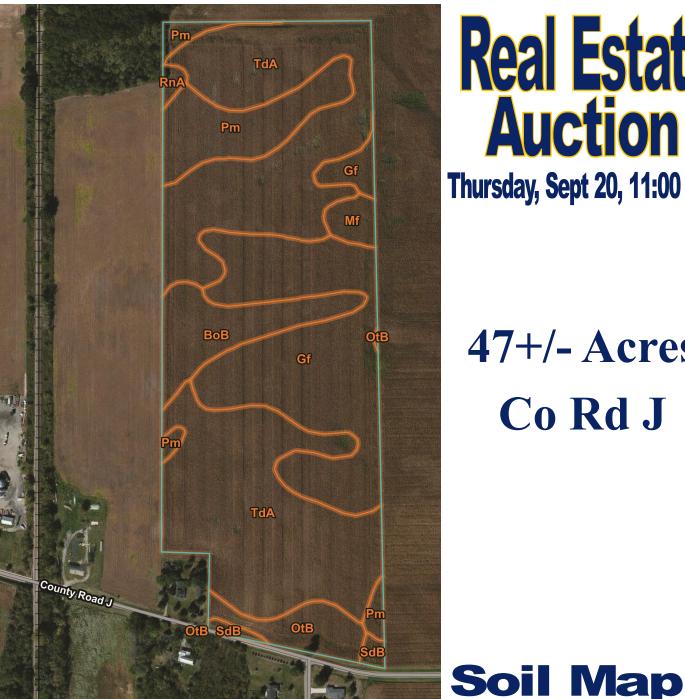

Owner: Bratton Farm Robert Bohmer, Trustee Get prepared 47 acres almost all tillable located on Section 35, Pike Township. A good mixture of Gilford and Tedrow soils . Farm located east of SH 109 between SH 109 and Co Rd 8-1 north side.

## 47+/- Acres Co Rd J

AUCTIONEERS-John & Jason Whalen, Michael Murry - Office 419-337-7653 or 419-875-6317