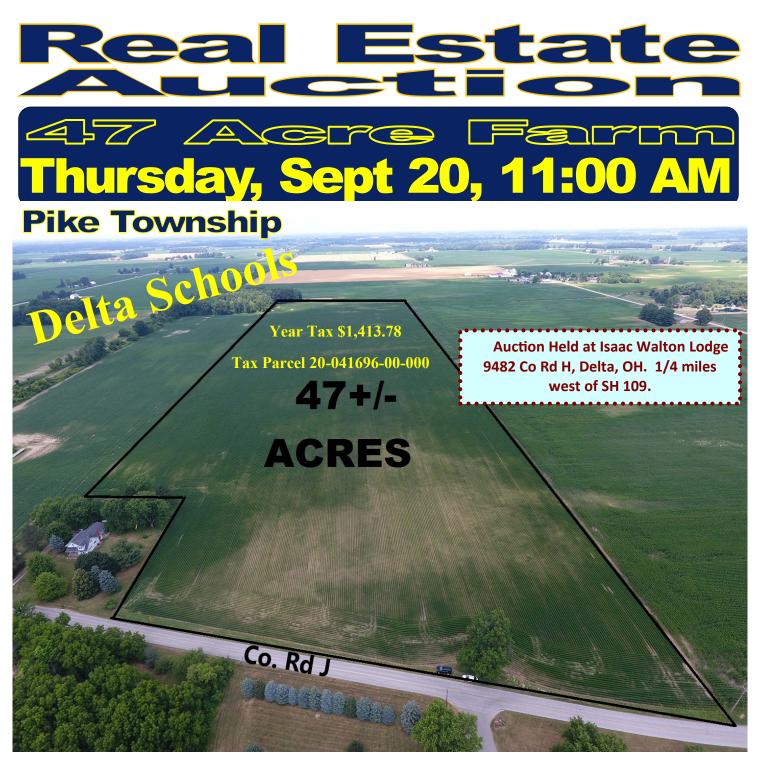

Owner: Bratton Farm Robert Bohmer, Trustee Get prepared 47 acres almost all tillable located on Section 35, Pike Township. A good mixture of Gilford and Tedrow soils . Farm located east of SH 109 between SH 109 and Co Rd 8-1 north side.

**Terms:** \$5,000.00 down in certified funds w/balance at closing. Closing held on or before 45 days. Have finances ready, selling with immediate confirmation. No Buyer's Premium. **Possession at closing or removal of fall crops, whichever occurs first..** Announcements made the day of the auction take precedence over printed materials. All information on this flyer was derived from sources believed to be correct but not guaranteed. Dimensions are approximate. Buyers need to rely entirely on their own judgment and inspections of property records. Any other terms & conditions will be announced the day of the auction and take precedence over printed material.