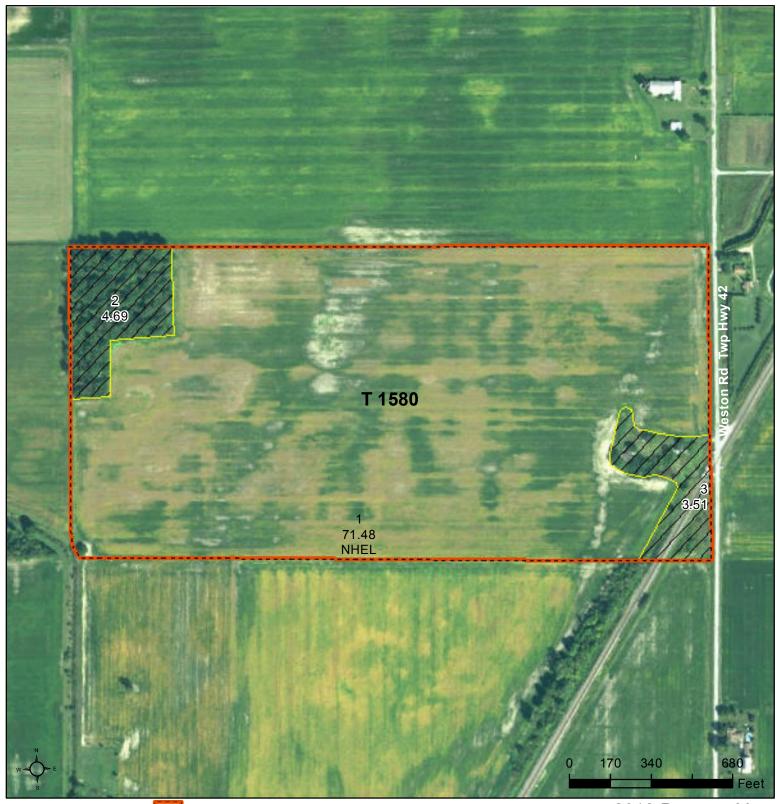

## **Wood County, Ohio**

Common Land Unit Tract Boundary

Non-Cropland Cropland

Wetland Determination Identifiers

Restricted Use

Limited Restrictions

Exempt from Conservation Compliance Provisions

All of the following are true unless otherwise indicated:

All Crops=NI All Crops=GR Corn=YEL Soybeans=COM Wheat=SRW

Tract Cropland Total: 71.48 acres 655-832-5971 (f)

1616 E. Wooster St - PO Box 31 Bowling Green, OH 43402 419-352-5171 (p)

Wood County

Farm Service Agency

2018 Program Year Map Created February 27, 2018

Farm 3764 Tract **1580** 

United States Department of Agriculture (USDA) Farm Service Agency (FSA) maps are for FSA Program administration only. This map does not represent a legal survey or reflect actual ownership; rather it depicts the information provided directly from the producer and/or National Agricultural Imagery Program (NAIP) imagery. The producer accepts the data 'as is' and assumes all risks associated with its use. USDA-FSA assumes no responsibility for actual or consequential damage incurred as a result of any user's reliance on this data outside FSA Programs. Wetland identifiers do not represent the size, shape, or specific determination of the area. Refer to your original determination (CPA-026 and attached maps) for exact boundaries and determinations or contact USDA Natural Resources Conservation Service (NRCS).