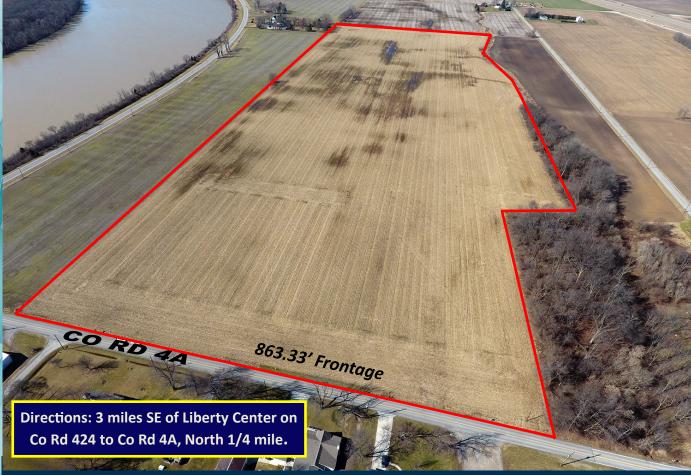

## Farmground AUCTION

Great productive Gilford, Millgrove and Tedrow mix. Almost all tillable acreage with good drainage opportunities. Get prepared this is a good farm with 863' frontage on Co Rd 4A.