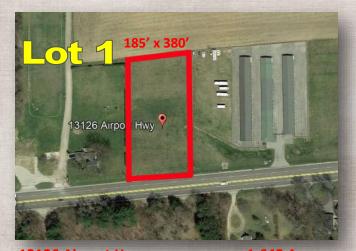

Lot 2—7.2 Acres 12455 Airport Hwy, frontage on Airport Hwy and Wilkins Rd (20A). Close to Airport. Swanton Twp. Taxes \$398.20 Year

Lot 3—1.28 Acres 10159 Airport Hwy, just east of Eber Rd. Springfield Twp. Taxes \$362.70 Year

## 4 PRIME COMMERCIAL LOTS

OFFERED AT PUBLIC AUCTION Thursday, Dec 17, 11:00 AM

**AUCTIONEERS** 

12455 Airport Hwy

7.2 Acres

Parcel 7210554

John Whalen

Michael Murry