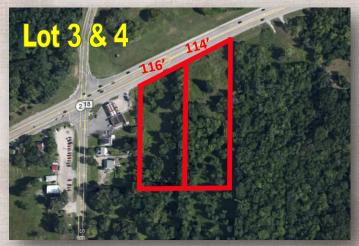

## 4 PRIME COMMERCIAL LOTS

## **OFFERED AT PUBLIC AUCTION**

**Thursday, Dec 17, 11:00 AM** 

Get prepared incredible opportunity to own highly visible lots. Sold to settle estate.

Lot 1—1.648 Acres 13126 Airport Hwy, 185' frontage, just west of Girdham Rd, Swanton Twp. Taxes \$310.00 Year