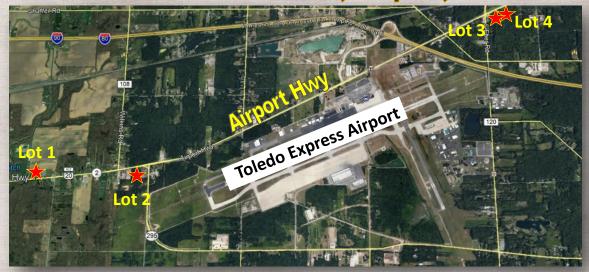

## **OFFERED AT PUBLIC AUCTION**

**Thursday, Dec 17, 11:00 AM** 

Get prepared incredible opportunity to own highly visible lots. Sold to settle estate.

Lot 1—1.648 Acres 13126 Airport Hwy, 185' frontage, just west of Girdham Rd, Swanton Twp. Taxes \$310.00 Year

**13126 Airport Hwy** Parcel **72008380** 

**1.648** Acres

1.28 Acres Parcel 6533381

Lot 4 Airport Hwy 1.38 Acres Parcel 6533294

Estate of Richard C Anderson
David Newcomer Executor
Williams County Probate Case no: 20201124