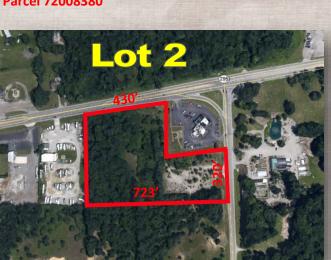

Lot 2—7.2 Acres 12455 Airport Hwy, frontage on Airport Hwy and Wilkins Rd (20A). Close to Airport. Swanton Twp. Taxes \$398.20 Year

Lot 3—1.28 Acres 10159 Airport Hwy, just east of Eber Rd. Springfield Twp. Taxes \$362.70 Year

**Lot 4**—1.38 Acres 10127 Airport Hwy, just east of Eber Rd. Springfield Twp. Taxes \$364.78 Year

Lot 5—Combination of Lots 3 & 4.

**13126 Airport Hwy** Parcel **72008380** 

**1.648** Acres

1.28 Acres Parcel 6533381

Lot 4 Airport Hwy 1.38 Acres Parcel 6533294

Estate of Richard C Anderson
David Newcomer Executor
Williams County Probate Case no: 20201124