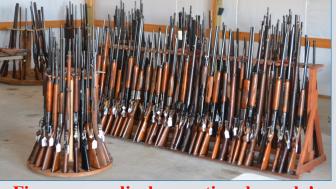

## 300+ FIREARMS, AMMO, RELATED ITEMS **SATURDAY DECEMBER 5, 2020 @ 10:00A.M.**

Held @ 1326 Township Road 23, Stryker, OH 43557

Located North of Defiance OH on St Rt 66 to 1mi. West on US 6 to 1mi. South on Township Road 23. Located in Williams County.

(Gps Defiance OH 43512)

300+ Firearms Military, Hand Guns

10 & 28 gauge side by side & over/under Whalen whale

Long Guns, Lots of Ammo.

Owner: Opal Jean Thiel

Firearms on display auction day only!

Firearm Terms: You must be 21 years of age for hand guns and/or 18 years of age for long guns, or older, a resident of the State of Ohio and is not prohibited from acquiring, having or using firearms by the laws of the State of Ohio or any applicable law of another state, municipality or the Federal Laws of the United States or the locality in which he/she resides.

## **SATURDAY DECEMBER 5, 2020 @ 10:00A.M.** 300+ Firearms, Ammo, & Related Items

P.O. Box 550 Neapolis, OH 43547

Auction lots of Military, hand Guns, 10 & 28 gauge side by side & overlunders, long Guns, lots of ammo.