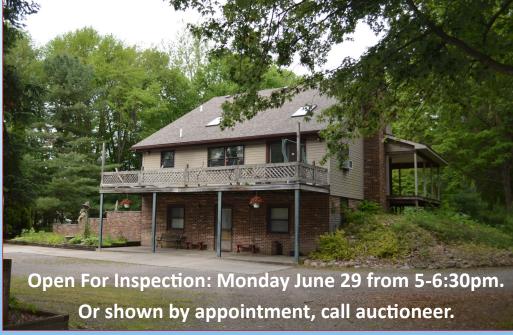

# REAL ESTATE & CONTENTS AUCTION 3 Bed-3 Bath Home-5 Acres-Pond-Anthony Wayne Schools

# 5411 S. Fulton Lucas Rd., Swanton OH 43558

Located North of Co. Rd. D on Fulton Lucas Rd., Between Co. Rd. D & E.

Tax Parcel: 74-12973, Swanton Twp, Lucas County

\$2,115.18 per half year Taxes:

Lot Size: Approx. 172' x 1267', 5 acres

**Built:** 

2900 Sq. Ft. including walk out basement Sa. Ft.: 2 Story home w/walk out basement Style:

Shingle, approx. 2 years old Roof:

Well, 17' sand point, located in center landscape. Water:

City water available.

**Heating:** Natural gas forced air Owner: Kenneth & Paula Oberhauser

Air: Central Water Heater: 50 Gal gas

Electric: 125 Amp. Toledo Edison

Sewer: Septic, 1500 gal w/pump station, located S of house

2'6 walls w/extra insulation