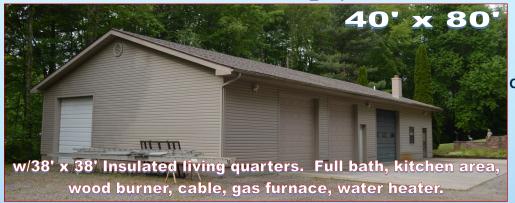

### REAL ESTATE & CONTENTS AUCTION WHALEN WIN Swanton Twp, Lucas County

40' x 80' Barn 12' Ceiling Shop doors 12' x 10' Garage doors 10' x 10' Concrete floor 5" In heated shop. 4" in garage 200Amp Electric, 220 outlets Attic w/gas furnace, 40 gal. water heater Well insulated w/2'6 walls Well pump located in barn