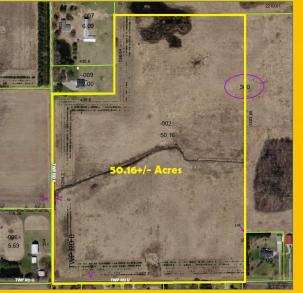

Recreational Land Auction Private Estate Building Lot Wednesday August 26 2020, 11:00am Washington Twp, Henry County

| Parcel   | 30-2000200000                    |
|----------|----------------------------------|
| Taxes    | \$1,145.10 per year              |
| Lot Size | Frontage on Co. Rd. U— 1,322'    |
|          | Frontage on Co. Co. Rd. 6- 1,288 |
| Schools  | Liberty Center                   |

Auction held at Whalen Auction Building

8020 Manore Rd, Neapolis OH 43547

Build your private estate property! Perfect for outdoorsman activities and building site! Don't miss out!

John Whalen

 Mike Murry
 Jason Whalen