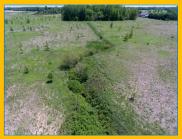

Recreational Land Auction Private Estate Building Lot Wednesday August 26 2020, 11:00am Washington Twp, Henry County

| Parcel   | 30-2000200000                    |
|----------|----------------------------------|
| Taxes    | \$1,145.10 per year              |
| Lot Size | Frontage on Co. Rd. U— 1,322'    |
|          | Frontage on Co. Co. Rd. 6- 1,288 |
| Schools  | Liberty Center                   |

Auction held at Whalen Auction Building

8020 Manore Rd, Neapolis OH 43547

Build your private estate property! Perfect for outdoorsman activities and building site! Don't miss out!

John Whalen

 Mike Murry
 Jason Whalen