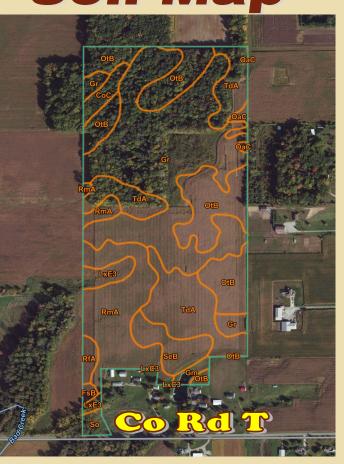

#### Soil Map

50 acres tillable. Soil type is mixture of Granby, Rimer, Ottokee, Tedrow and others. 35 acres woods, recreational.

Doug Adams M 268 Co Rd 5 A McClure, OH 43534