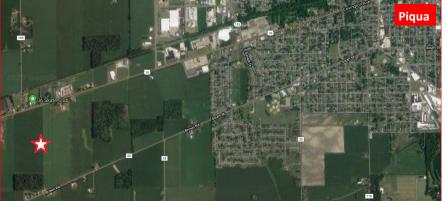

## WEDNESDAY SEPTEMBER 16, 2020 @ 12NOON

Great location! 1mile west of Piqua on U.S. Rt. 36 with frontage on U.S. 36 & Brown Rd.

Crosby Silt Loam + WHALEN REALTY & AUCTION LTD Auctioneers: John & Jason Whalen, Mike Murry 419-875-6317, 419-337-7653 **Brookston Silty Clay Loam** Information reliable but not guaranteed