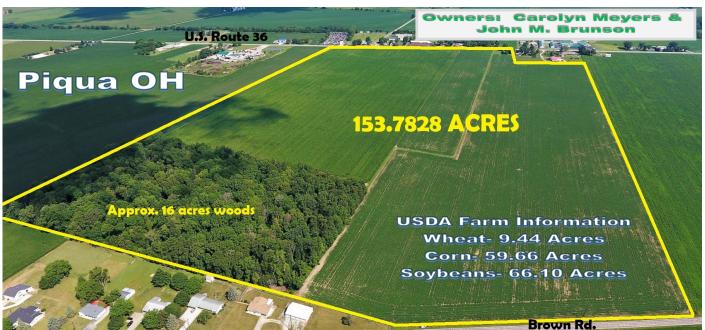

## 153.7828 +/- Acres FARMLAND AUCTION WEDNESDAY SEPTEMBER 16, 2020 @ 12NOON

Farm Located between US-36 & Brown Rd., Piqua OH

419-265-2019

419-875-6317

Mike Murry 419-262-6943

Selling 2 parcels as 1 tract containing 153.7828 +/- acres. Parcel M40-006000 containing 23.3606 +/- acres & Parcel M40-055650 containing 130.3922 +/acres. Frontage on both roads! Total Taxes \$4,630.66 per year. Piqua Schools. Older barn located on property. No Buyer's Premium!

## WEDNESDAY SEPTEMBER 16, 2020 @ 12NOON

Great location! 1mile west of Piqua on U.S. Rt. 36 with frontage on U.S. 36 & Brown Rd.

Crosby Silt Loam + WHALEN REALTY & AUCTION LTD Auctioneers: John & Jason Whalen, Mike Murry 419-875-6317, 419-337-7653 **Brookston Silty Clay Loam** Information reliable but not guaranteed