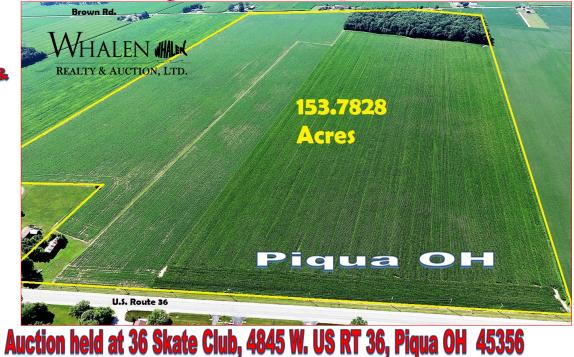

## 153.7828 +/- Acres FARMLAND AUCTION WEDNESDAY SEPTEMBER 16, 2020 @ 12NOON

Farm Located between US-36 & Brown Rd., Piqua OH

419-265-2019

419-875-6317

Mike Murry 419-262-6943

Selling 2 parcels as 1 tract containing 153.7828 +/- acres. Parcel M40-006000 containing 23.3606 +/- acres & Parcel M40-055650 containing 130.3922 +/acres. Frontage on both roads! Total Taxes \$4,630.66 per year. Piqua Schools. Older barn located on property. No Buyer's Premium!

## WEDNESDAY SEPTEMBER 16, 2020 @ 12NOON

Great location! 1mile west of Piqua on U.S. Rt. 36 with frontage on U.S. 36 & Brown Rd.

Crosby Silt Loam + WHALEN REALTY & AUCTION LTD Auctioneers: John & Jason Whalen, Mike Murry 419-875-6317, 419-337-7653 **Brookston Silty Clay Loam** Information reliable but not guaranteed