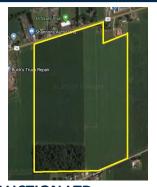

## 153.7828 +/- Acres FARMLAND AUCTION WEDNESDAY SEPTEMBER 16, 2020 @ 12NOON

Farm Located between US-36 & Brown Rd., Piqua OH

419-265-2019

419-875-6317

Mike Murry 419-262-6943

Selling 2 parcels as 1 tract containing 153.7828 +/- acres. Parcel M40-006000 containing 23.3606 +/- acres & Parcel M40-055650 containing 130.3922 +/acres. Frontage on both roads! Total Taxes \$4,630.66 per year. Piqua Schools. Older barn located on property. No Buyer's Premium!

## WEDNESDAY SEPTEMBER 16, 2020 @ 12NOON

Great location! 1mile west of Piqua on U.S. Rt. 36 with frontage on U.S. 36 & Brown Rd.

Crosby Silt Loam + WHALEN REALTY & AUCTION LTD Auctioneers: John & Jason Whalen, Mike Murry 419-875-6317, 419-337-7653 **Brookston Silty Clay Loam** Information reliable but not guaranteed