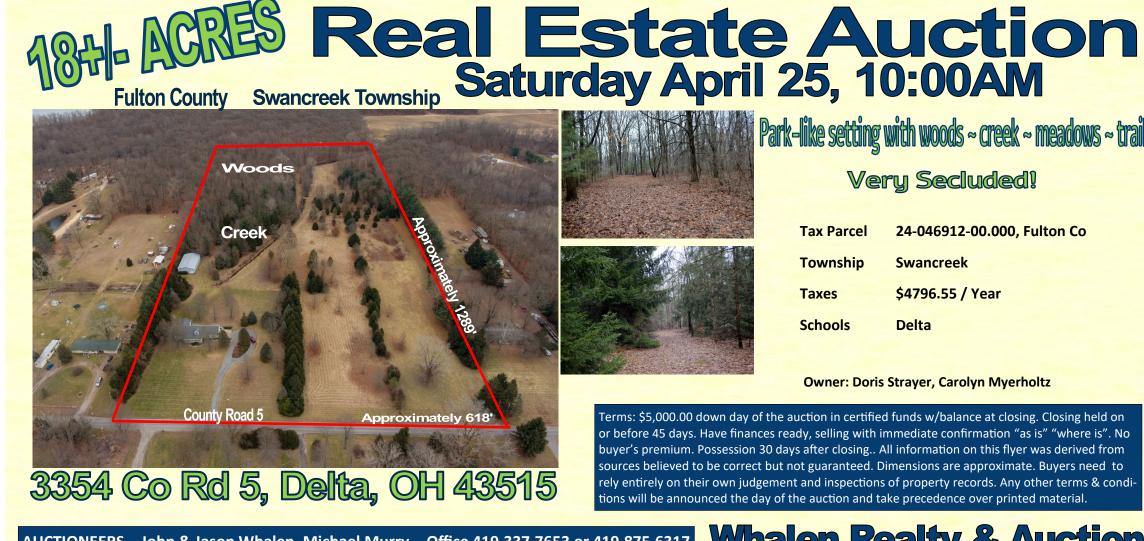

## Park-like setting with woods ~ creek ~ meadows ~ trails

## Very Secluded!

| Tax Parcel     | 24-046912-00.000, Fulton Co |
|----------------|-----------------------------|
| Township       | Swancreek                   |
| Taxes          | \$4796.55 / Year            |
| <b>Schools</b> | Delta                       |

## **Owner: Doris Strayer, Carolyn Myerholtz**

Terms: \$5,000.00 down day of the auction in certified funds w/balance at closing. Closing held on or before 45 days. Have finances ready, selling with immediate confirmation "as is" "where is". No buyer's premium. Possession 30 days after closing.. All information on this flyer was derived from sources believed to be correct but not guaranteed. Dimensions are approximate. Buyers need to rely entirely on their own judgement and inspections of property records. Any other terms & conditions will be announced the day of the auction and take precedence over printed material.