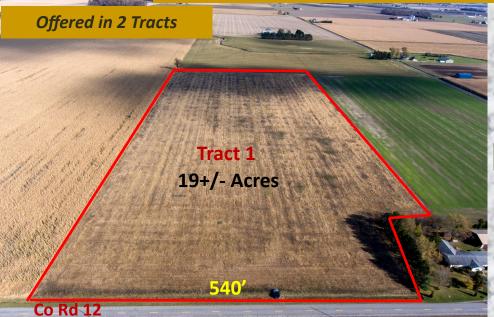

Directions: Located 2 1/2 miles south of Napoleon on St Rt 108 to Co Rd L, East to Co Rd 12.

**Tract 1**—19 ACRES—Co Rd 12, south of Co Rd L—540' frontage on Co RD 12—Hoytville soil—Taxes \$975.78 Year—Parcel 18-0800100-000