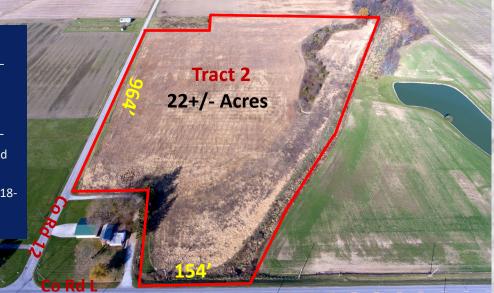

Tract 2—22+/- Acres Co Rd 12 North of Co Rd L—964' frontage on Co Rd 12—154' frontage on Co Rd L—Hoytville Soil and mixture of others—Great building site. Taxes \$875.02 Year—Parcel 18-050018-0200

Owners: Thomas Muntz, Ken Muntz, Marvin Muntz & Nelda Muntz Davis