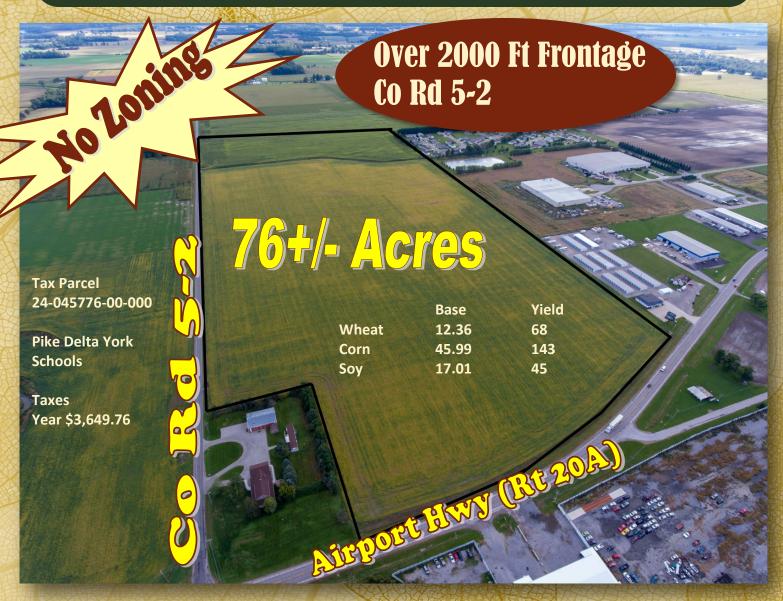

## AUCTION 76 ACRES Co Rd 5-2, Delta, OH

## Thursday, Nov 21, 10:00 AM

Located Sec. 17, Swancreek Twp, Corner of Airport Hwy & 5-2

AUCTION HELD AT WHALEN AUCTION HOUSE, 8020 MANORE RD, NEAPOLIS, OH 43547 (GPS: Grand Rapids, OH 43522)

## Very productive, well tiled farm next to Delta Village limits. Soil types Hoytville, Mermill and Haskins. 75.43 Tillable Acres.

**Terms:** \$10,000.00 down in certified funds w/balance at closing. Closing held on about 40 days. Have finances ready, selling with immediate confirmation. No Buyer's Premium. **Possession at closing.** Announcements made the day of the auction take precedence over printed materials. All information on this flyer was derived from sources believed to be correct but not guaranteed. Dimensions are approximate. Buyers need to rely entirely on their own judgment and inspections of property records. Any other terms & conditions will be announced the day of the auction and take precedence over printed material.