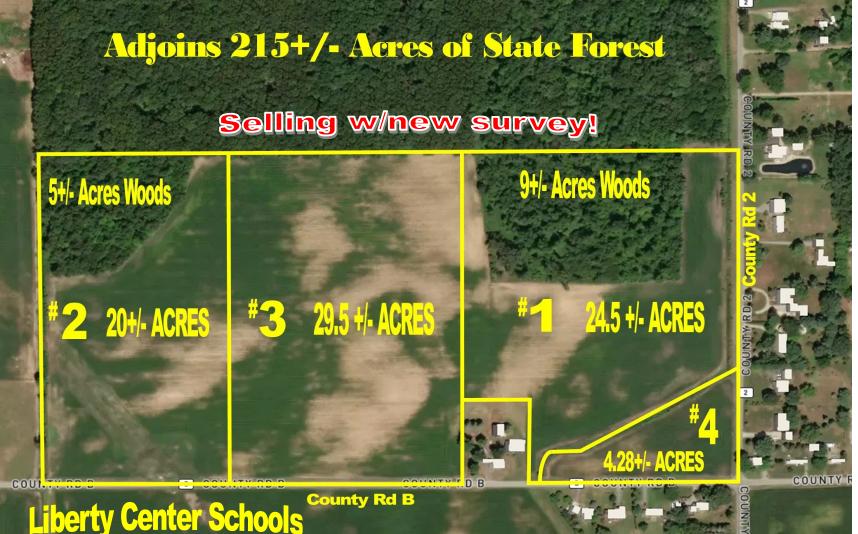

## **78+/- ACRES**

Estate recreation properties, unbelievable location! Enjoy 4 wheeling, hunting on 1 of  $3\overline{20+}$ acre estate lot. Only 1/2mile from White Pines Golf Course and 73+/- Acres that adjoins 215+ acres of State Forest!

## 78+/- ACRES- REAL ESTATE FARMLAND AUCTION Wednesday May 29, 2024 @ 11am. **Offered in 4 Tracts-Multi Parcel Method**

Swancreek Twp ~ Fulton County Parcel # 25-047332-01.000 & 25-047332-00.000 Property located at corner of Co. Rd. B. & 2, Swanton OH 43558 Auction Located @ Whalen Auction Bldg., 8020 Manore Rd., Neapolis (Gps Grand Rapids OH 43522) whalenauction.com WHALEN REALTY & AUCTION LTD Auctioneers: John & Jason Whalen, Mike Murry

## 78+/- ACRES- REAL ESTATE FARMLAND AUCTION Wednesday May 29, 2024 @ 11am. Property located at corner of Co. Rd. B. & 2, Swanton OH 43558 Auction Located @ Whalen Auction Bldg., 8020 Manore Rd., (Gps Grand Rapids OH 43522)