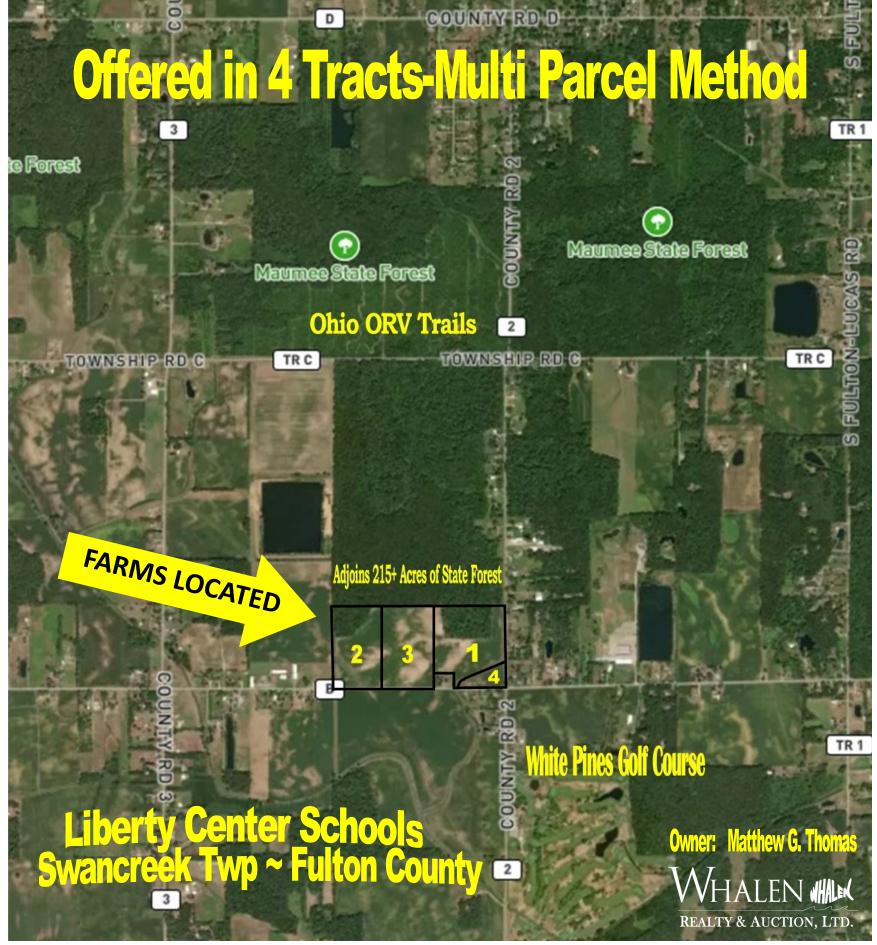

## **78+/- ACRES**

Estate recreation properties, unbelievable location! Enjoy 4 wheeling, hunting on 1 of  $3\overline{20+}$ acre estate lot. Only 1/2mile from White Pines Golf Course and 73+/- Acres that adjoins 215+ acres of State Forest!

## 78+/- ACRES- REAL ESTATE FARMLAND AUCTION Wednesday May 29, 2024 @ 11am. **Offered in 4 Tracts-Multi Parcel Method**

Swancreek Twp ~ Fulton County Parcel # 25-047332-01.000 & 25-047332-00.000 Property located at corner of Co. Rd. B. & 2, Swanton OH 43558 Auction Located @ Whalen Auction Bldg., 8020 Manore Rd., Neapolis (Gps Grand Rapids OH 43522) whalenauction.com WHALEN REALTY & AUCTION LTD Auctioneers: John & Jason Whalen, Mike Murry