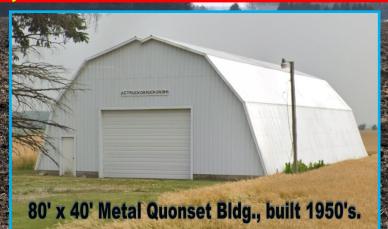

# REALESTATE FARMLAND AUCTION

WHALEN WHALEN

Farm Location **1815 US Highway 20** 

REALTY & AUCTION, LTD. 1 mi. East of Assumption OH @ SE Corner on US 20 & Co. Rd. 2