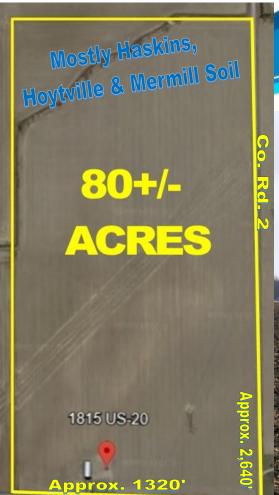

#### Amboy Twp

ulton County

WEDNESDAY March 6, 2024 @ 11:00A.M.

Base Acres PLC Yield Wheat **25.07 75** 156 24.95 Corn 43 Soybeans

Farm Location

1815 US Highway 20 1mi. East of Assumption OH @ SE Corner on US 20 & Co. Rd. 2

Parcel # 01-001804-00.000 Taxes: \$3,491.14 per year **Evergreen Schools** 74.79 Tillable Acres In CRP Program till 2030

John Whalen 419-875-6317

Jason Whalen 419-265-2019

Mike Murry 419-262-6943