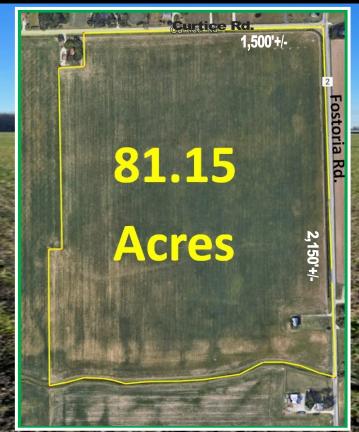

Chapters Gold Ch

81.15+/- Acres

4 Tax Parcels Selling as 1 Price

Great corner location with generous frontage! Approx. 1,500+/- ft on Curtice and 2,150+/- ft. on Fostoria.

Scan for

Northwood City Twp. Wood County

Tax Parcels- M50-812-360000001000, M50-812-360000002001, M50-812-360000003001, M50-812-360000046001

Year Taxes- \$1,813.68

Soil Type - Mostly Latty Silty Clay

Schools - Northwood

Wednesday
February 7th
11 AM