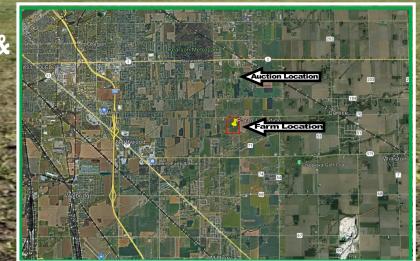

## FARMLAND AUCTION

REALTY & AUCTION, LTD. P.O. Box 550 Neapolis, OH 43547

Whalen ###

Auction held at the American Legion Post 537 4925 Pickle Rd., Oregon OH 43616

Design Meliopari

Auction Location

Fig. Farm Location