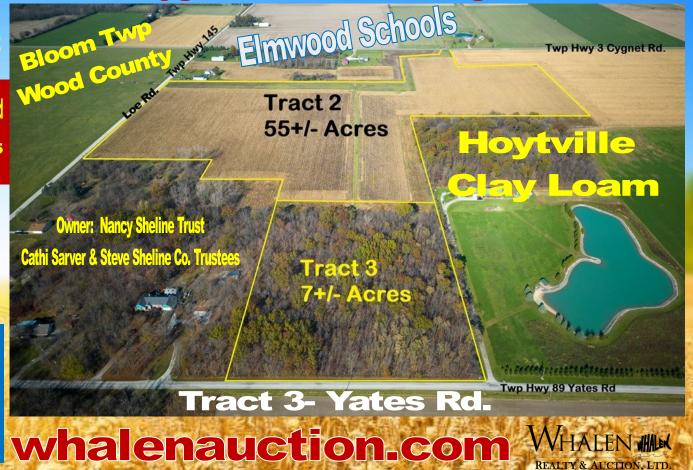

## Seller providing new Surveys!

<u>Tract 3:</u> 7 +/- Acres of Woods on Yates Rd., just east of Loe Rd. Perfect Building Site! Parcel # A01-311-080000006003. Taxes \$24.98 per year.

Terms: \$7,000.00 down on each tract in certified funds w/balance at closing. Closing held on or before 40 days. Have finances ready, selling with immediate confirmation "as is where is." No Buyer's Premium. Possession at Closing. All information was derived from sources believed to be correct but not guaranteed. Dimensions are approximate. Buyers need to rely entirely on their own judgement and inspections of property records. Announcements made the day of the auction take precedence over printed materials.