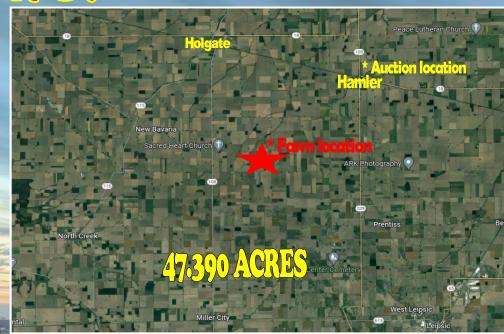

## Real Estate Farmland Auction

Property Location - County Road Y, Section 30 New Bavaria, OH 43548

Auction Held at Hamler American Legion 350 Randolph St. Hamler, OH 43524

> WHALEN HALE REALTY & AUCTION, LTD.

## **47.390 ACRES FARMLAND AUCTION**

Farm Located on County Road Y New Bavaria, 0#43548 Between Co. Rd. 12 & 12A

Marion Township

Highly Productive Soil Hoytville Silty & Clay Loam

Auction held at Hamler American Legion 350 Randolph St. Hamler, OH 43524 WHALEN ###LER REALTY & AUCTION, LTD.