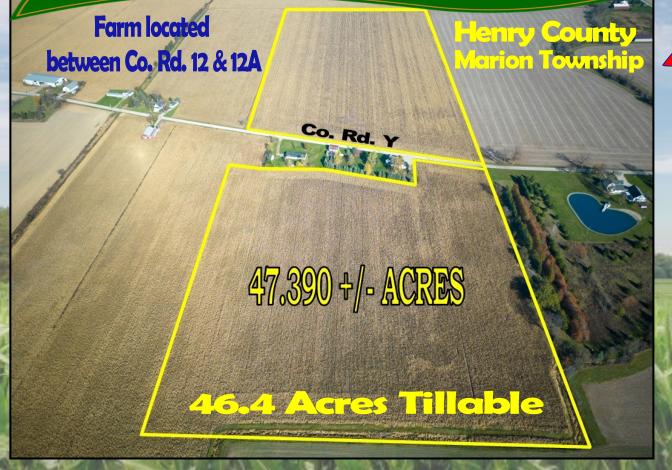

## **47.390 ACRES FARMLAND AUCTION**

Farm Located on County Road Y New Bavaria, 0#43548 Between Co. Rd. 12 & 12A

Marion Township

Highly Productive Soil Hoytville Silty & Clay Loam

Auction held at Hamler American Legion 350 Randolph St. Hamler, OH 43524 WHALEN ###LER REALTY & AUCTION, LTD.

## Wednesday December 6 2023 at 11AN

Tax Parcel #15-300018.0000, Henry Co. Marion Township, Section 30 Base **PLC Yield** Taxes \$1,301.74 / Year Wheat 8.40 69 **Patrick Henry Schools** Corn 11.3 133 Lot Size 47.390 Acres 44 Soybeans 26.70 Farm is Mostly HV & NTA Crops