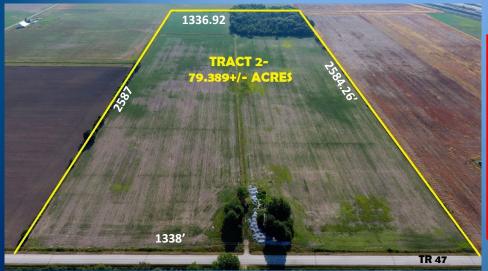

Taxes: \$2,562.62 per year

Lot size:Approx. 2470' FrontagePLCYieldSoil Types:HCACorn121Zoning:AgriculturalSoybeans37

Schools: Lakota

Tract 2 N TR 47 79.389+/- ACRES

Farm Located on N TR 47. East of Fostoria on W SR 12 to South on N TR 47.

Tax Parcel: G25000406040000, Jackson Twp, Seneca County

Taxes: \$3,454.50 per year

Wooded: 13.18+/- Acres PLC Yield
Soil Types: Mostly HCA Corn 121
Zoning: Agricultural Soybeans 37

Schools: Lakota

Property has a flat barn 30'x40'.