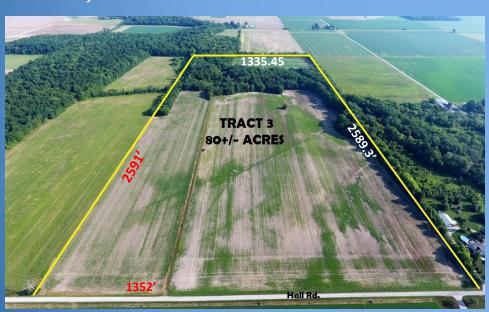

## 209+/- ACRES REAL ESTATE FARM AUCTION WOOD & SENECA COUNTY Wednesday September 25, 2019 @ 10:00a.m.

Auction Held at Stacy's Place Rental Hall 625 Plaza Drive, Fostoria OH 44830

Tract 3
HALL RD.
80+/- ACRS

Farm Located on Hall Rd., SW of West Millgrove on Dindore Rd. to West on Hall Rd.

Tax Parcel: N52-312-180000001000, Perry Twp, Section 18, Wood County

Taxes: \$ 1,696.60 per year

**PLC Yield Agricultural** Zoning: Wheat 47 Wooded: 22.85 113 Corn Soil Types: Mostly HgA, NpA & EmA Soybeans 39 **Elmwood** Schools: