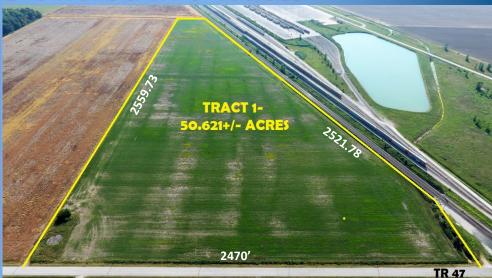

## **Farms Offered in 3 Tracts**

Tract 1
N TR 47
50.621+/- ACRES

Farm Located on N TR 47.

East of Fostoria on W SR 12 to South on TR 47, next to Road and Rail Services.

Tax Parcel: G25000406000000, Jackson Twp, Senaca County

Taxes: \$2,562.62 per year

Lot size:Approx. 2470' FrontagePLCYieldSoil Types:HCACorn121Zoning:AgriculturalSoybeans37

Schools: Lakota

Tract 2 N TR 47 79.389+/- ACRES

Farm Located on N TR 47. East of Fostoria on W SR 12 to South on N TR 47.