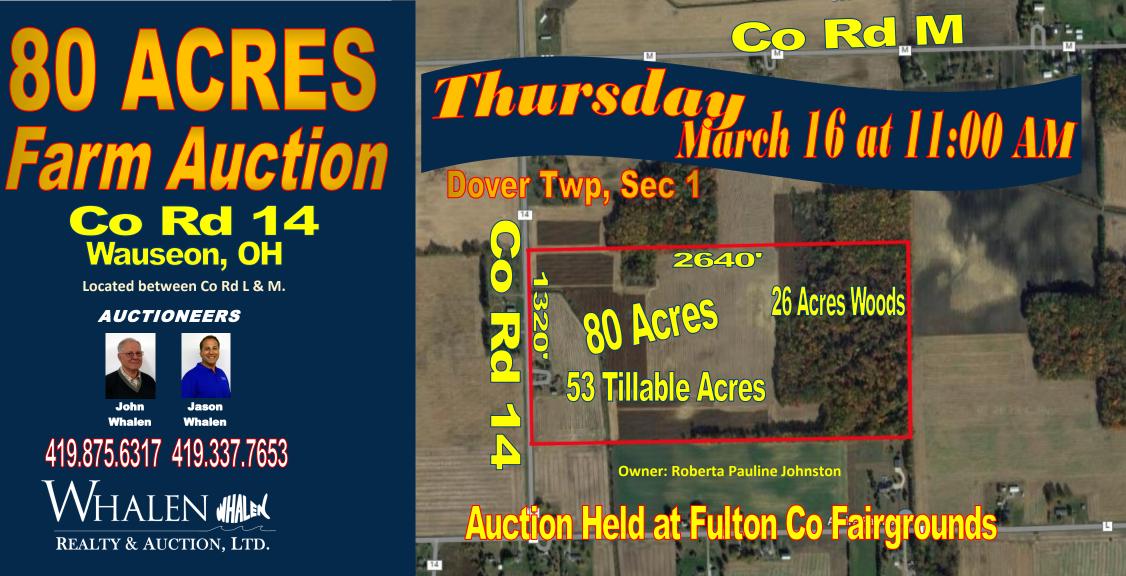

## Farm Auction Co Rd 14 Wauseon, OH

Located between Co Rd L & M.

**AUCTIONEERS** 

Whalen

Jason Whalen

419.875.6317 419.337.7653

WHALEN WHALEN REALTY & AUCTION, LTD.

Tax parcel #08-017892-00-000 **Dover Township** Year tax \$3030.76 **Wauseon Schools** 

,...... Mobile Home on Property NOT included in sale. Owner of mobile home would like to stay, rents \$200 monthly

Excellent opportunity to add to your farm operation. Rectangle 80 acres 1320 x 2640 with 53 tillable acres and 26 acres of great recreation woods. Good drainage opportunities.