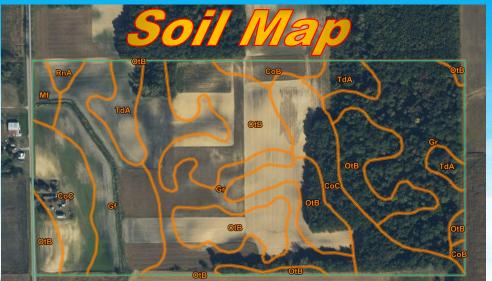

,...... Mobile Home on Property NOT included in sale. Owner of mobile home would like to stay, rents \$200 monthly

Excellent opportunity to add to your farm operation. Rectangle 80 acres 1320 x 2640 with 53 tillable acres and 26 acres of great recreation woods. Good drainage opportunities.