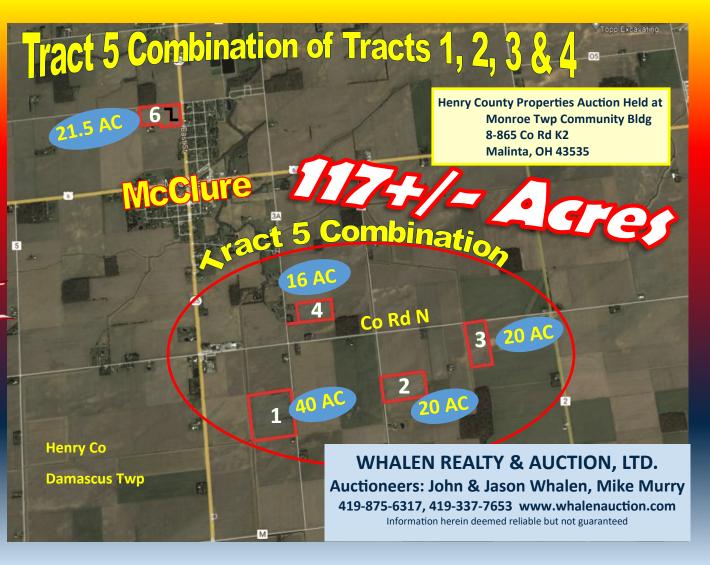

### **Ohio Property Henry Co**

Tract 1—40 Acres, Co Rd 3A; tax parcel 33-340032-0000; soil Gilford & Sandy Loam

Tract 2—20 Acres, Co Rd 3; tax parcel 33-350018-000; soil Mermill & Millgrove

Tract 3—20 Acres Co RD N; tax parcel 33-350006-0000; soil Mermill & Millgrove