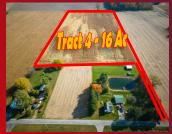

Tract 4—16 Acres Co Rd 3A; tax parcel 33-270014-0000; soil Mermill & Millgrove

Tract 5— A Combination of tracts 1, 2, 3 & 4

Tract 6—21.5 Acres Co Rd 04; Two Parcels; tax parcel 33-210026-0000; soil Mermill & Millgrove and tax parcel 36-21002-0000; soil Hoytville