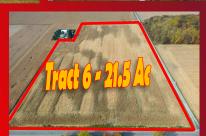

Tract 4—16 Acres Co Rd 3A; tax parcel 33-270014-0000; soil Mermill & Millgrove

Tract 5— A Combination of tracts 1, 2, 3 & 4

Tract 6—21.5 Acres Co Rd 04; Two Parcels; tax parcel 33-210026-0000; soil Mermill & Millgrove and tax parcel 36-21002-0000; soil Hoytville