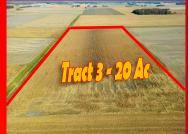

### **Ohio Property Henry Co**

Tract 1—40 Acres, Co Rd 3A; tax parcel 33-340032-0000; soil Gilford & Sandy Loam

Tract 2—20 Acres, Co Rd 3; tax parcel 33-350018-000; soil Mermill & Millgrove

Tract 3—20 Acres Co RD N; tax parcel 33-350006-0000; soil Mermill & Millgrove