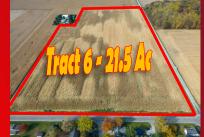

Tract 4—16 Acres Co Rd 3A; tax parcel 33-270014-0000; soil Mermill & Millgrove

Tract 5— A Combination of tracts 1, 2, 3 & 4

Tract 6—21.5 Acres Co Rd 04; Two Parcels; tax parcel 33-210026-0000; soil Mermill & Millgrove and tax parcel 36-21002-0000; soil Hoytville