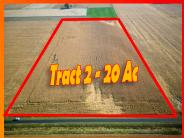

### **Ohio Property Henry Co**

Tract 1—40 Acres, Co Rd 3A; tax parcel 33-340032-0000; soil Gilford & Sandy Loam

Tract 2—20 Acres, Co Rd 3; tax parcel 33-350018-000; soil Mermill & Millgrove

Tract 3—20 Acres Co RD N; tax parcel 33-350006-0000; soil Mermill & Millgrove