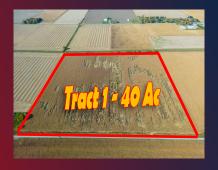

### **Ohio Property Henry Co**

Tract 1—40 Acres, Co Rd 3A; tax parcel 33-340032-0000; soil Gilford & Sandy Loam

Tract 2—20 Acres, Co Rd 3; tax parcel 33-350018-000; soil Mermill & Millgrove

Tract 3—20 Acres Co RD N; tax parcel 33-350006-0000; soil Mermill & Millgrove