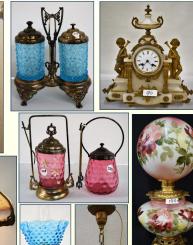

**3pc. Bedroom set** 

25+ Antique Furniture- cabinets, bookcases, china cabinets, wardrobe, desks, sideboards, MT, etagere, doll buggies & more; wall cabinets & shelves; Music Boxes-Upright Stella, Symphonian & others; 25+ Lamps-Pairpoint, Handel, hanging Victorian, hall, GWTW & others; Glassware-Art glass, Moser, RS Prussia, Wavecrest, Carlsbad, cranberry, enamel decorated, Carnival, hand painted, Chintz, satin, iridized, hobnail,

brides baskets, sugar shakers, syrups, barber bottles, 15+ pickle castors; 25+ Pc's pottery-Native American, Roseville, Zanesville & others; 10+ Clocks-Signed Tiffany & Co. Grandfather, oak grandmother, parlor, mantle, kitchen & figural; 1844 Fulton County Ohio coverlet; 10+ beaded & mesh purses; perfume bottles; sterling silverware; plus more