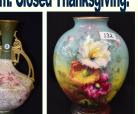

**3pc. Bedroom set** 

25+ Antique Furniture- cabinets, bookcases, china cabinets, wardrobe, desks, sideboards, MT, etagere, doll buggies & more; wall cabinets & shelves; Music Boxes-Upright Stella, Symphonian & others; 25+ Lamps-Pairpoint, Handel, hanging Victorian, hall, GWTW & others; Glassware-Art glass, Moser, RS Prussia, Wavecrest, Carlsbad, cranberry, enamel decorated, Carnival, hand painted, Chintz, satin, iridized, hobnail,

brides baskets, sugar shakers, syrups, barber bottles, 15+ pickle castors; 25+ Pc's pottery-Native American, Roseville, Zanesville & others; 10+ Clocks-Signed Tiffany & Co. Grandfather, oak grandmother, parlor, mantle, kitchen & figural; 1844 Fulton County Ohio coverlet; 10+ beaded & mesh purses; perfume bottles; sterling silverware; plus more