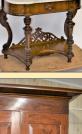

**3pc. Bedroom set** 

25+ Antique Furniture- cabinets, bookcases, china cabinets, wardrobe, desks, sideboards, MT, etagere, doll buggies & more; wall cabinets & shelves; Music Boxes-Upright Stella, Symphonian & others; 25+ Lamps-Pairpoint, Handel, hanging Victorian, hall, GWTW & others; Glassware-Art glass, Moser, RS Prussia, Wavecrest, Carlsbad, cranberry, enamel decorated, Carnival, hand painted, Chintz, satin, iridized, hobnail,