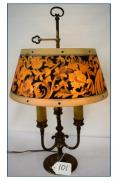

**3pc. Bedroom set** 

25+ Antique Furniture- cabinets, bookcases, china cabinets, wardrobe, desks, sideboards, MT, etagere, doll buggies & more; wall cabinets & shelves; Music Boxes-Upright Stella, Symphonian & others; 25+ Lamps-Pairpoint, Handel, hanging Victorian, hall, GWTW & others; Glassware-Art glass, Moser, RS Prussia, Wavecrest, Carlsbad, cranberry, enamel decorated, Carnival, hand painted, Chintz, satin, iridized, hobnail,