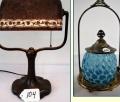

**3pc. Bedroom set** 

25+ Antique Furniture- cabinets, bookcases, china cabinets, wardrobe, desks, sideboards, MT, etagere, doll buggies & more; wall cabinets & shelves; Music Boxes-Upright Stella, Symphonian & others; 25+ Lamps-Pairpoint, Handel, hanging Victorian, hall, GWTW & others; Glassware-Art glass, Moser, RS Prussia, Wavecrest, Carlsbad, cranberry, enamel decorated, Carnival, hand painted, Chintz, satin, iridized, hobnail,

brides baskets, sugar shakers, syrups, barber bottles, 15+ pickle castors; 25+ Pc's pottery-Native American, Roseville, Zanesville & others; 10+ Clocks-Signed Tiffany & Co. Grandfather, oak grandmother, parlor, mantle, kitchen & figural; 1844 Fulton County Ohio coverlet; 10+ beaded & mesh purses; perfume bottles; sterling silverware; plus more