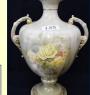

**3pc. Bedroom set** 

25+ Antique Furniture- cabinets, bookcases, china cabinets, wardrobe, desks, sideboards, MT, etagere, doll buggies & more; wall cabinets & shelves; Music Boxes-Upright Stella, Symphonian & others; 25+ Lamps-Pairpoint, Handel, hanging Victorian, hall, GWTW & others; Glassware-Art glass, Moser, RS Prussia, Wavecrest, Carlsbad, cranberry, enamel decorated, Carnival, hand painted, Chintz, satin, iridized, hobnail,