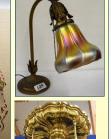

**3pc. Bedroom set** 

25+ Antique Furniture- cabinets, bookcases, china cabinets, wardrobe, desks, sideboards, MT, etagere, doll buggies & more; wall cabinets & shelves; Music Boxes-Upright Stella, Symphonian & others; 25+ Lamps-Pairpoint, Handel, hanging Victorian, hall, GWTW & others; Glassware-Art glass, Moser, RS Prussia, Wavecrest, Carlsbad, cranberry, enamel decorated, Carnival, hand painted, Chintz, satin, iridized, hobnail,

brides baskets, sugar shakers, syrups, barber bottles, 15+ pickle castors; 25+ Pc's pottery-Native American, Roseville, Zanesville & others; 10+ Clocks-Signed Tiffany & Co. Grandfather, oak grandmother, parlor, mantle, kitchen & figural; 1844 Fulton County Ohio coverlet; 10+ beaded & mesh purses; perfume bottles; sterling silverware; plus more