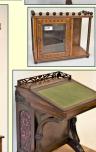

**3pc. Bedroom set** 

25+ Antique Furniture- cabinets, bookcases, china cabinets, wardrobe, desks, sideboards, MT, etagere, doll buggies & more; wall cabinets & shelves; Music Boxes-Upright Stella, Symphonian & others; 25+ Lamps-Pairpoint, Handel, hanging Victorian, hall, GWTW & others; Glassware-Art glass, Moser, RS Prussia, Wavecrest, Carlsbad, cranberry, enamel decorated, Carnival, hand painted, Chintz, satin, iridized, hobnail,