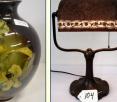

**3pc. Bedroom set** 

25+ Antique Furniture- cabinets, bookcases, china cabinets, wardrobe, desks, sideboards, MT, etagere, doll buggies & more; wall cabinets & shelves; Music Boxes-Upright Stella, Symphonian & others; 25+ Lamps-Pairpoint, Handel, hanging Victorian, hall, GWTW & others; Glassware-Art glass, Moser, RS Prussia, Wavecrest, Carlsbad, cranberry, enamel decorated, Carnival, hand painted, Chintz, satin, iridized, hobnail,

brides baskets, sugar shakers, syrups, barber bottles, 15+ pickle castors; 25+ Pc's pottery-Native American, Roseville, Zanesville & others; 10+ Clocks-Signed Tiffany & Co. Grandfather, oak grandmother, parlor, mantle, kitchen & figural; 1844 Fulton County Ohio coverlet; 10+ beaded & mesh purses; perfume bottles; sterling silverware; plus more