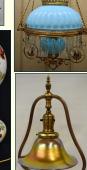

**3pc. Bedroom set** 

25+ Antique Furniture- cabinets, bookcases, china cabinets, wardrobe, desks, sideboards, MT, etagere, doll buggies & more; wall cabinets & shelves; Music Boxes-Upright Stella, Symphonian & others; 25+ Lamps-Pairpoint, Handel, hanging Victorian, hall, GWTW & others; Glassware-Art glass, Moser, RS Prussia, Wavecrest, Carlsbad, cranberry, enamel decorated, Carnival, hand painted, Chintz, satin, iridized, hobnail,