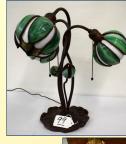

**3pc. Bedroom set** 

25+ Antique Furniture- cabinets, bookcases, china cabinets, wardrobe, desks, sideboards, MT, etagere, doll buggies & more; wall cabinets & shelves; Music Boxes-Upright Stella, Symphonian & others; 25+ Lamps-Pairpoint, Handel, hanging Victorian, hall, GWTW & others; Glassware-Art glass, Moser, RS Prussia, Wavecrest, Carlsbad, cranberry, enamel decorated, Carnival, hand painted, Chintz, satin, iridized, hobnail,