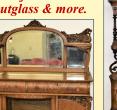

**3pc. Bedroom set** 

25+ Antique Furniture- cabinets, bookcases, china cabinets, wardrobe, desks, sideboards, MT, etagere, doll buggies & more; wall cabinets & shelves; Music Boxes-Upright Stella, Symphonian & others; 25+ Lamps-Pairpoint, Handel, hanging Victorian, hall, GWTW & others; Glassware-Art glass, Moser, RS Prussia, Wavecrest, Carlsbad, cranberry, enamel decorated, Carnival, hand painted, Chintz, satin, iridized, hobnail,