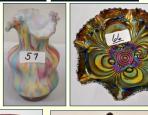

**3pc. Bedroom set** 

25+ Antique Furniture- cabinets, bookcases, china cabinets, wardrobe, desks, sideboards, MT, etagere, doll buggies & more; wall cabinets & shelves; Music Boxes-Upright Stella, Symphonian & others; 25+ Lamps-Pairpoint, Handel, hanging Victorian, hall, GWTW & others; Glassware-Art glass, Moser, RS Prussia, Wavecrest, Carlsbad, cranberry, enamel decorated, Carnival, hand painted, Chintz, satin, iridized, hobnail,

brides baskets, sugar shakers, syrups, barber bottles, 15+ pickle castors; 25+ Pc's pottery-Native American, Roseville, Zanesville & others; 10+ Clocks-Signed Tiffany & Co. Grandfather, oak grandmother, parlor, mantle, kitchen & figural; 1844 Fulton County Ohio coverlet; 10+ beaded & mesh purses; perfume bottles; sterling silverware; plus more