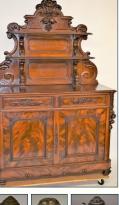

**3pc. Bedroom set** 

25+ Antique Furniture- cabinets, bookcases, china cabinets, wardrobe, desks, sideboards, MT, etagere, doll buggies & more; wall cabinets & shelves; Music Boxes-Upright Stella, Symphonian & others; 25+ Lamps-Pairpoint, Handel, hanging Victorian, hall, GWTW & others; Glassware-Art glass, Moser, RS Prussia, Wavecrest, Carlsbad, cranberry, enamel decorated, Carnival, hand painted, Chintz, satin, iridized, hobnail,