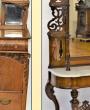

**3pc. Bedroom set** 

25+ Antique Furniture- cabinets, bookcases, china cabinets, wardrobe, desks, sideboards, MT, etagere, doll buggies & more; wall cabinets & shelves; Music Boxes-Upright Stella, Symphonian & others; 25+ Lamps-Pairpoint, Handel, hanging Victorian, hall, GWTW & others; Glassware-Art glass, Moser, RS Prussia, Wavecrest, Carlsbad, cranberry, enamel decorated, Carnival, hand painted, Chintz, satin, iridized, hobnail,