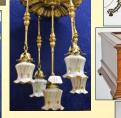

**3pc. Bedroom set** 

25+ Antique Furniture- cabinets, bookcases, china cabinets, wardrobe, desks, sideboards, MT, etagere, doll buggies & more; wall cabinets & shelves; Music Boxes-Upright Stella, Symphonian & others; 25+ Lamps-Pairpoint, Handel, hanging Victorian, hall, GWTW & others; Glassware-Art glass, Moser, RS Prussia, Wavecrest, Carlsbad, cranberry, enamel decorated, Carnival, hand painted, Chintz, satin, iridized, hobnail,