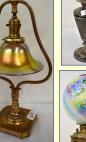

**3pc. Bedroom set** 

25+ Antique Furniture- cabinets, bookcases, china cabinets, wardrobe, desks, sideboards, MT, etagere, doll buggies & more; wall cabinets & shelves; Music Boxes-Upright Stella, Symphonian & others; 25+ Lamps-Pairpoint, Handel, hanging Victorian, hall, GWTW & others; Glassware-Art glass, Moser, RS Prussia, Wavecrest, Carlsbad, cranberry, enamel decorated, Carnival, hand painted, Chintz, satin, iridized, hobnail,