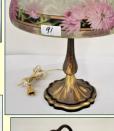

**3pc. Bedroom set** 

25+ Antique Furniture- cabinets, bookcases, china cabinets, wardrobe, desks, sideboards, MT, etagere, doll buggies & more; wall cabinets & shelves; Music Boxes-Upright Stella, Symphonian & others; 25+ Lamps-Pairpoint, Handel, hanging Victorian, hall, GWTW & others; Glassware-Art glass, Moser, RS Prussia, Wavecrest, Carlsbad, cranberry, enamel decorated, Carnival, hand painted, Chintz, satin, iridized, hobnail,