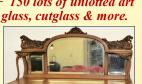

**3pc. Bedroom set** 

25+ Antique Furniture- cabinets, bookcases, china cabinets, wardrobe, desks, sideboards, MT, etagere, doll buggies & more; wall cabinets & shelves; Music Boxes-Upright Stella, Symphonian & others; 25+ Lamps-Pairpoint, Handel, hanging Victorian, hall, GWTW & others; Glassware-Art glass, Moser, RS Prussia, Wavecrest, Carlsbad, cranberry, enamel decorated, Carnival, hand painted, Chintz, satin, iridized, hobnail,