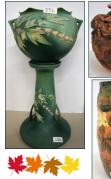

**3pc. Bedroom set** 

25+ Antique Furniture- cabinets, bookcases, china cabinets, wardrobe, desks, sideboards, MT, etagere, doll buggies & more; wall cabinets & shelves; Music Boxes-Upright Stella, Symphonian & others; 25+ Lamps-Pairpoint, Handel, hanging Victorian, hall, GWTW & others; Glassware-Art glass, Moser, RS Prussia, Wavecrest, Carlsbad, cranberry, enamel decorated, Carnival, hand painted, Chintz, satin, iridized, hobnail,

brides baskets, sugar shakers, syrups, barber bottles, 15+ pickle castors; 25+ Pc's pottery-Native American, Roseville, Zanesville & others; 10+ Clocks-Signed Tiffany & Co. Grandfather, oak grandmother, parlor, mantle, kitchen & figural; 1844 Fulton County Ohio coverlet; 10+ beaded & mesh purses; perfume bottles; sterling silverware; plus more