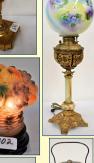

**3pc. Bedroom set** 

25+ Antique Furniture- cabinets, bookcases, china cabinets, wardrobe, desks, sideboards, MT, etagere, doll buggies & more; wall cabinets & shelves; Music Boxes-Upright Stella, Symphonian & others; 25+ Lamps-Pairpoint, Handel, hanging Victorian, hall, GWTW & others; Glassware-Art glass, Moser, RS Prussia, Wavecrest, Carlsbad, cranberry, enamel decorated, Carnival, hand painted, Chintz, satin, iridized, hobnail,