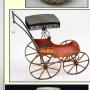

**3pc. Bedroom set** 

25+ Antique Furniture- cabinets, bookcases, china cabinets, wardrobe, desks, sideboards, MT, etagere, doll buggies & more; wall cabinets & shelves; Music Boxes-Upright Stella, Symphonian & others; 25+ Lamps-Pairpoint, Handel, hanging Victorian, hall, GWTW & others; Glassware-Art glass, Moser, RS Prussia, Wavecrest, Carlsbad, cranberry, enamel decorated, Carnival, hand painted, Chintz, satin, iridized, hobnail,