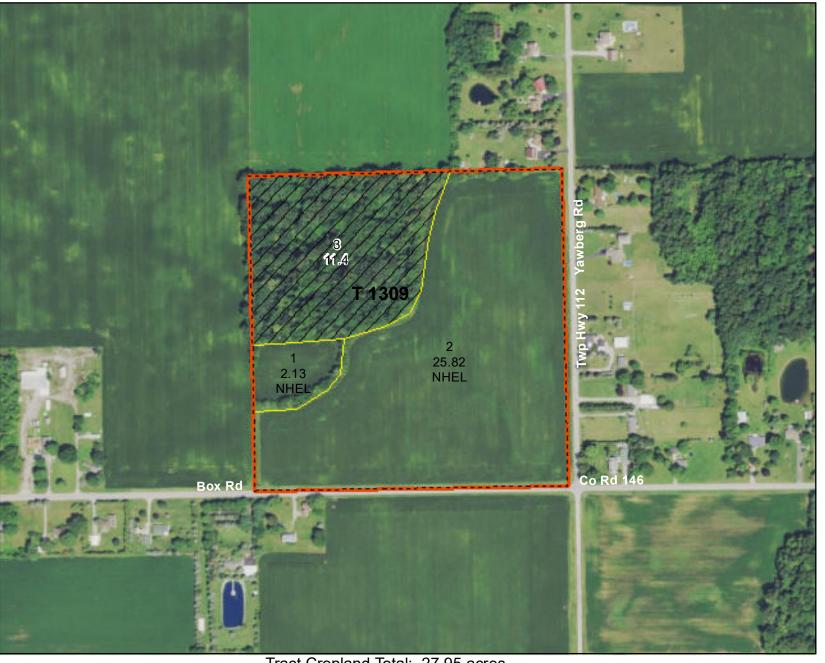

## **Lucas County, Ohio**

Farm **2902** 

Tract 1309

2022 Program Year

Map Created March 13, 2022

Fulton/Lucas West Farm Service Agency 8770 State Route 108 Unit C Wauseon, OH 43567 419-335-6061 (p) 855-842-7996 (f)

Tract Cropland Total: 27.95 acres

United States Department of Agriculture (USDA) Farm Service Agency (FSA) maps are for FSA Program administration only. This map does not represent a legal survey or reflect actual ownership; rather it depicts the information provided directly from the producer and/or National Agricultural Imagery Program (NAIP) imagery. The producer accepts the data 'as is' and assumes all risks associated with its use. USDA-FSA assumes no responsibility for actual or consequential damage incurred as a result of any user's reliance on this data outside FSA Programs. Wetland identifiers do not represent the size, shape, or specific determination of the area. Refer to your original determination CPA-026 and attached maps) for exact boundaries and determinations or contact USDA Natural Resources Conservation Service (NRCS).