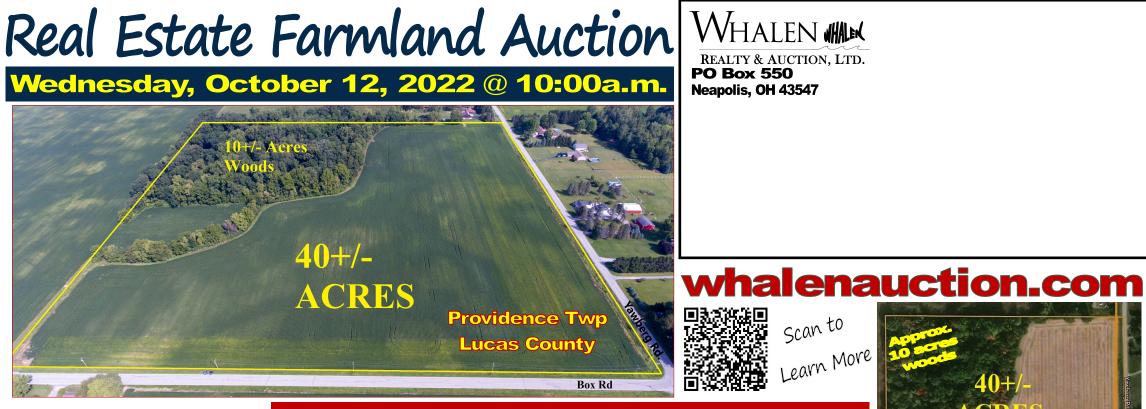

## Real Estate Faimland Wednesday October 1-2, 2022 @ 10am

40+/-

ACRES

Providence Twp Lucas County

**AUCtion** 

Auction held @ Whalen Realty & Auction Bldg. 8020 Manore Rd. Gps Grand Rapids, OH 43522

**Box Rd** 

Soil Mostly Gilford Fine Sandy Loam & Ottokee Fine Sand