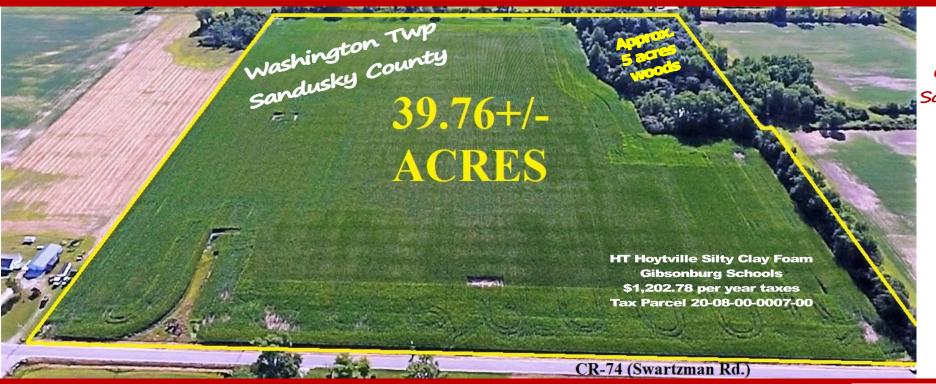

## Real Estate Farmland Auction

County Road 74 (Swartzman Rd.) Dead end at County Road 95

Wheat 0.86 71 Corn 13.38 154 Soybean 14.53 44

Scan to Learn More

Auction held at Gibsonburg American Legion Post 17 300 S. Main St., Gibsonburg, OH 43431

## Real Estate Farmland Auction

Wednesday, September 7, 2022 @ 10:00a.m.

39.76+/- Acres! Great productive farm that is centrally located between Rt 20 and Rt 600.

## Washington Twp

Sandusky Co.

**Owners:** John Bondelier, Jerre Murray & Cynthia Burnham

John Whalen 419-875-6317

Jason Whalen

419-265-2019

Mike Murry 419-262-6943

Terms: \$7,000.00 down in certified funds w/balance at closing. Closing held on or before December 1, 2022. Possession given after fall crops are removed. Have finances ready, selling with immediate confirmation "as is where is". No Buyer's Premium. All information was derived from sources believed to be correct but not guaranteed. Dimensions are approximate. Buyers need to rely entirely on their own judgement and inspections of property records. Announcements made the day of the auction take precedence over printed materials.