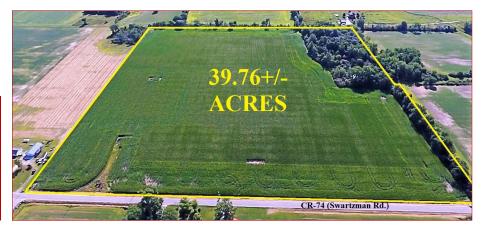

## Real Estate Farmland Auction

County Road 74 (Swartzman Rd.) Dead end at County Road 95

Wheat 0.86 71 Corn 13.38 154 Soybean 14.53 44

Scan to Learn More

Auction held at Gibsonburg American Legion Post 17 300 S. Main St., Gibsonburg, OH 43431

## Real Estate Farmland Auction

Wednesday, September 7, 2022 @ 10:00a.m.

39.76+/- Acres! Great productive farm that is centrally located between Rt 20 and Rt 600.