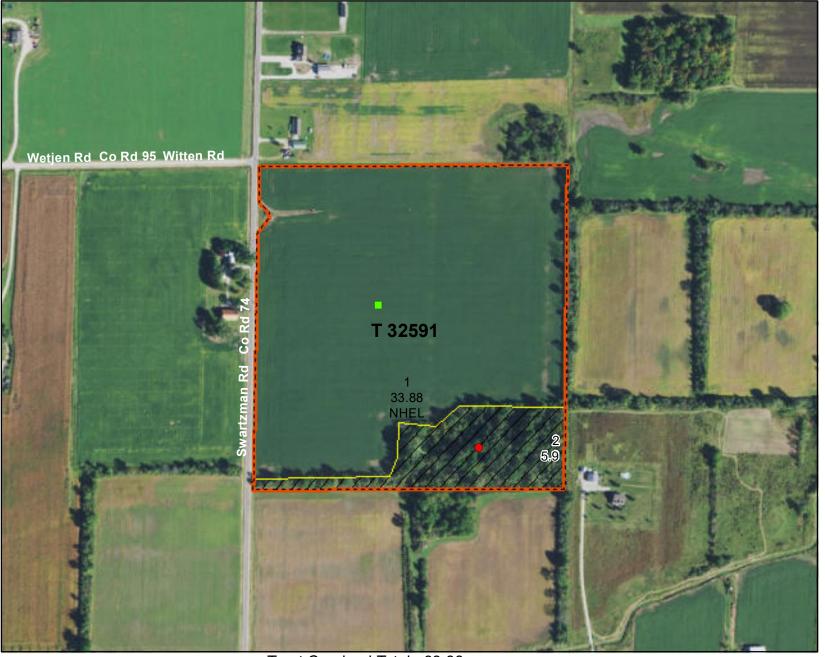

## **Sandusky County, Ohio**

Farm **8269** 

Tract 32591

2022 Program Year

Map Created May 03, 2022

Sandusky County Farm Service Agency 2000 Countryside Dr Fremont, OH 43420 419-334-6330 (p) 855-835-5411 (f)

## **Common Land Unit**

Non-Cropland
Cropland
CRP
Tract Boundary

## Wetland Determination Identifiers

Restricted Use

Limited Restrictions

Exempt from Conservation

Compliance Provisions

All of the following are true unless otherwise indicated:

All Crops=NI All Crops=GR Corn=YEL Soybeans=COM Wheat=SRW

Tract Cropland Total: 33.88 acres

United States Department of Agriculture (USDA) Farm Service Agency (FSA) maps are for FSA Program administration only. This map does not represent a legal survey or reflect actual ownership; rather it depicts the information provided directly from the producer and/or National Agricultural Imagery Program (NAIP) imagery. The producer accepts the data 'as is' and assumes all risks associated with its use. USDA-FSA assumes no responsibility for actual or consequential damage incurred as a result of any user's reliance on this data outside FSA Programs. Wetland identifiers do not represent the size, shape, or specific determination of the area. Refer to your original determination CPA-026 and attached maps) for exact boundaries and determinations or contact USDA Natural Resources Conservation Service (NRCS).