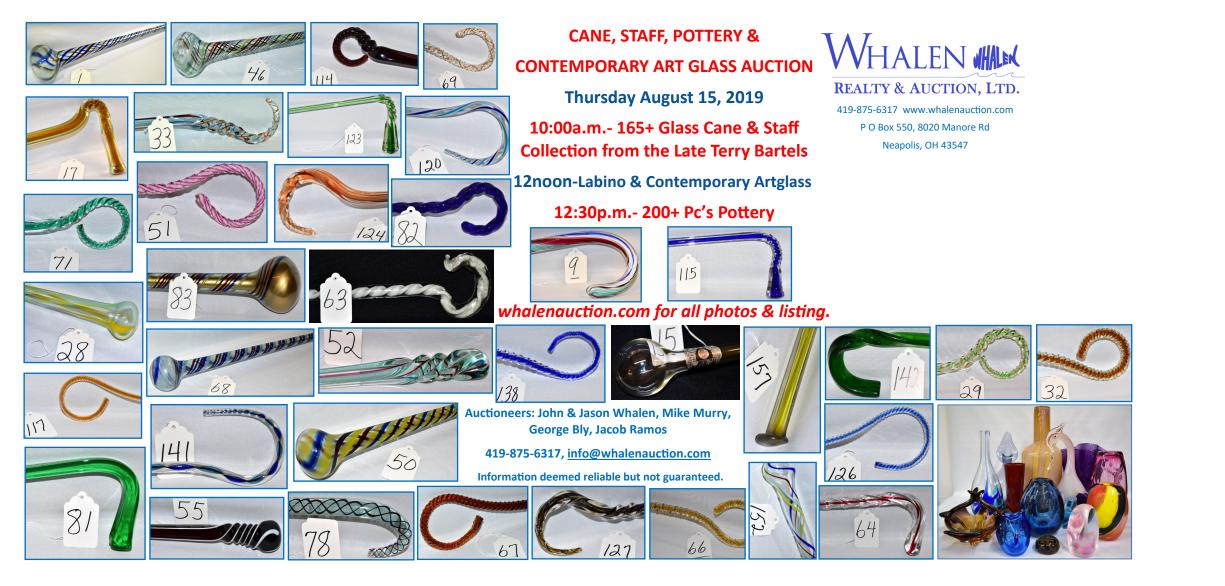

**CANE, STAFF, POTTERY, LABINO** & CONTEMPORARY ARTGLASS AUCTION Thursday August 15, 2019 10:00a.m.- 165+ Glass Cane & Staff Collection from the Late Terry Bartels 12:00noon- Labino & Contemporary Artglass 12:30p.m.- 200+ Pc's Pottery Whalen Auction Bldg., 8020 Manore Rd. Neapolis, OH (gps Grand Rapids OH 43522) Collection of 165+ glass Canes & Staffs. Very impressive and unusual in assorted colors & sizes. Labino & Contemporary Artglass; 200+ Pc's Pottery incl. mostly Roseville, Weller, Rookwood, Buffalo Pottery, Deldare, Hull & others. Terms: Cash or check w/I.D., 5% fee AT FN JHALEN on credit cards. 7.25% sales tax applies. Lunch by Sandy's. **REALTY & AUCTION, LTD.** See whalenauction.com for all photos.

See Whatenauction.com for all photos. Auctioneers: John & Jason Whalen, Mike Murry, George Bly, Jacob Ramos

419-875-6317, info@whalenauction.com

Information herein deemed reliable but not guaranteed.