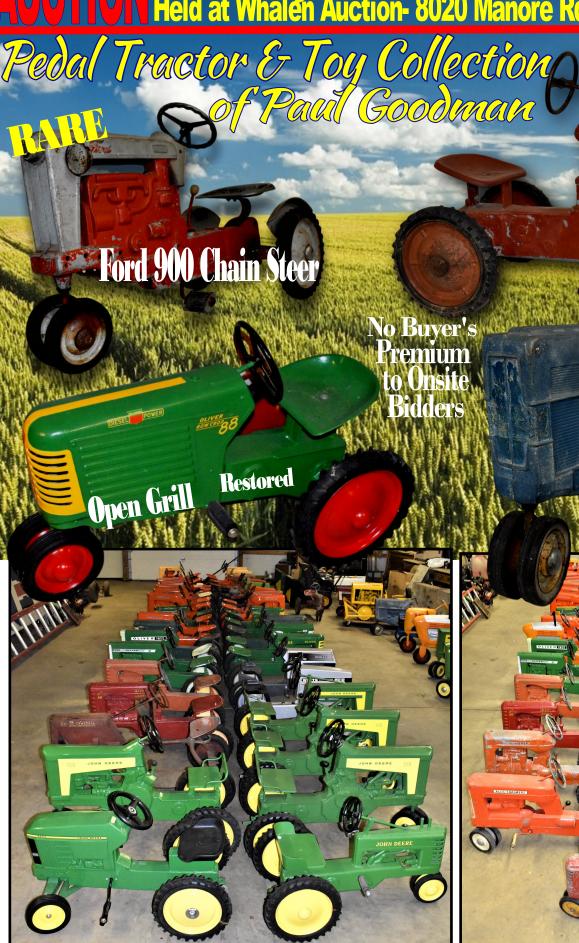

#### **Nearly 300 Lots!** 89 Pedal Tractors + 1/16 Collection

**Terms:** Cash or check w/I.D., credit/debit cards accepted with 3% processing fee. Lunch by Sandy's. Separate terms apply for online bidders.

### Nearly 300 Lots!

Pedal Tractor & Toy Collection of Paul Goodman & Others Held at Whalen Auction, Neapolis, OH

an for On

No Buyer Premium to Onsite Bidders

#### 419.875.6317

Live Auction with Online Bidding 89 Pedal Tractors + 1/16th Collection

0