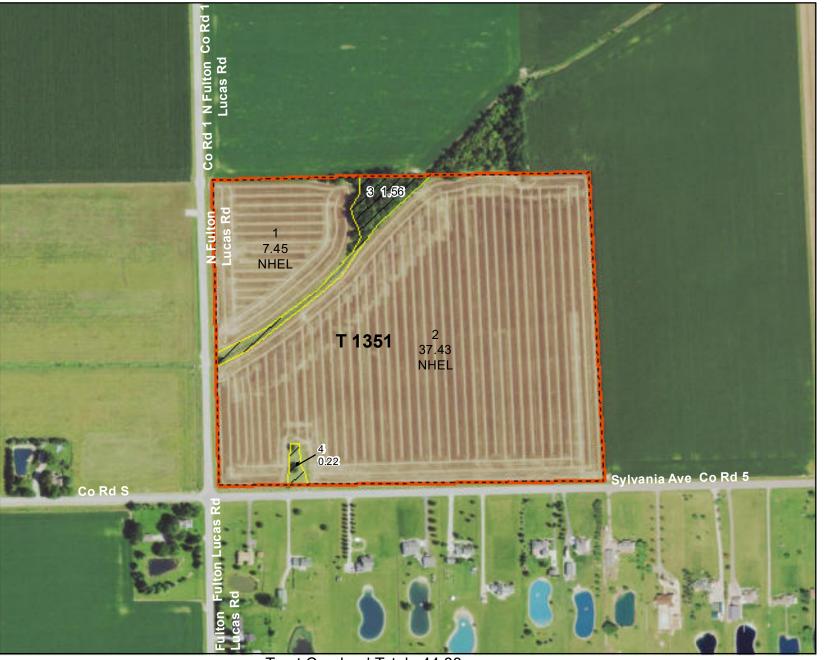

## **Fulton County, Ohio**

Farm **4984** 

Tract **1351** 

## **Common Land Unit**

## Wetland Determination Identifiers

- Restricted Use
- Limited Restrictions
- Exempt from Conservation Compliance Provisions

All of the following are true unless otherwise indicated:

All Crops=NI All Crops=GR Corn=YEL Soybeans=COM Wheat=SRW

Tract Cropland Total: 44.88 acres

United States Department of Agriculture (USDA) Farm Service Agency (FSA) maps are for FSA Program administration only. This map does not represent a legal survey or reflect actual ownership; rather it depicts the information provided directly from the producer and/or National Agricultural Imagery Program (NAIP) imagery. The producer accepts the data 'as is' and assumes all risks associated with its use. USDA-FSA assumes no responsibility for actual or consequential damage incurred as a result of any user's reliance on this data outside FSA Programs. Wetland identifiers do not represent the size, shape, or specific determination of the area. Refer to your original determination CPA-026 and attached maps) for exact boundaries and determinations or contact USDA Natural Resources Conservation Service (NRCS).